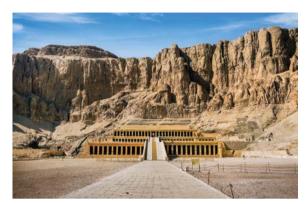

Ancient ruins of Queen Hatshepsut Temple, Luxor, Egypt Victoria Harbour, Hong Kong, China Sydney Harbour, New South Wales, Australia Les Anses d'Arlet bay, Martinique, Caribbean

#### AFRICA & THE INDIAN OCEAN | 2 VOYAGES

On board *Silver Muse*, you can embark on two iconic 17-day Suez Canal crossings, filled with unique landscapes and wildlife. Discover the coastal charm of Safaga, a gateway to Luxor's ancient wonders. Stroll through Jeddah's historic Al Balad, explore Salalah's breathtaking natural beauty, and bask in Ain Sukhna's history and pristine beaches. Uncover magical places and create memories to last a lifetime.