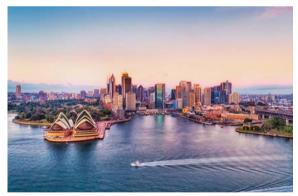

Ancient ruins of Queen Hatshepsut Temple, Luxor, Egypt Victoria Harbour, Hong Kong, China Sydney Harbour, New South Wales, Australia Les Anses d'Arlet bay, Martinique, Caribbean

#### AUSTRALIA & NEW ZEALAND | 7 VOYAGES

Sail aboard *Silver Moon* on curated voyages exploring Australia, New Zealand, and Indonesia. Discover iconic destinations such as the Great Barrier Reef, Komodo Island, and the Whitsundays, with overnights in Bali and Hobart, plus late departures from Cairns. Choose 14- to 16-day journeys between Auckland and Sydney, immersing in New Zealand's beauty, or take an 18-day adventure blending Australia's coast and Indonesia's lush landscapes – an ideal mix of adventure and relaxation.

#### SAILING FROM NOVEMBER TO FEBRUARY

Silver Moon