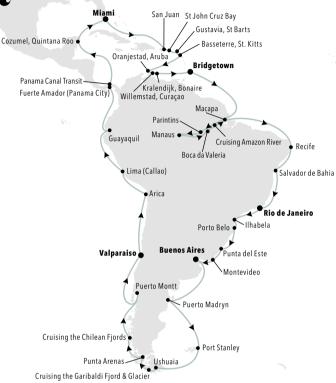

### Grand South America 2027

MIAMI TO MIAMI

Silver Nova 6 Jan 27 - Duration 75 Days Take you curiosity further on a 75-day voyage with *Silver Nova*, for a full circumnavigation of South America designed for deep exploration. Discover curated destinations, from Rio during Carnival, Buenos Aires and Valparaíso, to hidden gems such as the Chilean Fjords and Manaus. Enjoy extended overnights in marquee cities, allowing for more immersive experiences. Highlights include a journey along the Amazon, a Panama Canal transit, and exclusive events – all accompanied with our S.A.L.T. (Sea and Land Taste) culinary programme, unlocking a unique look at this region.