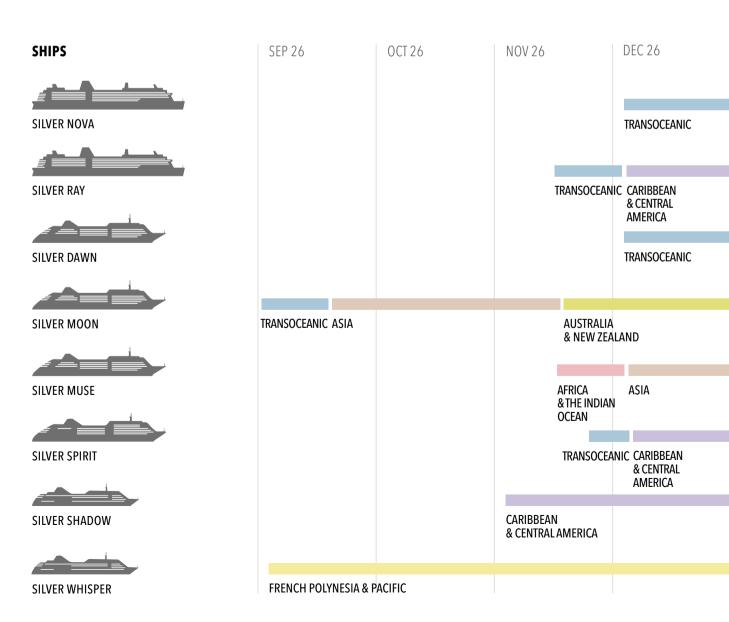

#### ASIA | 17 VOYAGES

Explore amazing Asia on 10- to 14-day voyages to Japan, Vietnam, Thailand, Taiwan and the Philippines. Delve deep into this region with immersive itineraries, including overnights in Ho Chi Minh City, Bangkok and Hong Kong. Or combine your choice of itineraries for a 28-day journey. Witness Japan's cherry blossoms, savouring Sakurathemed cuisine and extended stays in Osaka, Busan and Kanazawa.

#### AUSTRALIA & NEW ZEALAND | 7 VOYAGES

Sail aboard *Silver Moon* on curated voyages exploring Australia, New Zealand, and Indonesia. Discover iconic destinations such as the Great Barrier Reef, Komodo Island, and the Whitsundays, with overnights in Bali and Hobart, plus late departures from Cairns. Choose 14- to 16-day journeys between Auckland and Sydney, immersing in New Zealand's beauty, or take an 18-day adventure blending Australia's coast and Indonesia's lush landscapes – an ideal mix of adventure and relaxation.

#### **CARIBBEAN & CENTRAL AMERICA | 34 VOYAGES**

Sail the Caribbean in ultimate style with Silversea, enjoying iconic stops in San Juan and Barbados or exploring hidden gems such as Montserrat and Soufrière, St. Lucia. Discover adventure and relaxation in Aruba, Bonaire, and Curacao, with opportunities for snorkelling, diving, and more. Experience boutique ports and unforgettable moments on the most intimate luxury ships.

#### FRENCH POLYNESIA & PACIFIC | 26 VOYAGES

Embark on 7- to 14-day voyages, exploring the Society, Marquesas and Tuamotus Islands. Created with local partners, these itineraries offer more authentic connection to Polynesian culture. Spend longer in Raiatea and Bora Bora, and discover hidden wonders such as UNESCO's Fakarava. From spa days to stargazing, this is life in paradise.

#### TRANSOCEANIC | 9 VOYAGES

Traverse the vast Pacific and Atlantic Oceans to discover unique and remote destinations such as Madeira and São Vicente Island in Cape Verde. With extended days at sea, these sailings offer a perfect way to disconnect from daily life and enter a world of bliss. Enjoy our curated luxury experience and premium onboard amenities which balance relaxation and exploration with enrichment throughout your journey.