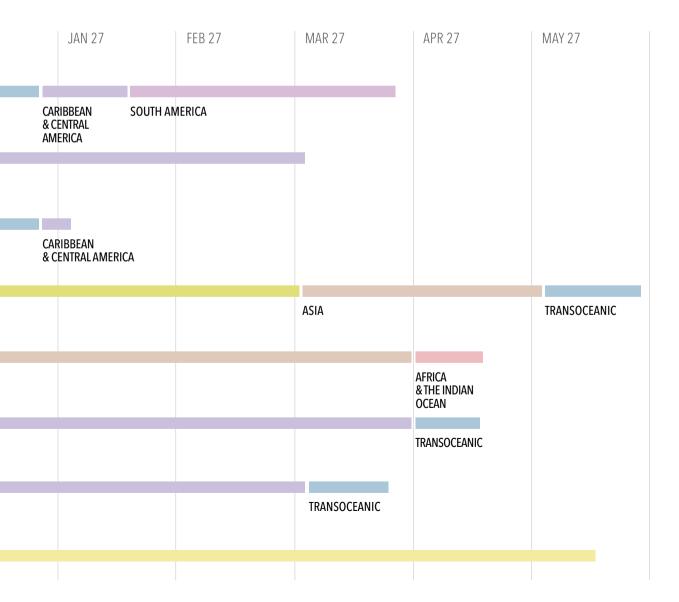

#### ASIA | 17 VOYAGES

Explore amazing Asia on 10- to 14-day voyages to Japan, Vietnam, Thailand, Taiwan and the Philippines. Delve deep into this region with immersive itineraries, including overnights in Ho Chi Minh City, Bangkok and Hong Kong. Or combine your choice of itineraries for a 28-day journey. Witness Japan's cherry blossoms, savouring Sakurathemed cuisine and extended stays in Osaka, Busan and Kanazawa.

#### AUSTRALIA & NEW ZEALAND | 7 VOYAGES

Sail aboard *Silver Moon* on curated voyages exploring Australia, New Zealand, and Indonesia. Discover iconic destinations such as the Great Barrier Reef, Komodo Island, and the Whitsundays, with overnights in Bali and Hobart, plus late departures from Cairns. Choose 14- to 16-day journeys between Auckland and Sydney, immersing in New Zealand's beauty, or take an 18-day adventure blending Australia's coast and Indonesia's lush landscapes – an ideal mix of adventure and relaxation.

#### **CARIBBEAN & CENTRAL AMERICA | 34 VOYAGES**

Sail the Caribbean in ultimate style with Silversea, enjoying iconic stops in San Juan and Barbados or exploring hidden gems such as Montserrat and Soufrière, St. Lucia. Discover adventure and relaxation in Aruba, Bonaire, and Curacao, with opportunities for snorkelling, diving, and more. Experience boutique ports and unforgettable moments on the most intimate luxury ships.

#### FRENCH POLYNESIA & PACIFIC | 26 VOYAGES

Embark on 7- to 14-day voyages, exploring the Society, Marquesas and Tuamotus Islands. Created with local partners, these itineraries offer more authentic connection to Polynesian culture. Spend longer in Raiatea and Bora Bora, and discover hidden wonders such as UNESCO's Fakarava. From spa days to stargazing, this is life in paradise.

#### **SOUTH AMERICA | 4 VOYAGES**

Experience a 75-day circumnavigation, a 10-day Brazilian coast cruise with Rio Carnival overnights, a 14-day Amazon River journey through lush forests and indigenous culture, or a 16-day East-West adventure with highlights such as the Chilean Fjords and Garibaldi Glacier. Plus, there's an 18-day Panama Canal trip for deep cultural dives with extended stays in Lima, Guayaquil and Fuerte Amador.

#### TRANSOCEANIC | 9 VOYAGES

Traverse the vast Pacific and Atlantic Oceans to discover unique and remote destinations such as Madeira and São Vicente Island in Cape Verde. With extended days at sea, these sailings offer a perfect way to disconnect from daily life and enter a world of bliss. Enjoy our curated luxury experience and premium onboard amenities which balance relaxation and exploration with enrichment throughout your journey.