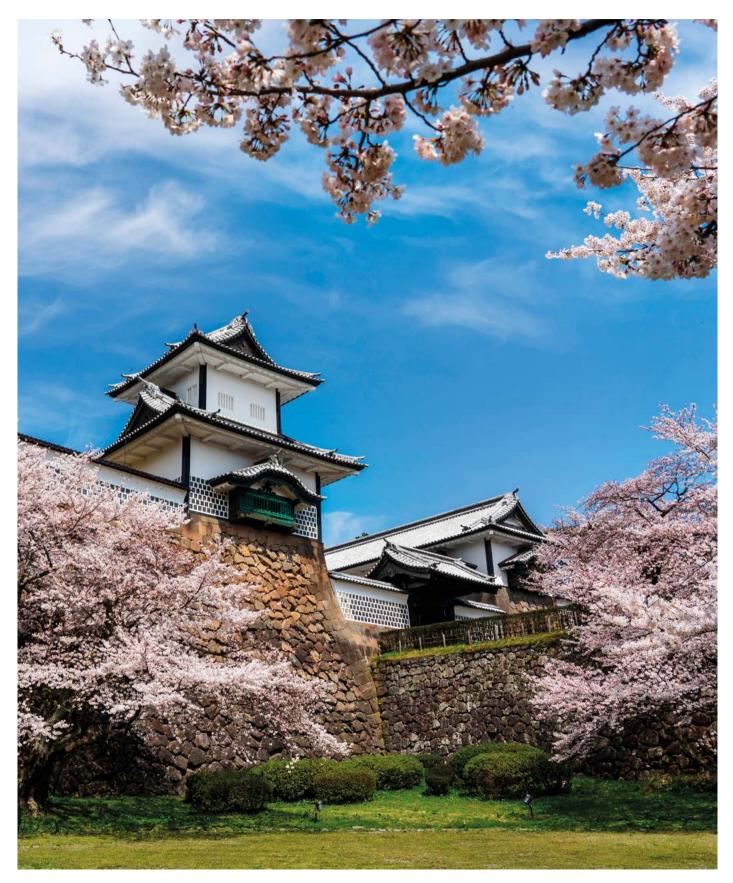

#### ASIA | 17 VOYAGES

Explore amazing Asia on 10- to 14-day voyages to Japan, Vietnam, Thailand, Taiwan and the Philippines. Delve deep into this region with immersive itineraries, including overnights in Ho Chi Minh City, Bangkok and Hong Kong. Or combine your choice of itineraries for a 28-day journey. Witness Japan's cherry blossoms, savouring Sakurathemed cuisine and extended stays in Osaka, Busan and Kanazawa.