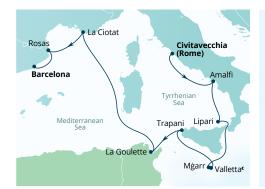

Aug 2710Monte Carlo to Rome87Sep 610Rome to Barcelona87

|        |          | EUROPE                   |          |
|--------|----------|--------------------------|----------|
| DATE   | DAYS     | FROM/TO PORTS            | PG       |
| Sep 16 | 10<br>10 | Barcelona to Rome        | PG<br>82 |
| Sep 26 | 10       | Rome to Barcelona        | 87       |
| Oct 6  | 10       | Barcelona to Rome        | 82       |
| Oct 16 | 10       | Rome to Monte Carlo      | 87       |
| Oct 26 | 10       | Monte Carlo to Barcelona | 86       |
| Nov 5  | 10       | Barcelona to Rome        | 82       |
| Nov 15 | 10       | Rome to Barcelona        | 82       |
| Nov 25 | 10       | Barcelona to Lisbon      | 88       |
| Dec 5  | 14       | Lisbon to Miami          | 89       |
| Deep   |          | 6 SEABOURN QUEST         | 00       |
| Apr 26 | 14       | Miami to Lisbon          | 89       |
| May 10 | 10       | Lisbon to Genoa          | 85       |
| Jun 4  | 10       | Monte Carlo to Dubrovnik | 85       |
| Jun 14 | 7        | Dubrovnik to Athens      | 79       |
| Jun 21 | 7        | Athens to Istanbul       | 79       |
| Jun 28 | 7        | Istanbul to Athens       | 79       |
| Jul 5  | 7        | Athens to Venice         | 80       |
| Jul 12 | 7        | Venice to Athens         | 80       |
| Jul 19 | 7        | Round-trip Athens        | 80       |
| Jul 26 | 7        | Athens to Dubrovnik      | 81       |
| Aug 2  | 7        | Round-trip Dubrovnik     | 81       |
| Aug 9  | 7        | Dubrovnik to Athens      | 79       |
| Aug 16 | 7        | Athens to Dubrovnik      | 81       |
| Aug 23 | 7        | Dubrovnik to Athens      | 79       |
| Aug 30 | 7        | Athens to Venice         | 80       |
| Sep 6  | 7        | Venice to Athens         | 80       |
| Sep 13 | 7        | Round-trip Athens        | 80       |
| Sep 20 | 7        | Athens to Dubrovnik      | 81       |
| Sep 27 | 7        | Round-trip Dubrovnik     | 81       |
| Oct 4  | 7        | Dubrovnik to Athens      | 79       |
| Oct 11 | 7        | Athens to Istanbul       | 79       |
| Oct 18 | 7        | Istanbul to Athens       | 79       |
| Oct 25 | 7        | Athens to Rome           | 82       |
| Nov 1  | 9        | Rome to Lisbon           | 88       |
| Nov 10 | 12       | Lisbon to Miami          | 89       |
|        |          | SEABOURN ENCORE          |          |
| Jun 1  |          | Dubrovnik to Athens      | 79       |
| Jun 8  | 7        | Athens to Istanbul       | 79       |
| Jun 15 | 7        | Istanbul to Athens       | 79       |
| Jun 22 | 7        | Athens to Venice         | 80       |
| Jun 29 | 7        | Venice to Athens         | 80       |
| Jul 6  | 7        | Round-trip Athens        | 80       |
| Jul 18 | 9        | Athens to Istanbul       | 81       |
| Jul 27 | 7        | Istanbul to Athens       | 79       |
| Aug 3  | 7        | Athens to Venice         | 80       |
| Aug 10 | 7        | Venice to Athens         | 80       |
| Aug 17 | 7        | Round-trip Athens        | 80       |
| Aug 31 | 7        | Athens to Dubrovnik      | 81       |
| Sep 7  | 7        | Round-trip Dubrovnik     | 81       |
| Sep 14 | 7        | Dubrovnik to Athens      | 79       |
| Sep 21 | 7        | Athens to Istanbul       | 79       |
| Sep 28 | 7        | Istanbul to Athens       | 79       |
| Oct 5  | 7        | Athens to Venice         | 80       |
| July   | /        |                          | 00       |