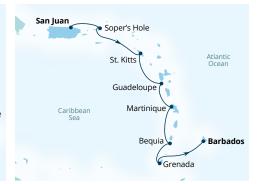

SEABOURN EXPEDITIONS: EXPLORING ANTARCTICA BY KAYAK ANTARCTICA

SEABOURN EXPEDITIONS: DIVING ANTARCTICA BY SUBMERSIBLE ANTARCTICA

**SNORKEL MARTINIQUE** FORT-DE-FRANCE, MARTINIQUE

**TREASURE ISLAND: NORMAN ISLAND SNORKELING** GREAT HARBOUR, JOST VAN DYKE

**CATAMARAN CRUISE & LOBSTER LUNCH** ST. JOHN'S, ANTIGUA

MELBOURNE, WILDLIFE & WINERIES MELBOURNE, AUSTRALIA

**TAKU GLACIER LODGE & FIVE-GLACIER SEAPLANE DISCOVERY** JUNEAU, ALASKA

**DOG SLEDDING & GLACIER ADVENTURE BY HELICOPTER** JUNEAU, ALASKA