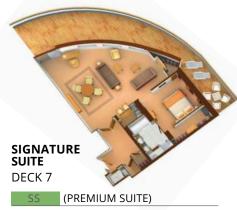

# PREMIUM SUITES

A limited number of our most spacious suites—Owner's Suites, Signature Suites and Wintergarden Suites—are available on each ship offering extended dining areas, guest baths and wet bars, as well as additional amenities. Many premium suites can be connected to adjoining Veranda Suites to form Grand Suite configurations with multiple sleeping areas, bathrooms, and verandas.