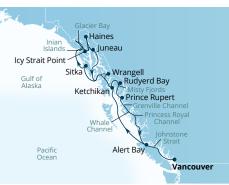

Adventure Collection excursions are expertly planned and professionally operated, focused on your experiencing nature up-close in a way that is unique and exciting. They are clearly ranked in terms of the exertion levels and mobility required to safely enjoy each experience, and training and special equipment are supplied wherever necessary. A wide variety of experiences are offered in numerous ports around the world, including whale watching on a catamaran off the Kaikoura Peninsula in New Zealand to watch sperm whales, seals, albatrosses and the rare Hector's dolphins; a float trip through the Chilkat Bald Eagle Preserve at Haines, Alaska, where spawning salmon attract the largest concentration of eagles in the world; and an exhilarating ATV safari from Honningsvåg near Norway's North Cape, touring scenic Magerøy Island and enjoying a break for coffee in a traditional Sami tent.