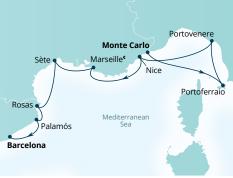

|                 |          | EXPEDITIONS                                        |          |
|-----------------|----------|----------------------------------------------------|----------|
| DATE            | DAYS     | FROM/TO PORTS                                      | PG       |
| Dec 16          | 21       | Round-trip Buenos Aires                            | 60       |
|                 | 2026     | SEABOURN PURSUIT                                   |          |
| Jan 5           | 11       | Round-trip Buenos Aires                            | 59       |
| Jan 15          | 11       | Round-trip Buenos Aires                            | 59       |
| Jan 25          | 13       | Round-trip Buenos Aires                            | 59       |
| Feb 6           | 11       | Round-trip Buenos Aires                            | 59       |
| Feb 16          | 11       | Round-trip Buenos Aires                            | 59       |
| Feb 26          | 21       | Round-trip Buenos Aires                            | 60       |
| Apr 2           | 19       | Santiago to Lautoka                                | 71       |
| Apr 21          | 11       | Lautoka to Santiago                                | 71       |
| May 19          | 10       | Darwin to Broome                                   | 69       |
| Jun 7           | 10       | Darwin to Broome                                   | 69       |
| Jun 26          | 10       | Darwin to Broome                                   | 69       |
| Jul 6           | 10       | Broome to Darwin                                   | 69       |
| Jul 16          | 10       | Darwin to Broome                                   | 69       |
| Aug 4           | 10       | Darwin to Broome                                   | 69       |
| Aug 23          | 10       | Darwin to Broome                                   | 69       |
| Sep 2           | 10       | Broome to Darwin                                   | 69       |
| Sep 12          | 22       | Darwin to Lautoka                                  | 71       |
| Oct 4           | 13       | Lautoka to Papeete                                 | 71       |
| Oct 16          | 19<br>19 | Lautoka to Santiago                                | 71       |
| Nov 4<br>Nov 21 | 18<br>21 | Santiago to Buenos Aires                           | 60<br>60 |
| Dec 11          | 11       | Round-trip Buenos Aires<br>Round-trip Buenos Aires | 59       |
| Dec 11          | 21       | Round-trip Buenos Aires                            | 60       |
| Deczi           | 2027     |                                                    | 00       |
| Jan 10          | 13       | Round-trip Buenos Aires                            | 59       |
| Jan 22          | 11       | ,<br>Round-trip Buenos Aires                       | 59       |
| Feb 1           | 11       | Round-trip Buenos Aires                            | 59       |
| Feb 11          | 11       | Round-trip Buenos Aires                            | 59       |
| Feb 21          | 11       | Round-trip Buenos Aires                            | 59       |
| Mar 3           | 11       | Round-trip Buenos Aires                            | 59       |
| Mar 13          | 11       | Round-trip Buenos Aires                            | 59       |
|                 |          | EUROPE                                             |          |
| DATE            | DAYS     | FROM/TO PORTS                                      | PG       |
|                 |          | SEABOURN SOJOURN                                   |          |
| Jun 14          | 14       | Round-trip London                                  | 91       |
| Jun 28          | 7        | London to Reykjavík                                | 91       |
| Jul 5           | 7        | Reykjavík to London                                | 91       |
| Jul 12          | 14       | Round-trip London                                  | 91       |
| Aug 2           | 7        | Glasgow to London                                  | 92       |
| Aug 9           | 24       | London to Montréal                                 | 92       |
|                 | 2026     | SEABOURN SOJOURN                                   |          |
| Jun 8           | 12       | Miami to Lisbon                                    | 89       |
| Jun 20          | 8        | Lisbon to Monte Carlo                              | 86       |
| Jun 28          | 10       | Monte Carlo to Barcelona                           | 86       |
| Jul 8           | 10       | Barcelona to Rome                                  | 82       |
| Jul 18          | 10       | Rome to Monte Carlo                                | 87       |
| Jul 28          | 10       | Monte Carlo to Barcelona                           | 86       |
| Aug 7           | 10       | Round-trip Barcelona                               | 87       |
| Aug 17          | 10       | Barcelona to Monte Carlo                           | 86       |

Aug 2710Monte Carlo to Rome87Sep 610Rome to Barcelona87

|        |          | EUROPE                   |          |
|--------|----------|--------------------------|----------|
| DATE   | DAYS     | FROM/TO PORTS            | PG       |
| Sep 16 | 10<br>10 | Barcelona to Rome        | PG<br>82 |
| Sep 26 | 10       | Rome to Barcelona        | 87       |
| Oct 6  | 10       | Barcelona to Rome        | 82       |
| Oct 16 | 10       | Rome to Monte Carlo      | 87       |
| Oct 26 | 10       | Monte Carlo to Barcelona | 86       |
| Nov 5  | 10       | Barcelona to Rome        | 82       |
| Nov 15 | 10       | Rome to Barcelona        | 82       |
| Nov 25 | 10       | Barcelona to Lisbon      | 88       |
| Dec 5  | 14       | Lisbon to Miami          | 89       |
| Deep   |          | 6 SEABOURN QUEST         | 00       |
| Apr 26 | 14       | Miami to Lisbon          | 89       |
| May 10 | 10       | Lisbon to Genoa          | 85       |
| Jun 4  | 10       | Monte Carlo to Dubrovnik | 85       |
| Jun 14 | 7        | Dubrovnik to Athens      | 79       |
| Jun 21 | 7        | Athens to Istanbul       | 79       |
| Jun 28 | 7        | Istanbul to Athens       | 79       |
| Jul 5  | 7        | Athens to Venice         | 80       |
| Jul 12 | 7        | Venice to Athens         | 80       |
| Jul 19 | 7        | Round-trip Athens        | 80       |
| Jul 26 | 7        | Athens to Dubrovnik      | 81       |
| Aug 2  | 7        | Round-trip Dubrovnik     | 81       |
| Aug 9  | 7        | Dubrovnik to Athens      | 79       |
| Aug 16 | 7        | Athens to Dubrovnik      | 81       |
| Aug 23 | 7        | Dubrovnik to Athens      | 79       |
| Aug 30 | 7        | Athens to Venice         | 80       |
| Sep 6  | 7        | Venice to Athens         | 80       |
| Sep 13 | 7        | Round-trip Athens        | 80       |
| Sep 20 | 7        | Athens to Dubrovnik      | 81       |
| Sep 27 | 7        | Round-trip Dubrovnik     | 81       |
| Oct 4  | 7        | Dubrovnik to Athens      | 79       |
| Oct 11 | 7        | Athens to Istanbul       | 79       |
| Oct 18 | 7        | Istanbul to Athens       | 79       |
| Oct 25 | 7        | Athens to Rome           | 82       |
| Nov 1  | 9        | Rome to Lisbon           | 88       |
| Nov 10 | 12       | Lisbon to Miami          | 89       |
|        |          | SEABOURN ENCORE          |          |
| Jun 1  |          | Dubrovnik to Athens      | 79       |
| Jun 8  | 7        | Athens to Istanbul       | 79       |
| Jun 15 | 7        | Istanbul to Athens       | 79       |
| Jun 22 | 7        | Athens to Venice         | 80       |
| Jun 29 | 7        | Venice to Athens         | 80       |
| Jul 6  | 7        | Round-trip Athens        | 80       |
| Jul 18 | 9        | Athens to Istanbul       | 81       |
| Jul 27 | 7        | Istanbul to Athens       | 79       |
| Aug 3  | 7        | Athens to Venice         | 80       |
| Aug 10 | 7        | Venice to Athens         | 80       |
| Aug 17 | 7        | Round-trip Athens        | 80       |
| Aug 31 | 7        | Athens to Dubrovnik      | 81       |
| Sep 7  | 7        | Round-trip Dubrovnik     | 81       |
| Sep 14 | 7        | Dubrovnik to Athens      | 79       |
| Sep 21 | 7        | Athens to Istanbul       | 79       |
| Sep 28 | 7        | Istanbul to Athens       | 79       |
| Oct 5  | 7        | Athens to Venice         | 80       |
| July   | /        |                          | 00       |

|                 |                  | EUROPE                                     |          |
|-----------------|------------------|--------------------------------------------|----------|
| DATE            | DAYS             | FROM/TO PORTS                              | PG       |
| Oct 12          | 7                | Venice to Athens                           | 80       |
| Oct 19          | 7                | Athens to Istanbul                         | 79       |
| Oct 26          | 7                | Istanbul to Athens                         | 79       |
| Nov 2           | 9                | Athens to Rome                             | 82       |
| Nov 11          | 9                | Rome to Lisbon                             | 84       |
| Nov 20          | 12               | Lisbon to Miami                            | 89       |
|                 | 2025             | SEABOURN OVATION                           |          |
| Jun 4           | 10               | Barcelona to Rome                          | 82       |
| Jun 21          | 10               | Rome to Barcelona                          | 83       |
| Jul 1           | 10               | Round-trip Barcelona                       | 83       |
| Jul 11          | 10               | Barcelona to Monte Carlo                   | 83       |
| Jul 21          | 10               | Monte Carlo to Barcelona                   | 84       |
| Jul 31          | 10               | Barcelona to Rome                          | 82       |
| Aug 10          | 10               | Rome to Barcelona                          | 83       |
| Aug 20          | 10               | Barcelona to Monte Carlo                   | 83       |
| Aug 30          | 10               | Monte Carlo to Barcelona                   | 84       |
| Sep 29          | 10               | Barcelona to Monte Carlo                   | 83       |
| Oct 9           | 10               | Monte Carlo to Barcelona                   | 84       |
| Oct 19          | 10               | Round-trip Barcelona                       | 83       |
| Oct 29          | 10               | Barcelona to Rome                          | 82       |
| Nov 8           | 10               | Rome to Barcelona                          | 83       |
| Nov 18          | 14               | Barcelona to San Juan                      | 88       |
| A = = 4         |                  | SEABOURN OVATION                           | 00       |
| Apr 4           | 13<br>15         | Barbados to Lisbon                         | 89       |
| Apr 17          | 15               | Lisbon to London                           | 92       |
| May 2           | 14               | Round-trip London                          | 93<br>91 |
| May 16          | 14<br>7          | Round-trip London                          | 91<br>91 |
| May 30<br>Jun 6 | 7                | London to Reykjavík<br>Reykjavík to London | 91<br>91 |
| Jun 13          | 14               | Round-trip London                          | 93       |
| Jun 27          | 14               | Round-trip London                          | 93       |
| Jul 18          | 7                | Copenhagen to London                       | 94       |
| Jul 25          | 14               | Round-trip London                          | 93       |
| Aug 8           | 14               | London to Reykjavík                        | 94       |
| Aug 22          | 22               | Reykjavík to New York                      | 94       |
| 0               | 2026             | SEABOURN VENTURE                           |          |
| Apr 25          |                  | Barcelona to Rome                          | 84       |
| May 5           | 9                | Rome to Barcelona                          | 85       |
| Jun 11          | 13               | Barcelona to London                        | 86       |
|                 |                  |                                            |          |
|                 |                  | EXOTICS                                    |          |
| DATE            | DAYS             | FROM/TO PORTS                              | ΡG       |
| Sep 19          | <b>202</b><br>22 | 5 SEABOURN QUEST<br>Vancouver to Tokyo     | 101      |
| Oct 12          | 12               | Tokyo to Kobe                              | 99       |
| Oct 24          | 12               | Kobe to Tokyo                              | 99       |
| Nov 5           | 15               | Tokyo to Hong Kong                         | 100      |
| Nov 20          | 14               | Hong Kong to Bali                          | 99       |
| Dec 4           | 16               | Bali to Sydney                             | 103      |
| Dec 20          | 15               | Sydney to Auckland                         | 103      |
|                 |                  | 6 SEABOURN QUEST                           |          |
| Jan 4           | 15               | Auckland to Sydney                         | 103      |
| Jan 19          | 15               | Sydney to Auckland                         | 103      |
| Feb 3           | 15               | Auckland to Papeete                        | 104      |
| Feb 17          | 10               | Round-trip Papeete                         | 105      |
| Feb 27          | 10               | Round-trip Papeete                         | 105      |
| Mar 9           | 10               | Round-trip Papeete                         | 105      |
|                 |                  |                                            |          |