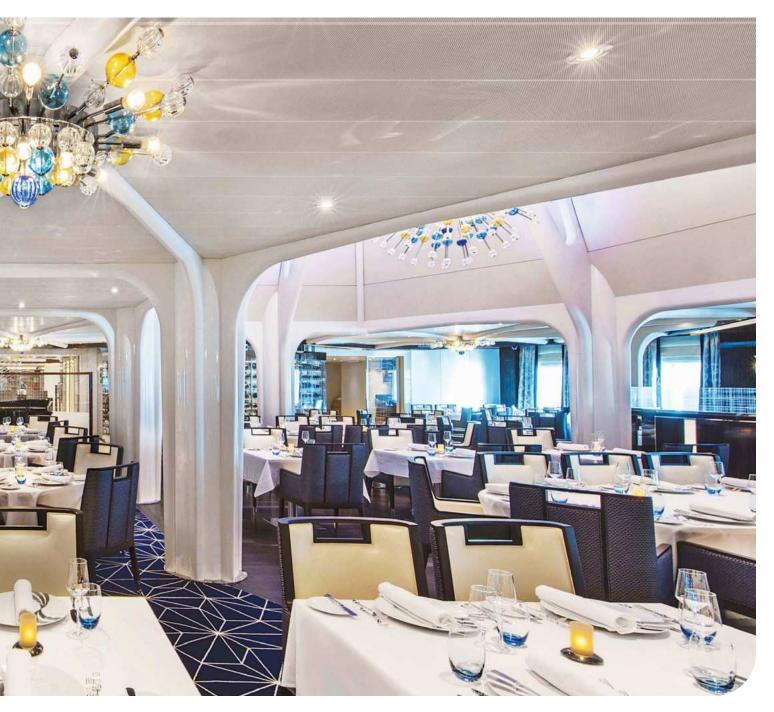

#### THE RESTAURANT

A stunning setting for elegant dinners, featuring open seating at tables for two, or ten, or anything in between.