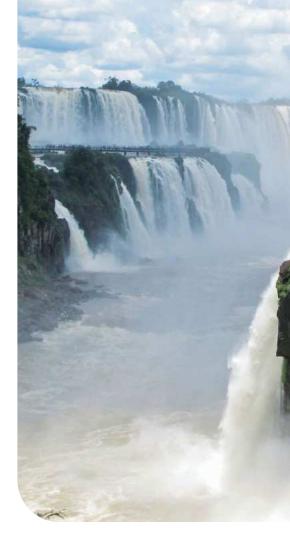

#### SEABOURN JOURNEY: SPECTACULAR IGUAZÚ FALLS 4-DAY PRE-CRUISE JOURNEY

Experience the majestic beauty and humbling power of Iguazú Falls, a UNESCO World Heritage site and one of nature's most spectacular wonders. Forming the border between Brazil and Argentina, Iguazú comprises 275 different falls and measures three times the size of North America's great cascade. Absorb its earth-shaking roar while touring both sides of the falls, including hikes and an exhilarating boat ride.