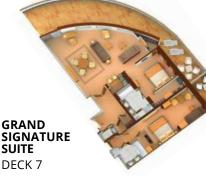

# PREMIUM SUITES

A limited number of our most spacious suites—Owner's Suites, Signature Suites and Wintergarden Suites—are available on each ship offering extended dining areas, guest baths and wet bars, as well as additional amenities. Many premium suites can be connected to adjoining Veranda Suites to form Grand Suite configurations with multiple sleeping areas, bathrooms, and verandas.