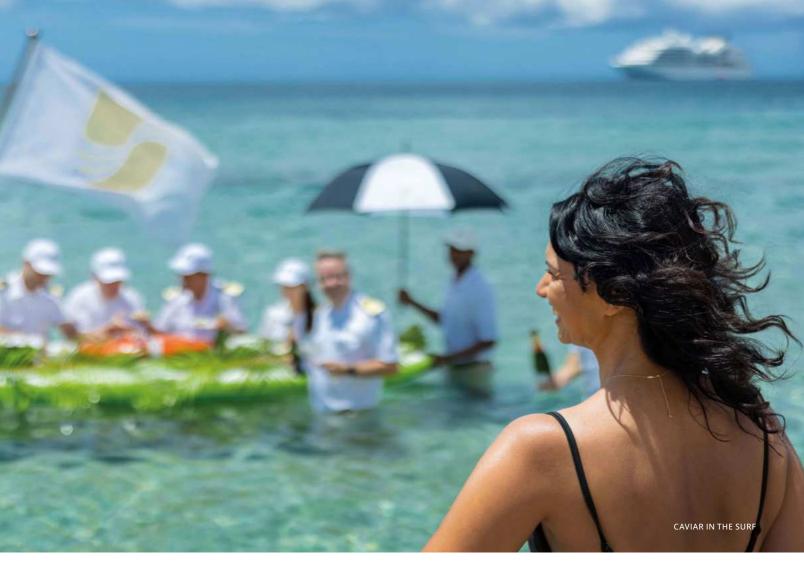

#### CAVIAR IN THE SURF®\*

As part of this standout event, a Zodiac<sup>®</sup> approaches the beach, seemingly from out of nowhere. The uniformed staff members plunge from the Zodiac into the water and invite guests to wade in and get chilled Champagne and caviar at a surfboard bar. A lavish barbecue lunch is served on the beach, with live music filling the air. Water sports and toys are set up on the beach for guests to use, and there is plenty of time to enjoy them, or just relax and take it all in.