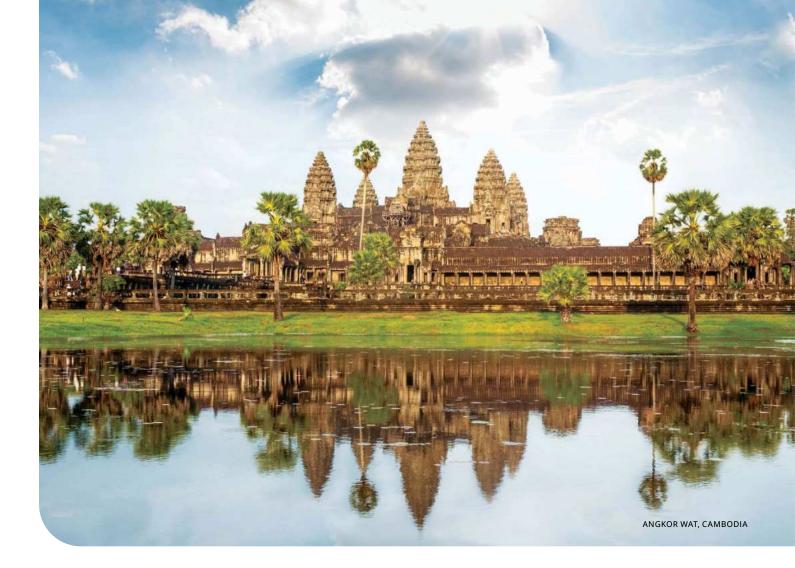

#### UNESCO CAMBODIA & LAOS: THE TEMPLES OF ANGKOR & LUANG PRABANG 6-DAY POST-CRUISE JOURNEY

Discover the fascinating history, culture and architecture of some of Laos and Cambodia's most famous temples, including the awe-inspiring UNESCO World Heritage Site of Angor. Learn how old traditions are adapting to an evolving cultural landscape and marvel at the vibrant atmosphere of the captivating cities of Vientiane, Luang Prabang and Siem Reap.