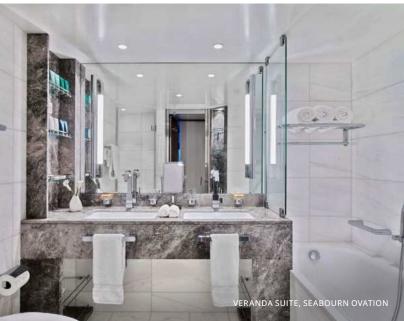

- Ample storage and walk-in closets with plush terry robes, slippers and a personal safe
- Full-sized Molton Brown, London amenities
- A spacious marble bath with double vanities, a full tub, shower and luxury products featuring an exclusive signature scent created for Seabourn by Molton Brown, London
- Interactive entertainment with broadcast TV and hundreds of movie and music choices
- Unique to Seabourn Venture and Seabourn Pursuit, SWAROVSKI OPTIK binoculars in every suite for guests to use during their voyage and a personal heated wardrobe for your expedition gear