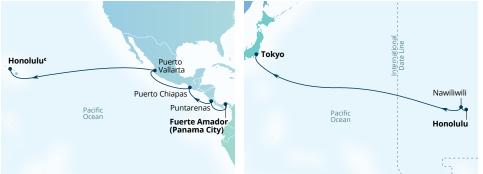

|
| 15  | AUCKLAND, NEW ZEALAND                                                 |
|     |                                                                       |

\*Sails in reverse order. Ports may vary. \*Ports and port order may vary.





Covernight stay.



## DARWIN, AUSTRALIA

Capital of the Northern Territory (NT), with an estimated population of 150,000, Darwin is home to most of the Northern Territory population. The Darwin region, like much of the Top End, experiences a tropical climate with a wet and dry season and boasts a vibrant multicultural community, where Indigenous heritage blends seamlessly with the influence of diverse international populations. Darwin's rich history provides an incredible background for the diverse cultural and historical activities.



### 17-DAY COSTA RICA, MEXICO & HAWAIIAN NIGHTS

Seabourn Encore Fuerte Amador (Panama City) to Honolulu Dec 12, 2025

DAYS PORT/EXPERIENCE

|      | FUERTE AMADOR<br>(PANAMA CITY), PANAMA  |
|------|-----------------------------------------|
| 1    | Cruising the Pacific Ocean              |
| 2    | Puntarenas (Puerto Caldera), Costa Rica |
| 3    | Cruising the Pacific Ocean              |
| 4    | Puerto Chiapas, Mexico                  |
| 5-15 | Cruising the Pacific Ocean              |
| 16   | Honolulu, Oahu, Hawaii <sup>¢</sup>     |
| 17   | HONOLULU, OAHU, HAWAII                  |

### 11-DAY HAWAII TO JAPAN PACIFIC CROSSING Seabourn Encore

Honolulu to Tokyo Dec 29, 2025

| DAYS | PORT/EXPERIENCE                      |
|------|--------------------------------------|
|      |