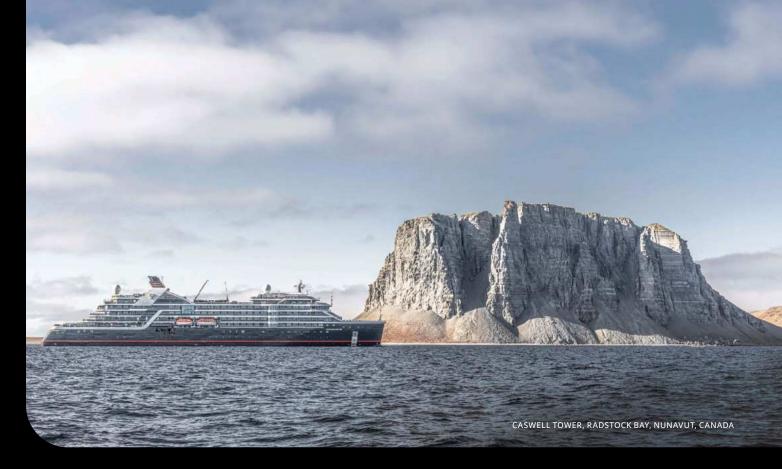

### **ENGINEERED FOR EXPEDITIONS**

Seabourn Venture and Seabourn Pursuit are designed and purpose-built specifically for exploring in unprecedented elegance and ease in the most coveted and remote destinations on Earth. Get set for an ultra-luxury expedition experience like no other.

#### THREE BOW THRUSTERS enabling nimble maneuverability

SHELL DOORS are flush-mounted near the waterline, making for quick and easy, one-step Zodiac boarding

WINTERGARDEN SUITE

**DISCOVERY CENTER** 

PC6 ICE-STRENGTHENED HULL, taking you further to bring you closer, into polar regions, ice-filled fjords, and more remote areas, including Antarctica, the Arctic, and the heart of the Northwest Passage