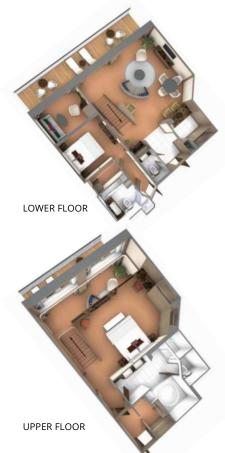

# PREMIUM SUITES

A limited number of our most spacious suites—Owner's Suites, Signature Suites and Wintergarden Suites—are available on each ship offering extended dining areas, guest baths and wet bars, as well as additional amenities. Many premium suites can be connected to adjoining Veranda Suites to form Grand Suite configurations with multiple sleeping areas, bathrooms, and verandas.