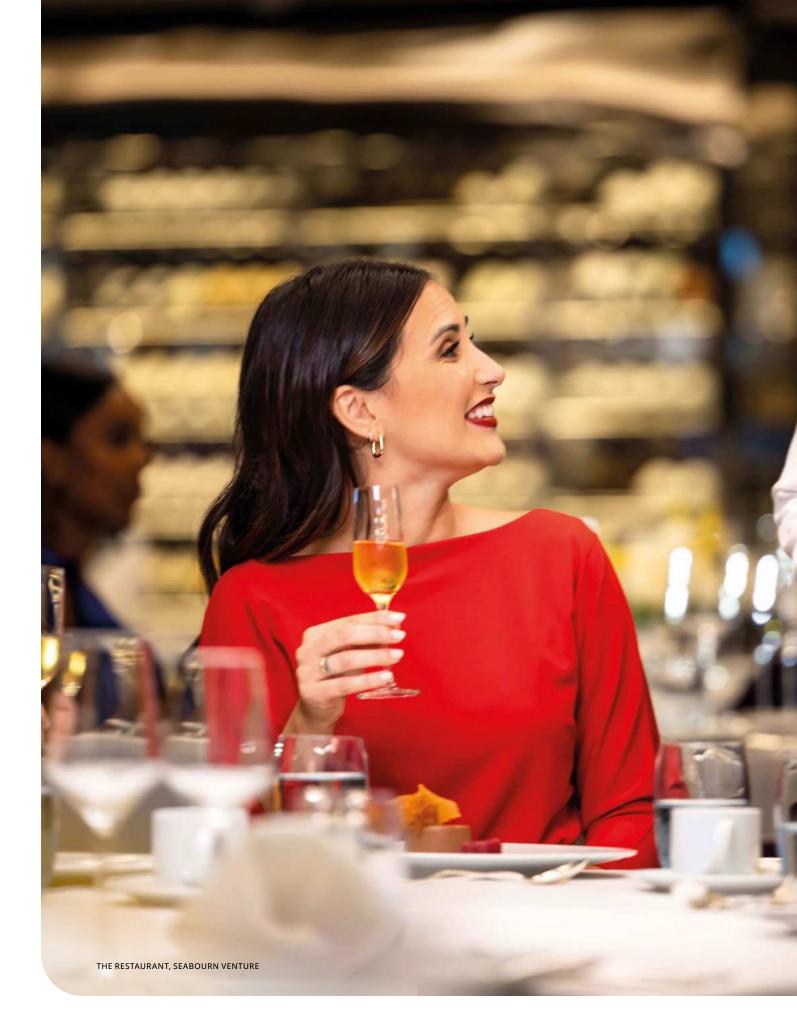

#### THE RESTAURANT

A stunning setting for elegant dinners, featuring open seating at tables for two, or ten, or anything in between.