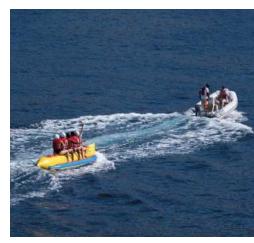

#### MARINA DAY<sup>∞</sup>\*

On this fun-filled active day, guests can get outside and experience all kinds of complimentary watersports, launching either from the ship's unique retractable Marina platform or from a sparkling beach. Choose from a wide array of aquatic activities, including kayaks, pedal boats, donut rides, banana boats, paddleboards, waterskiing, and more. You can try them all, pick and choose, or just relax and enjoy the scenery. It's a truly immersive day unlike any other, anywhere.