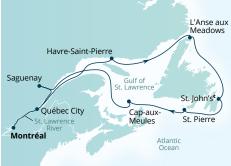

|
| 5    | Cruising the Gulf of St. Lawrence                      |
| 6    | Charlottetown, Prince Edward Island                    |
| 7    | Cruising the Atlantic Ocean                            |
| 8    | Halifax, Nova Scotia                                   |
| 9    | Cruising the Atlantic Ocean                            |
| 10   | Boston, Massachusetts                                  |
| 11   | Newport, Rhode Island                                  |
| 12   | NEW YORK, NEW YORK                                     |

°2026 sailings operate on Seabourn Ovation.

\*These sailings operate in reverse order.

Ports and port order may vary.

<sup>†</sup>These sailings include Portland, Maine in lieu of Boston, Massachusetts.

Ports and port order may vary.

Covernight stay.





## 12-DAY NEWFOUNDLAND & GULF OF ST. LAWRENCE REVERIE Seabourn Sojourn

Seabourn Ovation Round-trip Montréal Sep 26\*, 2025; Sep 25°, 2026 PORT/EXPERIENCE DAYS

|     | MONTRÉAL, QUÉBEC                                |
|-----|-------------------------------------------------|
| 1   | Scenic cruising St. Lawrence River              |
| 2   | Havre-Saint-Pierre, Québec                      |
| 3   | Cruising the Gulf of St. Lawrence               |
| 4   | L'Anse aux Meadows, Newfoundland                |
| 5-6 | St. John's, Newfoundland <sup>c</sup>           |
| 7   | St. Pierre, St. Pierre & Miquelon               |
| 3   | Cap-aux-Meules,<br>îles de la Madeleine, Québec |
| 9   | Cruising the Gulf of St. Lawrence               |
| 10  | Saguenay, Québec                                |