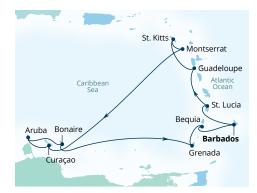

SEABOURN EXPEDITIONS: EXPLORING ANTARCTICA BY KAYAK ANTARCTICA

SEABOURN EXPEDITIONS: DIVING ANTARCTICA BY SUBMERSIBLE ANTARCTICA

**SNORKEL MARTINIQUE** FORT-DE-FRANCE, MARTINIQUE

**TREASURE ISLAND: NORMAN ISLAND SNORKELING** GREAT HARBOUR, JOST VAN DYKE

**CATAMARAN CRUISE & LOBSTER LUNCH** ST. JOHN'S, ANTIGUA

MELBOURNE, WILDLIFE & WINERIES MELBOURNE, AUSTRALIA

**TAKU GLACIER LODGE & FIVE-GLACIER SEAPLANE DISCOVERY** JUNEAU, ALASKA

**DOG SLEDDING & GLACIER ADVENTURE BY HELICOPTER** JUNEAU, ALASKA