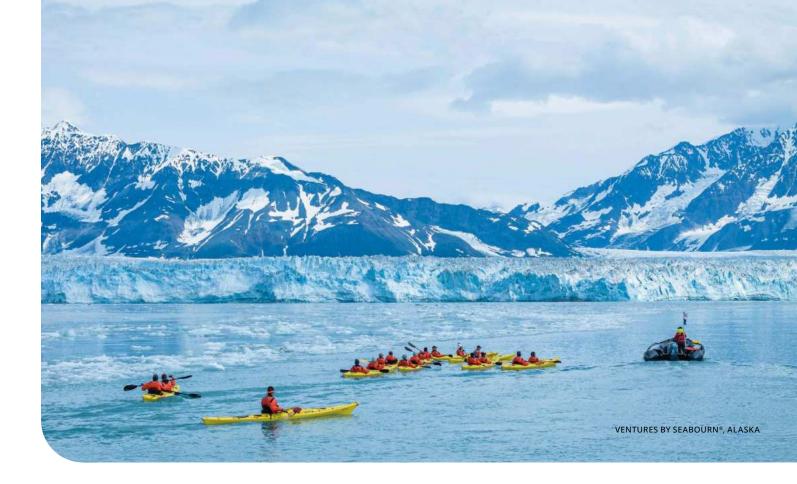

## VENTURES BY SEABOURN®

ENHANCE AND EXTEND YOUR EXPERIENCE

More and more of our guests relish the opportunity to engage with The Last Frontier in a more interactive, experiential, and participatory way. We created Ventures by Seabourn<sup>®</sup> to provide Alaska travelers with exciting, adventurous optional activities that are expertly planned, professionally operated, and escorted by skilled expert guides. Optional Ventures by Seabourn excursions let you experience nature up close in a way that is unique, exciting, and designed to accommodate a wide variety of abilities.

On select Alaska cruises, we augment our onboard staff with a veteran Expedition Team of naturalists, scientists, photographers, and other experts to enhance and broaden your destination experiences.

Complimentary onboard lectures, seminars, and presentations by our team of experts add insights into regional wildlife, natural and cultural history, geography, and other topics. During scenic cruising, Expedition Team members circulate on deck and in observation lounges, highlighting the sights with top-of-the-line Swarovski<sup>®</sup> binoculars.

Optional excursions launch directly from the ship, where you can kayak with Expedition Team guides through tranquil fjords and watch for wildlife along forested shores. In most destinations, if you prefer to simply ride instead of paddle, our Expedition Team can take you on a scenic Zodiac tour. These marvelous boats are great for scenic eye-level cruising in fjords and along rivers.

During select cruises, we take advantage of the insider knowledge and relationships of our Expedition Team members to gain access to exclusive sites and experiences. It's all part of our Ventures by Seabourn mission to enhance and extend the way you experience destinations.