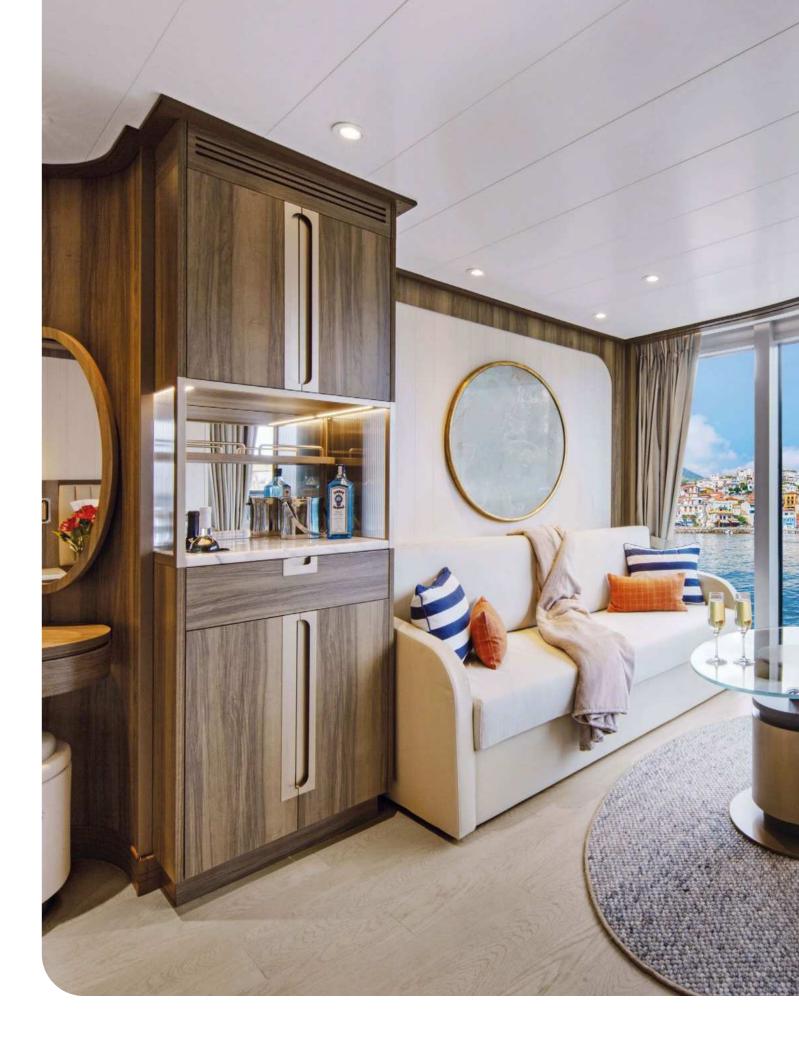

# SPACIOUS ALL SUITE ACCOMMODATIONS

## HOME AWAY FROM HOME

Your ocean-front suite is your personal floating sanctuary—customized to your preference, from your choice of firm or soft pillows to an in-suite bar stocked with your favorite beverages. Your personal Suite Host and Suite Attendant are dedicated to anticipating your every happiness. You'll only have to unpack once, but you can expect countless moments that will move you.

#### ALL SUITES INCLUDE

- A personal Suite Host and Suite Attendant to ensure everything in your suite is always as you wish
- Twin or queen-sized bed with a luxurious custom-built mattress, cotton linens, fluffy all-season duvet and your choice of firm or soft pillows
- An in-suite bar with a selection of beverages and your requested complimentary wines or spirits
- Unlimited Internet: Surf Wi-Fi Package, powered by SpaceX's Starlink
- Complimentary PressReader<sup>®</sup> app brings your favorite newspapers and magazines to your phone or tablet

- Ample storage and walk-in closets with plush terry robes, slippers and a personal safe
- Full-sized Molton Brown, London amenities
- A spacious marble bath with double vanities, a full tub, shower and luxury products featuring an exclusive signature scent created for Seabourn by Molton Brown, London
- Interactive entertainment with broadcast TV and hundreds of movie and music choices
- Unique to Seabourn Venture and Seabourn Pursuit, SWAROVSKI OPTIK binoculars in every suite for guests to use during their voyage and a personal heated wardrobe for your expedition gear