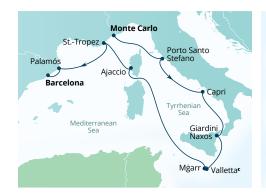

Aug 2710Monte Carlo to Rome87Sep 610Rome to Barcelona87

|        |          | EUROPE                   |          |
|--------|----------|--------------------------|----------|
| DATE   | DAYS     | FROM/TO PORTS            | PG       |
| Sep 16 | 10<br>10 | Barcelona to Rome        | PG<br>82 |
| Sep 26 | 10       | Rome to Barcelona        | 87       |
| Oct 6  | 10       | Barcelona to Rome        | 82       |
| Oct 16 | 10       | Rome to Monte Carlo      | 87       |
| Oct 26 | 10       | Monte Carlo to Barcelona | 86       |
| Nov 5  | 10       | Barcelona to Rome        | 82       |
| Nov 15 | 10       | Rome to Barcelona        | 82       |
| Nov 25 | 10       | Barcelona to Lisbon      | 88       |
| Dec 5  | 14       | Lisbon to Miami          | 89       |
| Deep   |          | 6 SEABOURN QUEST         | 00       |
| Apr 26 | 14       | Miami to Lisbon          | 89       |
| May 10 | 10       | Lisbon to Genoa          | 85       |
| Jun 4  | 10       | Monte Carlo to Dubrovnik | 85       |
| Jun 14 | 7        | Dubrovnik to Athens      | 79       |
| Jun 21 | 7        | Athens to Istanbul       | 79       |
| Jun 28 | 7        | Istanbul to Athens       | 79       |
| Jul 5  | 7        | Athens to Venice         | 80       |
| Jul 12 | 7        | Venice to Athens         | 80       |
| Jul 19 | 7        | Round-trip Athens        | 80       |
| Jul 26 | 7        | Athens to Dubrovnik      | 81       |
| Aug 2  | 7        | Round-trip Dubrovnik     | 81       |
| Aug 9  | 7        | Dubrovnik to Athens      | 79       |
| Aug 16 | 7        | Athens to Dubrovnik      | 81       |
| Aug 23 | 7        | Dubrovnik to Athens      | 79       |
| Aug 30 | 7        | Athens to Venice         | 80       |
| Sep 6  | 7        | Venice to Athens         | 80       |
| Sep 13 | 7        | Round-trip Athens        | 80       |
| Sep 20 | 7        | Athens to Dubrovnik      | 81       |
| Sep 27 | 7        | Round-trip Dubrovnik     | 81       |
| Oct 4  | 7        | Dubrovnik to Athens      | 79       |
| Oct 11 | 7        | Athens to Istanbul       | 79       |
| Oct 18 | 7        | Istanbul to Athens       | 79       |
| Oct 25 | 7        | Athens to Rome           | 82       |
| Nov 1  | 9        | Rome to Lisbon           | 88       |
| Nov 10 | 12       | Lisbon to Miami          | 89       |
|        |          | SEABOURN ENCORE          |          |
| Jun 1  |          | Dubrovnik to Athens      | 79       |
| Jun 8  | 7        | Athens to Istanbul       | 79       |
| Jun 15 | 7        | Istanbul to Athens       | 79       |
| Jun 22 | 7        | Athens to Venice         | 80       |
| Jun 29 | 7        | Venice to Athens         | 80       |
| Jul 6  | 7        | Round-trip Athens        | 80       |
| Jul 18 | 9        | Athens to Istanbul       | 81       |
| Jul 27 | 7        | Istanbul to Athens       | 79       |
| Aug 3  | 7        | Athens to Venice         | 80       |
| Aug 10 | 7        | Venice to Athens         | 80       |
| Aug 17 | 7        | Round-trip Athens        | 80       |
| Aug 31 | 7        | Athens to Dubrovnik      | 81       |
| Sep 7  | 7        | Round-trip Dubrovnik     | 81       |
| Sep 14 | 7        | Dubrovnik to Athens      | 79       |
| Sep 21 | 7        | Athens to Istanbul       | 79       |
| Sep 28 | 7        | Istanbul to Athens       | 79       |
| Oct 5  | 7        | Athens to Venice         | 80       |
| July   | /        |                          | 00       |

|                 |                  | EUROPE                                     |          |
|-----------------|------------------|--------------------------------------------|----------|
| DATE            | DAYS             | FROM/TO PORTS                              | PG       |
| Oct 12          | 7                | Venice to Athens                           | 80       |
| Oct 19          | 7                | Athens to Istanbul                         | 79       |
| Oct 26          | 7                | Istanbul to Athens                         | 79       |
| Nov 2           | 9                | Athens to Rome                             | 82       |
| Nov 11          | 9                | Rome to Lisbon                             | 84       |
| Nov 20          | 12               | Lisbon to Miami                            | 89       |
|                 | 2025             | SEABOURN OVATION                           |          |
| Jun 4           | 10               | Barcelona to Rome                          | 82       |
| Jun 21          | 10               | Rome to Barcelona                          | 83       |
| Jul 1           | 10               | Round-trip Barcelona                       | 83       |
| Jul 11          | 10               | Barcelona to Monte Carlo                   | 83       |
| Jul 21          | 10               | Monte Carlo to Barcelona                   | 84       |
| Jul 31          | 10               | Barcelona to Rome                          | 82       |
| Aug 10          | 10               | Rome to Barcelona                          | 83       |
| Aug 20          | 10               | Barcelona to Monte Carlo                   | 83       |
| Aug 30          | 10               | Monte Carlo to Barcelona                   | 84       |
| Sep 29          | 10               | Barcelona to Monte Carlo                   | 83       |
| Oct 9           | 10               | Monte Carlo to Barcelona                   | 84       |
| Oct 19          | 10               | Round-trip Barcelona                       | 83       |
| Oct 29          | 10               | Barcelona to Rome                          | 82       |
| Nov 8           | 10               | Rome to Barcelona                          | 83       |
| Nov 18          | 14               | Barcelona to San Juan                      | 88       |
| A = = 4         |                  | SEABOURN OVATION                           | 00       |
| Apr 4           | 13<br>15         | Barbados to Lisbon                         | 89       |
| Apr 17          | 15               | Lisbon to London                           | 92       |
| May 2           | 14               | Round-trip London                          | 93<br>91 |
| May 16          | 14<br>7          | Round-trip London                          | 91<br>91 |
| May 30<br>Jun 6 | 7                | London to Reykjavík<br>Reykjavík to London | 91<br>91 |
| Jun 13          | 14               | Round-trip London                          | 93       |
| Jun 27          | 14               | Round-trip London                          | 93       |
| Jul 18          | 7                | Copenhagen to London                       | 94       |
| Jul 25          | 14               | Round-trip London                          | 93       |
| Aug 8           | 14               | London to Reykjavík                        | 94       |
| Aug 22          | 22               | Reykjavík to New York                      | 94       |
| 0               | 2026             | SEABOURN VENTURE                           |          |
| Apr 25          |                  | Barcelona to Rome                          | 84       |
| May 5           | 9                | Rome to Barcelona                          | 85       |
| Jun 11          | 13               | Barcelona to London                        | 86       |
|                 |                  |                                            |          |
|                 |                  | EXOTICS                                    |          |
| DATE            | DAYS             | FROM/TO PORTS                              | ΡG       |
| Sep 19          | <b>202</b><br>22 | 5 SEABOURN QUEST<br>Vancouver to Tokyo     | 101      |
| Oct 12          | 12               | Tokyo to Kobe                              | 99       |
| Oct 24          | 12               | Kobe to Tokyo                              | 99       |
| Nov 5           | 15               | Tokyo to Hong Kong                         | 100      |
| Nov 20          | 14               | Hong Kong to Bali                          | 99       |
| Dec 4           | 16               | Bali to Sydney                             | 103      |
| Dec 20          | 15               | Sydney to Auckland                         | 103      |
|                 |                  | 6 SEABOURN QUEST                           |          |
| Jan 4           | 15               | Auckland to Sydney                         | 103      |
| Jan 19          | 15               | Sydney to Auckland                         | 103      |
| Feb 3           | 15               | Auckland to Papeete                        | 104      |
| Feb 17          | 10               | Round-trip Papeete                         | 105      |
| Feb 27          | 10               | Round-trip Papeete                         | 105      |
| Mar 9           | 10               | Round-trip Papeete                         | 105      |
|                 |                  |                                            |          |