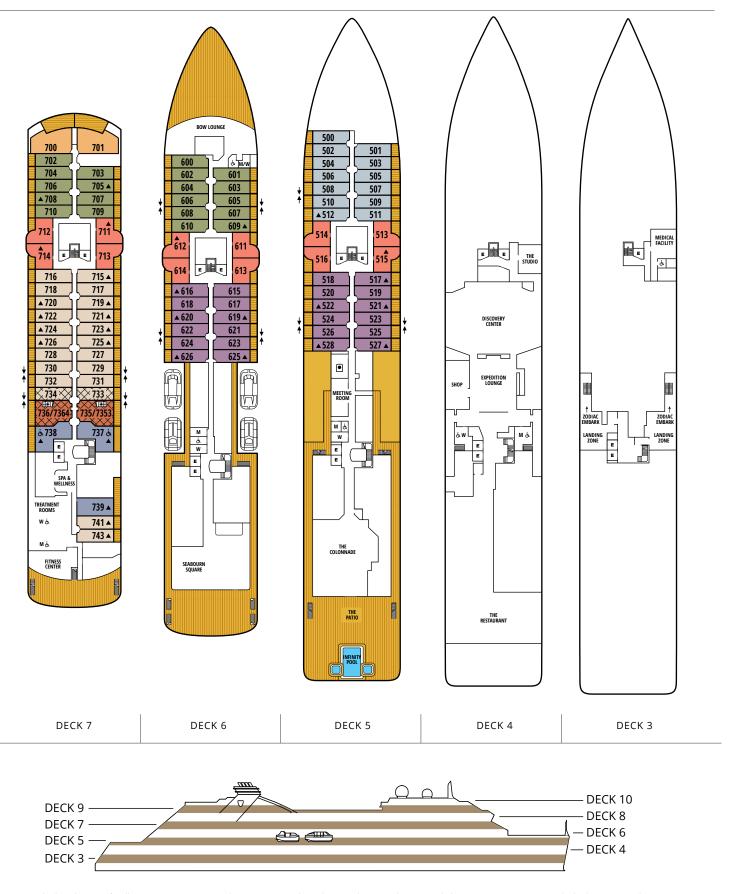

<br>Wintergarden Suite<br>Signature Suite<br>Owner's Suite<br>Penthouse Panorama Suite | <b>BUILT:</b><br>Seabourn Venture: July<br>Seabourn Pursuit: Aug                                                            |        | Beam: 7                         | 558 feet (170 m)<br>79 feet (24 m)                                                                           |  |
| PH<br>V4<br>V3<br>V2<br>V1 | Penthouse Suite<br>Veranda Suite<br>Veranda Suite<br>Veranda Suite<br>Veranda Suite                            | Ships' registry: Bahamas<br>Hull: Polar Class 6<br>Cruising speed: 18 Knots<br>Gross tonnage: 23,000<br>Guest capacity: 264 |        | Staff &<br>Stabilize<br>Propuls | ality of Officers,<br>Crew: International<br>ers: Yes<br>sion: 2 Azipods <sup>®</sup><br>current: 110/220 AC |  |



Deck plan shown is for illustration purposes. Seabourn reserves the right to make amendments and changes. For most current deck plans visit Seabourn.com.

# SEABOURN'S OPTIONAL FLIGHT EASE® PROGRAM

Flight Ease offers you convenience, competitive pricing and the peace of mind of 24-hour assistance while traveling to and from your cruise or *Seabourn Journey*. Flight Ease offers complimentary transfers between the airport and ship. In addition, if flight schedules force an overnight, you will receive a complimentary hotel night plus all necessary transfers. You also benefit by not having to plan transfers — Flight Ease arranges them for you, making for a carefree, seamless vacation experience.

## COMPETITIVE PRICING

Provides current, competitive rates from multiple carriers.

## EASY SE