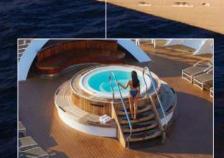

THE OBSERVATION BAR Enjoy coffee, teas, and pastries during the day and light bites and cocktails in the evening along with panoramic views.

SLABOURN ENCORE

**BOW WHIRLPOOL** Take in breathtaking ocean views as you relax in this secluded oasis. Slow things down and soak up the sun as you relax on a luxurious lounger.

POOL & WHIRLPOOLS Unwind poolside where your toughest decision is "sun or shade?"

519

SPA & FITNESS CENTER Care for your mind, body, and spirit with a wide range of spa services and state-of-the-art fitness equipment.