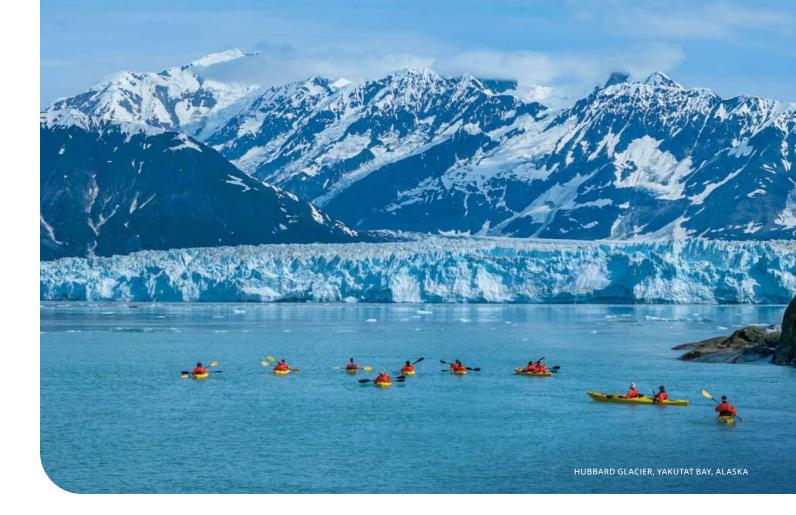

ébec                             |
| 12  | MONTRÉAL, QUÉBEC                                |
|     |                                                 |

°2026 sailings operate on Seabourn Ovation. \*Ports and port order may vary.



## 13-DAY ATLANTIC COAST: LIGHTHOUSES & NEW ENGLAND **CHARMS**

Seabourn Sojourn Seabourn Ovation Montréal to Miami Nov 1\*, 2025; Oct 31°, 2026 DAYS PORT/EXPERIENCE MONTRÉAL, QUÉBEC Québec City, Québec 1 2 Cruising the Gulf of St. Lawrence 3 Gaspé, Québec 4 Cruising the Gulf of St. Lawrence 5 Halifax, Nova Scotia 6 Cruising the Atlantic Ocean 7-8 Boston, Massachusetts<sup>c</sup> 9 Cruising the Atlantic Ocean 10 Norfolk, Virginia 11-12 Cruising the Atlantic Ocean 13 MIAMI, FLORIDA

°2026 sailing operates on Seabourn Ovation. \*Ports and port order may vary.





# ALASKA & BRITISH COLUMBIA

Pristine waterways are nature's canvas for calving glaciers, humpback whales, and towering forests as you sail on board Seabourn Quest in 2025 or Seabourn Encore in 2026. Tailor your adventure through the Great Land with our exhilarating blend of up-close exploration, less-traveled ports, and ultra-luxury comforts.

## **DESTINATION HIGHLIGHTS:**

- Sitka, Alaska
- Wrangell, Alaska
- Glacier Bay National Park
- · Alert Bay, British Columbia
- Prince Rupert, British Columbia

## SAMPLE OPTIONAL EXCURSIONS & EXTENSIONS:

- Exclusive Wildlife Cruise and Lunch at Dove Creek Lodge in Sitka
- Burro Creek Waterfall Retreat and Crab Boil at Haines
- Pilot's Choice Glacier Explorer by Helicopter at Juneau
- Gustavus Glacier Bay Getaway.
   5 days/4 nights, our fully e