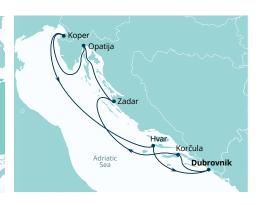

Cruising the Aegean Sea            |
| 9 | ISTANBUL, TURKEY                   |
|   |                                    |

### 7-DAY GRECIAN GEMS

Seabourn Encore Seabourn Quest Piraeus (Athens) to Dubrovnik Aug 31, 2025; Jul 26°; Aug 16°; Sep 20°, 2026

| DAYS | PORT/EXPERIENCE          |
|------|--------------------------|
|      | I OKI/EXI ERIENCE        |
|      | PIRAEUS (ATHENS), GREECE |
| 1    | Monemvasia, Greece       |
| 2    | Cruising the Ionian Sea  |
| 3    | Itéa (Delphi), Greece    |
| 4    | Nydri, Greece            |
| 5    | Corfu, Greece            |
| 6    | Brindisi (Lecce), Italy  |
| 7    | DUBROVNIK, CROATIA       |
|      |                          |

°2026 sailings operate on Seabourn Quest as 7-Day Greece & Dalmatian Delights. Ports and port order may vary.



### 7-DAY JEWELS OF THE DALMATIAN COAST

Seabourn Encore Seabourn Quest Round-trip Dubrovnik Sep 7, 2025; Aug 2°; Sep 27°, 2026 DAYS PORT/EXPERIENCE

| DAID |                           |
|------|---------------------------|
|      | DUBROVNIK, CROATIA        |
| 1    | Korčula, Croatia          |
| 2    | Zadar, Croatia            |
| 3    | Opatija, Croatia          |
| 4    | Koper, Slovenia           |
| 5    | Cruising the Adriatic Sea |
| 6    | Hvar, Croatia             |
| 7    | DUBROVNIK, CROATIA        |
|      |                           |

°2026 sailings operate on Seabourn Quest. Ports and port order may vary.







Seabourn Encore Piraeus (Athens) to Civitavecchia (Rome) Nov 2, 2025

| 9   | CIVITAVECCHIA (ROME), ITALY |
|-----|-----------------------------|
| 8   | Naples