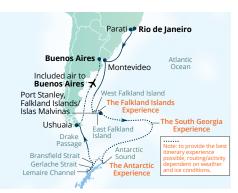

abourn Pursuit San Antonio (Santiago) to Buenos Aires Oct 30, 2025; Nov 4, 2026 DAYS PORT/EXPERIENCE

#### SAN ANTONIO (SANTIAGO), CHILE 1 Cruising the Pacific Ocean Scenic cruising Reloncaví Sound 2 Puerto Montt, Chile Scenic cruising Moraleda Channel 3 Scenic cruising Darwin Channel Scenic cruising Baker Channel 4 Caleta Tortel, Chile Transit the English Narrows Scenic cruising Eyre Fjord 5 Pio XI Glacier (Brüggen Glacier), Chile Scenic cruising Wide Channel Scenic cruising Peel Fjord 6 Brujo Glacier, Chile Scenic cruising Smyth Channel Scenic cruising Strait of Magellan 7 Punta Arenas, Chile<sup>C</sup> 8 Punta Arenas, Chile 9-10 Cruising the Drake Passage

# 11-15 THE ANTARCTIC EXPERIENCE<sup>●</sup> 16-17 Cruising the Drake Passage 1e Ushuaia, Argentina ◄

18 BUENOS AIRES, ARGENTINA



#### 28-DAY WILD SOUTH ATLANTIC & ANTARCTICA PENINSULA 같은 슈 교급

Seabourn Venture Rio de Janeiro to Buenos Aires Nov 11, 2025; Oct 25\*, 2026 DAYS PORT/EXPERIENCE

| Parati, Brazil<br>Camboriú , Brazil<br>Cruising the Atlantic Ocean<br>Montevideo, Uruguay<br>Cruising the Atlantic Ocean |
|--------------------------------------------------------------------------------------------------------------------------|
| Cruising the Atlantic Ocean<br>Montevideo, Uruguay                                                                       |
| Montevideo, Uruguay                                                                                                      |
|                                                                                                                          |
| Cruising