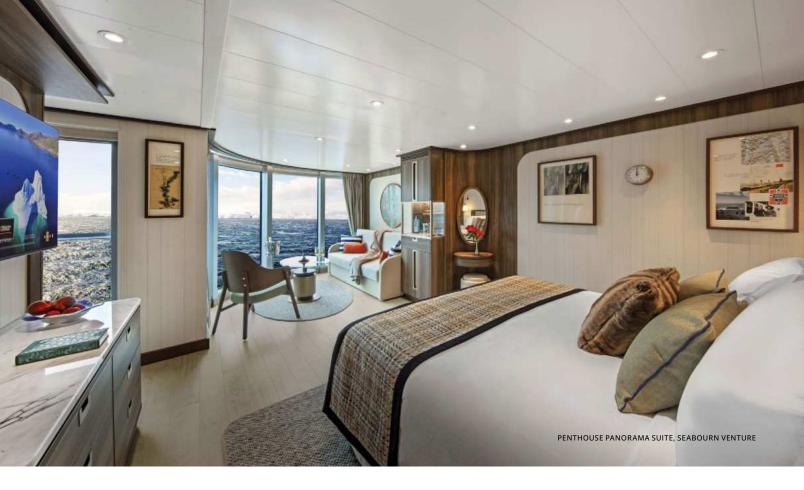

## PENTHOUSE AND PENTHOUSE SPA SUITES

Our Penthouse and Penthouse Spa suites offer more interior space, and larger private verandas\*, in addition to an expanded range of luxurious amenities.

#### PENTHOUSE SUITE AMENITIES

All Suite Amenities plus:

- Private sleeping area with a second high-definition TV\*
- Fresh floral arrangement
- Additional Pure Pampering<sup>SM</sup> bath amenities
- Nespresso<sup>®</sup> machine and coffees
- Heated floors in the Penthouse Panorama Suites on Seabourn Venture and Seabourn Pursuit