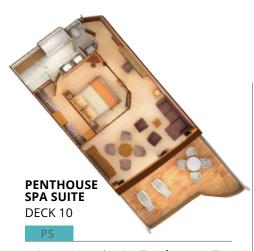

## PENTHOUSE AND PENTHOUSE SPA SUITES

Our Penthouse and Penthouse Spa suites offer more interior space, and larger private verandas\*, in addition to an expanded range of luxurious amenities.

#### UNIQUE PENTHOUSE SPA AMENITIES

- Extended aft-facing veranda
- Spa Welcome Basket
- Oversize spa shower with rainfall shower head and multiple wall jets
- Bathroom scale
- Health bar with juices and waters
- Spa snack mix
- Daily smoothie with in-suite breakfast
- Spa Serene Area privilege
- Spa Concierge services
- Soothing music and essential oil diffusion