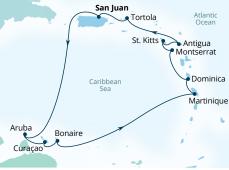

SEABOURN EXPEDITIONS: EXPLORING ANTARCTICA BY KAYAK ANTARCTICA

SEABOURN EXPEDITIONS: DIVING ANTARCTICA BY SUBMERSIBLE ANTARCTICA

**SNORKEL MARTINIQUE** FORT-DE-FRANCE, MARTINIQUE

**TREASURE ISLAND: NORMAN ISLAND SNORKELING** GREAT HARBOUR, JOST VAN DYKE

**CATAMARAN CRUISE & LOBSTER LUNCH** ST. JOHN'S, ANTIGUA

MELBOURNE, WILDLIFE & WINERIES MELBOURNE, AUSTRALIA

**TAKU GLACIER LODGE & FIVE-GLACIER SEAPLANE DISCOVERY** JUNEAU, ALASKA

**DOG SLEDDING & GLACIER ADVENTURE BY HELICOPTER** JUNEAU, ALASKA