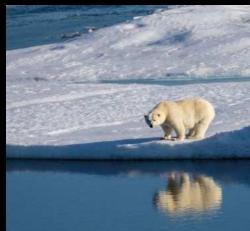

#### SEABOURN VENTURE AND SEABOURN PURSUIT

Launched in 2022 and 2023 respectively, Seabourn's Expedition ships are purpose-built to immerse guests in both ultra-luxury and adventure. With just 132 suites, each with a private veranda, their smaller size and PC6 ice-strengthened hulls afford us access to the most coveted, remote destinations in the world. With stateof-the-art custom-built 6-person submarines, 24 Zodiacs<sup>®</sup>, kayaks and snorkeling, and our hand-picked world-class 23-person Expedition Team, guests have closeup experiences with wildlife, enriching cultural activities, and rare excursions as the occasions arise. Planned by nature itself, each day's outings are one-of-a-kind.

#### POLAR PLUNGE<sup>▲</sup>

Experience the thrill of leaping into ice-cold water from the side door of our expedition ships, from a Zodiac, and feel the sensation so many people say brings remarkable health benefits. Join your fellow intrepid guests in some pre-plunge liquid courage on the deck, before you're secured in your harness. Then, enjoy the invigorating jump through sub-zero air into the crystal-cold polar water. After your splashdown, team members help you out of the water and onto the waiting Zodiac. Wrap in toasty towels and a cozy robe and have a warm drink placed in your hand. Afterwards, you can see footage of your adventure in the Discovery Center.