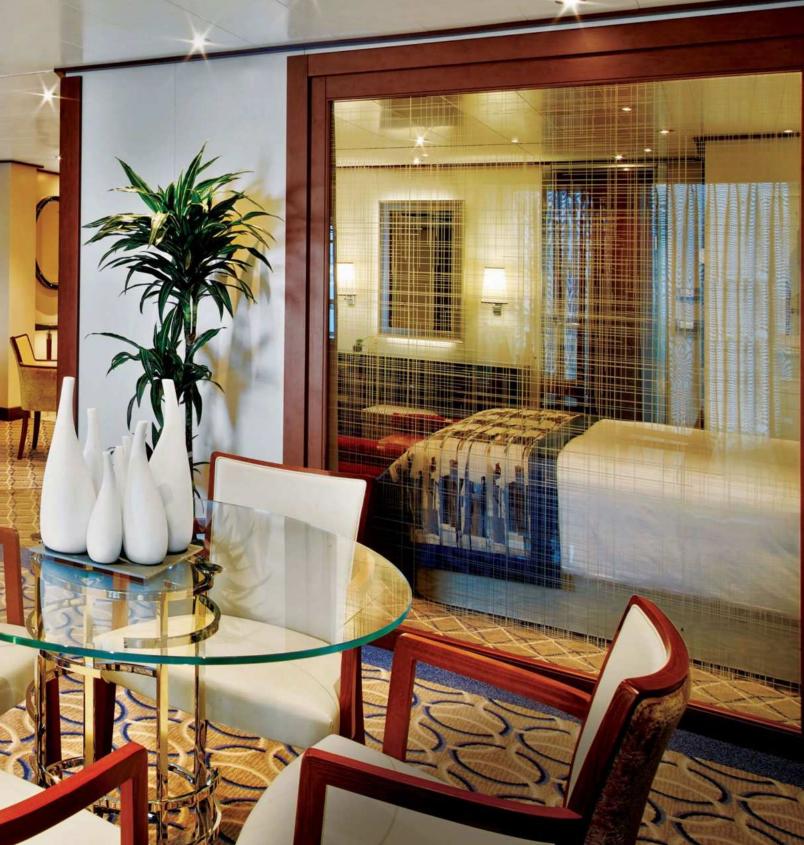

# SPACIOUS ALL SUITE ACCOMMODATIONS

## HOME AWAY FROM HOME

Your ocean-front suite is your personal floating sanctuary—customized to your preference, from your choice of firm or soft pillows to an in-suite bar stocked with your favorite beverages. Your personal Suite Host and Suite Attendant are dedicated to anticipating your every happiness. You'll only have to unpack once, but you can expect countless moments that will move you.

#### ALL SUITES INCLUDE

- A personal Suite Host and Suite Attendant to ensure everything in your suite is always as you wish
- Twin or queen-sized bed with a luxurious custom-built mattress, cotton linens, fluffy all-season duvet and your choice of firm or soft pillows
- An in-suite bar with a selection of beverages and your requested complimentary wines or spirits
- Unlimited Internet: Surf Wi-Fi Package, powered by SpaceX's Starlink
- Complimentary PressReader<sup>®</sup> app brings your favorite newspapers and magazines to your phone or tablet