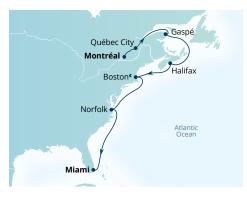

-----------------------|
| 1   | Scenic cruising St. Lawrence River              |
| 2   | Havre-Saint-Pierre, Québec                      |
| 3   | Cruising the Gulf of St. Lawrence               |
| 4   | L'Anse aux Meadows, Newfoundland                |
| 5-6 | St. John's, Newfoundland <sup>c</sup>           |
| 7   | St. Pierre, St. Pierre & Miquelon               |
| 3   | Cap-aux-Meules,<br>îles de la Madeleine, Québec |
| 9   | Cruising the Gulf of St. Lawrence               |
| 10  | Saguenay, Québec                                |
| 11  | Québec City, Québec                             |
| 12  | MONTRÉAL, QUÉBEC                                |
|     |                                                 |

°2026 sailings operate on Seabourn Ovation. \*Ports and port order may vary.



## 13-DAY ATLANTIC COAST: LIGHTHOUSES & NEW ENGLAND **CHARMS**

Seabourn Sojourn Seabourn Ovation Montréal to Miami Nov 1\*, 2025; Oct 31°, 2026 DAYS PORT/EXPERIENCE MONTRÉAL, QUÉBEC Québec City, Québec 1 2 Cruising the Gulf of St. Lawrence 3 Gaspé, Québec 4 Cruising the Gulf of St. Lawrence 5 Halifax, Nova Scotia 6 Cruising the Atlantic Ocean 7-8 Boston, Massachusetts<sup>c</sup> 9 Cruising the Atlantic Ocean 10 Norfolk, Virginia 11-12 Cruising the Atlantic Ocean 13 MIAMI, FLORIDA

°2026 sailing operates on Seabourn Ovation. \*Ports and port order may vary.





# ALASKA & BRITISH COLUMBIA

Pristine waterways are nature's canvas for calving glaciers, humpback whales, and towering forests as you sail on board Seabourn Quest in 2025 or Seabourn Encore in 2026. Tailor your adventure throug