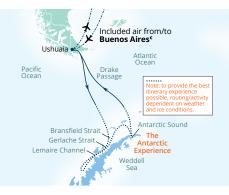

, 21°; Mar 3°, 13°, 2027 DAYS PORT/EXPERIENCE

|      | BUENOS AIRES, ARGENTINA <sup>¢</sup>                   |
|------|--------------------------------------------------------|
| 1    | Ushuaia, Argentina <b></b> ₹                           |
| 2-3  | Cruising the Drake Passage                             |
| 4-8  | THE ANTARCTIC EXPERIENCE                               |
| 9-10 | Cruising the Drake Passage                             |
| 11   | Ushuaia, Argentina <b>⊀</b><br>BUENOS AIRES, ARGENTINA |

\*Sailings operate on Seabourn Pursuit.

#### •Overnight stay.

≺Included charter flight.

The exact itinerary content is subject to permissions, weather, ice conditions and time available. The daily program will be determined by the Expedition Team and is subject to site availability.





#### 

Seabourn Venture Seabourn Pursuit Round-trip Buenos Aires Jan 25°, 27, 2026; Jan 7, 10°, 29, 2027 DAYS PORT/EXPERIENCE BUENOS AIRES, ARGENTINA<sup>C</sup>

 1
 Ushuaia, Argentina★

 2-3
 Cruising the Drake Passage

 4-10
 THE ANTARCTIC EXPERIENCE\*

 11-12
 Cruising the Drake Passage

 13
 Ushuaia, Argentina★

 13
 Durbucc Approx

BUENOS AIRES, ARGENTINA

°Sailing operates on Seabourn Pursuit.



### ADVENTURE FOR EVERY SEASON

We often say no trip to the White Continent is the same, and it holds true. Antarctica is not a destination that stays on script. Its unpredictability is an inherent and remarkable part of its charm so early, mid, and late season voyages all have their own rewards. Our hand-crafted itineraries offer you the best of all seasons, no matter when you choose to