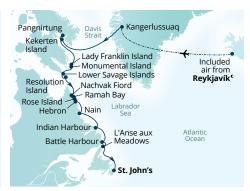

|
| 5    | Scenic cruising Prince Christian Sund<br>Aappilattoq, Greenland      |
| 6    | Qaqortoq (Julianehåb), Greenland<br>Hvalsey, Greenland               |
| 7    | Cruising the Davis Strait                                            |
| 8    | Nuuk (Godthåb), Greenland                                            |
| 9    | Camp Kangiusaq, Greenland                                            |
| 10   | Evighedsfjorden, Greenland                                           |
| 11   | Sisimiut (Holsteinsborg), Greenland                                  |
| 12   | Kangerlussuaq, Greenland <b>⊀</b><br>Reykjavík, Iceland <sup>⊄</sup> |
| 13   | REYKJAVÍK, ICELAND                                                   |

Sailing is 11 days; ports and port order may vary.



#### 13-DAY WILD LABRADOR COAST: MISSIONS, FJORDS & **WILDERNESS**

|         | urn Venture                                                                     |
|---------|---------------------------------------------------------------------------------|
|         | ík to St. John's                                                                |
| Sep 17, | 2025; Sep 16*, 2026                                                             |
| DAYS    | PORT/EXPERIENCE                                                                 |
|         | REYKJAVÍK, ICELAND <sup>C</sup>                                                 |
| 1       | Kangerlussuaq, Greenland <b>⊀</b>                                               |
| 2       | Cruising the Labrador Sea