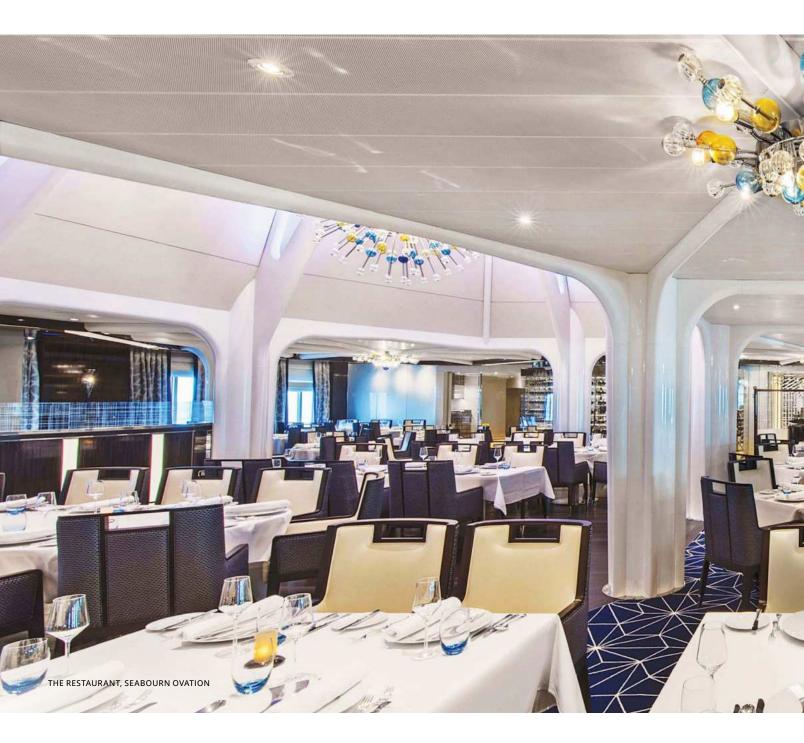

#### THE RESTAURANT

A stunning setting for elegant dinners, featuring open seating at tables for two, or ten, or anything in between.