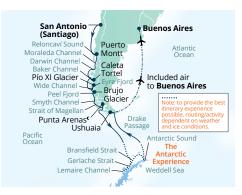

le part of its charm so early, mid, and late season voyages all have their own rewards. Our hand-crafted itineraries offer you the best of all seasons, no matter when you choose to answer the call of the wild.

#### Early Season (Late Oct. - Early Dec.):

- More sea ice and better chances for ice landings
- Penguin courtship & nest building behavior
- Possible sightings of rare emperor penguins

#### Mid-Season (Mid Dec. - Early Feb.):

- Less ice & snow resulting in better conditions for shoreside exploration
- "Sweet spot" for weather with longer days
- Viewing penguins, eggs & chicks in their nests

#### Late Season (Mid Feb. - Early Mar.):

- No snow at landing sites
- Increased penguin activity as chicks grow
- Peak whale activity (especially humpback)

LEGEND:

KAYAKING

SUBMARINES



### 18-DAY CHILEAN FJORDS & ANTARCTICA

Seabourn Pursuit San Antonio (Santiago) to Buenos Aires Oct 30, 2025; Nov 4, 2026 DAYS PORT/EXPERIENCE

#### SAN ANTONIO (SANTIAGO), CHILE 1 Cruising the Pacific Ocean Scenic cruising Reloncaví Sound 2 Puerto Montt, Chile Scenic cruising Moraleda Channel 3 Scenic cruising Darwin Channel Scenic cruising Baker Channel 4 Caleta Tortel, Chile Transit the English Narrows Scenic cruising Eyre Fjord 5 Pio XI Glacier (Brüggen Glacier), Chile Scenic cruising Wide Channel Scenic cruising Peel Fjord 6 Brujo Glacier, Chile Scenic cruising Smyth Channel Scenic cruising Strait of Magellan 7 Punta Arenas, Chile<sup>C</sup> 8 Punta Arenas, Chile 9-10 Cruising the Drake Passage

# 11-15 THE ANTARCTIC EXPERIENCE<sup>●</sup> 16-17 Cruising the Drake Passage 1e Ushuai