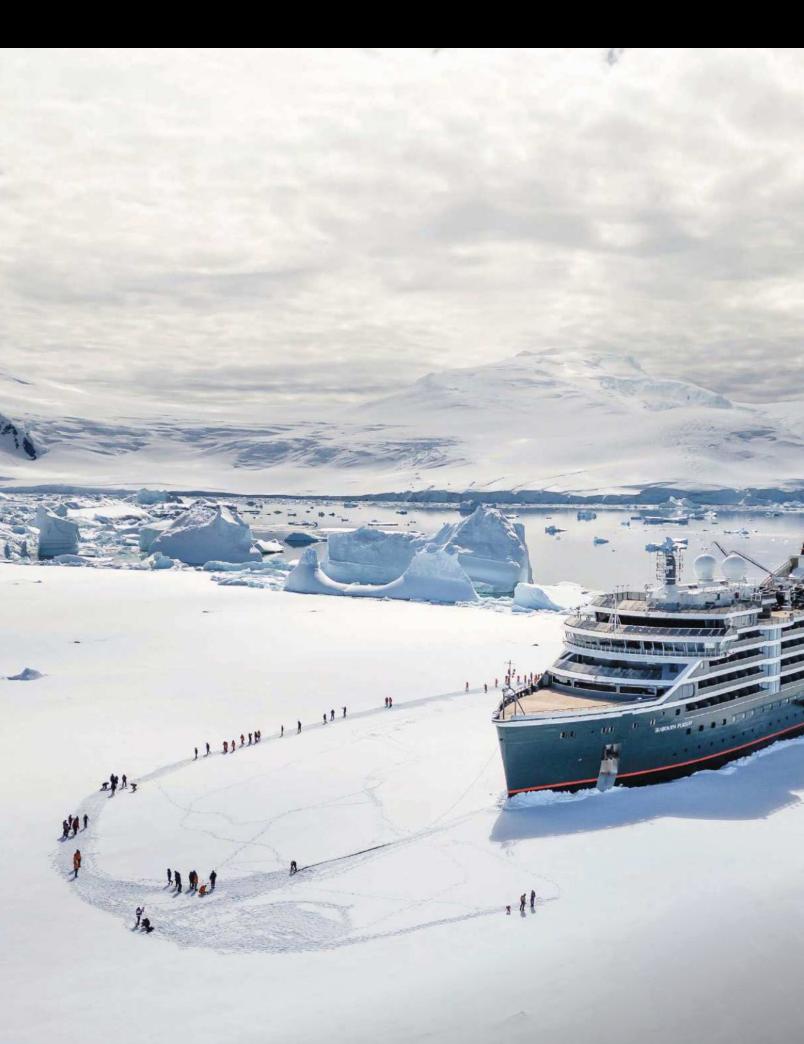

#### SEABOURN VENTURE AND SEABOURN PURSUIT

Launched in 2022 and 2023 respectively, Seabourn's Expedition ships are purpose-built to immerse guests in both ultra-luxury and adventure. With just 132 suites, each with a private veranda, their smaller size and PC6 ice-strengthened hulls afford us access to the most coveted, remote destinations in the world. With stateof-the-art custom-built 6-person submarines, 24 Zodiacs<sup>®</sup>, kayaks and snorkeling, and our hand-picked world-class 23-person Expedition Team, guests have closeup experiences with wildlife, enriching cultural activities, and rare excursions as the occasions arise. Planned by nature itself, each day's outings are one-of-a-kind.

### **ENGINEERED FOR EXPEDITIONS**

Seabourn Venture and Seabourn Pursuit are designed and purpose-built specifically for exploring in unprecedented elegance and ease in the most coveted and remote destinations on Earth. Get set for an ultra-luxury expedition experience like no other.

#### THREE BOW THRUSTERS enabling nimble maneuverability

SHELL DOORS are flush-mounted near the waterline, making for quick and easy, one-step Zodiac boarding

WINTERGARDEN SUITE

**DISCOVERY CENTER** 

PC6 ICE-STRENGTHENED HULL, taking you further to bring you closer, into polar regions, ice-filled fjords, and more remote areas, including Antarctica, the Arctic, and the heart of the Northwest Passage