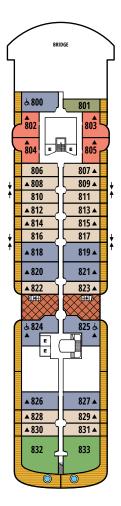

in-suite room service
- Seabourn Square with coffee, bar, library, business center & concierge
- 8 Lounges & Bars
- Spa & Salon
- Fully equipped fitness center
- 4 Outdoor whirlpools
- 1 Outdoor Infinity pool

## CONNECTING SUITES

When combining the following suites, their suite numbers change as follows:

Suites 733 and 735 become Grand Wintergarden Suite 7353; Suites 734 and 736 become Grand Wintergarden Suite 7364

## & WHEELCHAIR ACCESSIBLE SUITES

Suites 737 and 825 are wheelchair accessible, roll-in shower only, wheelchair accessible doorways. Suites 738, 800 and 824 are wheelchair accessible, transfer shower, wheelchair-accessible doorways.

- ▲ Third Guest Capacity Suite Sofa converts to the size of a twin bed to accommodate one guest.
- E Elevator

Self Service launderette







| SUITE CATEGORIES           |                                                                                                                | DECK 10                                                                                                                     | DECK 9 |                                 | DECK 8                                                                                                       |  |
|----------------------------|----------------------------------------------------------------------------------------------------------------|-----------------------------------------------------------------------------------------------------------------------------|--------|---------------------------------|-----------------------------------------------------------