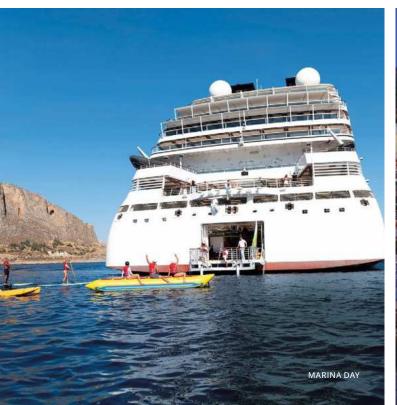

#### MARINA DAY<sup>∞</sup>\*

On this fun-filled active day, guests can get outside and experience all kinds of complimentary watersports, launching either from the ship's unique retractable Marina platform or from a sparkling beach. Choose from a wide array of aquatic activities, including kayaks, pedal boats, donut rides, banana boats, paddleboards, waterskiing, and more. You can try them all, pick and choose, or just relax and enjoy the scenery. It's a truly immersive day unlike any other, anywhere.