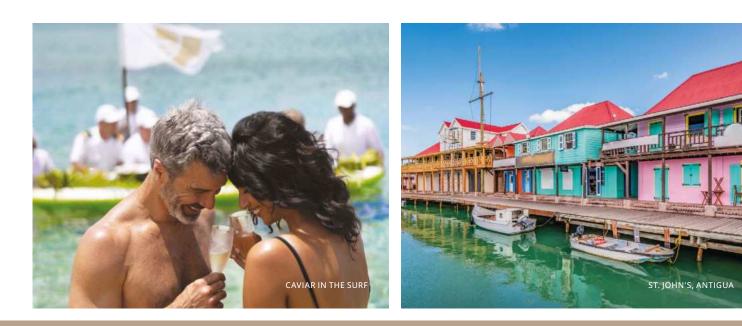

#### CAVIAR IN THE SURF®\*

As part of this standout event, a Zodiac<sup>®</sup> approaches the beach, seemingly from out of nowhere. The uniformed staff members plunge from the Zodiac into the water and invite guests to wade in and get chilled Champagne and caviar at a surfboard bar. A lavish barbecue lunch is served on the beach, with live music filling the air. Water sports and toys are set up on the beach for guests to use, and there is plenty of time to enjoy them, or just relax and take it all in.

**CATAMARAN CRUISE & LOBSTER LUNCH** ST. JOHN'S, ANTIGUA

MELBOURNE, WILDLIFE & WINERIES MELBOURNE, AUSTRALIA

**TAKU GLACIER LODGE & FIVE-GLACIER SEAPLANE DISCOVERY** JUNEAU, ALASKA

**DOG SLEDDING & GLACIER ADVENTURE BY HELICOPTER** JUNEAU, ALASKA