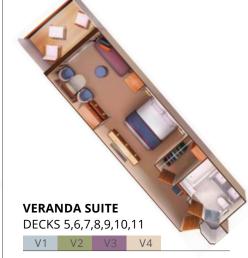

#### ALL SUITES INCLUDE

- A personal Suite Host and Suite Attendant to ensure everything in your suite is always as you wish
- Twin or queen-sized bed with a luxurious custom-built mattress, cotton linens, fluffy all-season duvet and your choice of firm or soft pillows
- An in-suite bar with a selection of beverages and your requested complimentary wines or spirits
- Unlimited Internet: Surf Wi-Fi Package, powered by SpaceX's Starlink
- Complimentary PressReader<sup>®</sup> app brings your favorite newspapers and magazines to your phone or tablet

- Ample storage and walk-in closets with plush terry robes, slippers and a personal safe
- Full-sized Molton Brown, London amenities
- A spacious marble bath with double vanities, a full tub, shower and luxury products featuring an exclusive signature scent created for Seabourn by Molton Brown, London
- Interactive entertainment with broadcast TV and hundreds of movie and music choices
- Unique to Seabourn Venture and Seabourn Pursuit, SWAROVSKI OPTIK binoculars in every suite for guests to use during their voyage and a personal heated wardrobe for your expedition gear