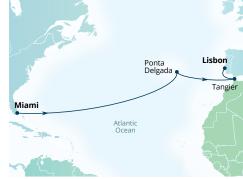

v 10, 2026

# DAYS PORT/EXPERIENCE LISBON, PORTUGAL 1 Cruising the Atlantic Ocean 2 Funchal, Madeira, Portugal 3-11 Cruising the Atlantic Ocean 12 MIAMI, FLORIDA

<sup>†</sup>Nov 20, 2025 sailing operates on Seabourn Encore. Ports and port order may vary.

\*Jun 8 sailing operates on Seabourn Sojourn and in reverse order. Ports and port order may vary.



### 13-DAY CARIBBEAN & ATLANTIC PASSAGE Seabourn Ovation

Barbados to Lisbon Apr 4, 2026

| DAYS | PORI/EXPERIENCE             |
|------|-----------------------------|
|      | BRIDGETOWN, BARBADOS        |
| 1-9  | Cruising the Atlantic Ocean |
| 10   | Casablanca, Morocco         |
| 11   | Tangier, Morocco            |
| 12   | Portimão, Portugal          |
| 13   | LISBON, PORTUGAL            |
|      |                             |



### 14-DAY ATLANTIC CROSSING

Seabourn Quest Seabourn Sojourn Miami to Lisbon Apr 26; Dec 5\*, 2026

| 14    | LISBON, PORTUGAL                |
|-------|---------------------------------|
| 13    | Cruising the Atlantic Ocean     |
| 12    | Tangier, Morocco                |
| 10-11 | Cruising the Atlantic Ocean     |
| 9     | Ponta Delgada, Azores, Portugal |
| 1-8   | Cruising the Atlantic Ocean     |
|       | MIAMI, FLORIDA                  |
| DAYS  | PORI/EXPERIENCE                 |

\*Sailing operates on Seabourn Sojourn and in reverse order. Ports and port order may vary.



### SEAS THE MOMENT

Days at sea in the Mediterranean are quintessentially Seabourn. Whether you are new to small-ship ocean cruising or consider Seabourn ships your home away from home, delightful diversi