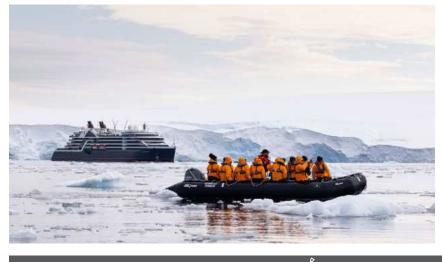

#### SEABOURN VENTURE AND SEABOURN PURSUIT

Launched in 2022 and 2023 respectively, Seabourn's Expedition ships are purpose-built to immerse guests in both ultra-luxury and adventure. With just 132 suites, each with a private veranda, their smaller size and PC6 ice-strengthened hulls afford us access to the most coveted, remote destinations in the world. With stateof-the-art custom-built 6-person submarines, 24 Zodiacs<sup>®</sup>, kayaks and snorkeling, and our hand-picked world-class 23-person Expedition Team, guests have closeup experiences with wildlife, enriching cultural activities, and rare excursions as the occasions arise. Planned by nature itself, each day's outings are one-of-a-kind.

- Generous size for comfort and access to and from Zodiacs, with room for boot storage or snorkel gear
- Guests move in small groups from the Expedition Lounge to one of two Landing Zones to maximize their time ashore