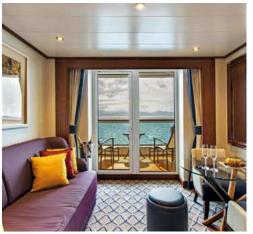

## HOME AWAY FROM HOME

Your ocean-front suite is your personal floating sanctuary—customized to your preference, from your choice of firm or soft pillows to an in-suite bar stocked with your favorite beverages. Your personal Suite Host and Suite Attendant are dedicated to anticipating your every happiness. You'll only have to unpack once, but you can expect countless moments that will move you.

#### ALL SUITES INCLUDE

- A personal Suite Host and Suite Attendant to ensure everything in your suite is always as you wish
- Twin or queen-sized bed with a luxurious custom-built mattress, cotton linens, fluffy all-season duvet and your choice of firm or soft pillows
- An in-suite bar with a selection of beverages and your requested complimentary wines or spirits
- Unlimited Internet: Surf Wi-Fi Package, powered by SpaceX's Starlink
- Complimentary PressReader<sup>®</sup> app brings your favorite newspapers and magazines to your phone or tablet