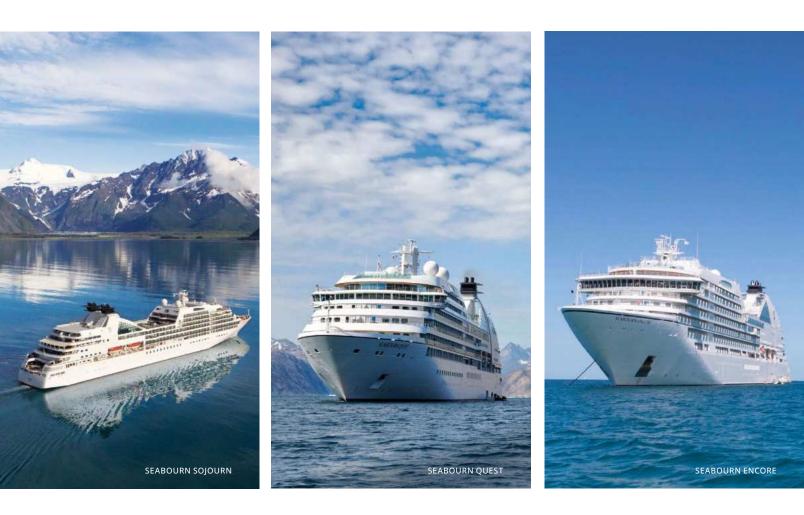

#### SEABOURN SOJOURN AND SEABOURN QUEST

Setting the benchmark for ultra-luxury small ship cruising, these vessels each feature just 229 suites, all with ocean views and most opening onto private ocean-front verandas. Each team member on board is a skilled professional, dedicated to providing guests an unparalleled experience.

### SEABOURN ENCORE AND SEABOURN OVATION

These graceful ships each offer 300 all-veranda suites, additional dining venue Sushi, and The Retreat—an exclusive sanctuary with 15 private cabanas plus a Spa Treatment Cabana. Guests enjoy the same unmatched standard of heartfelt, intuitive service that is Seabourn's signature.