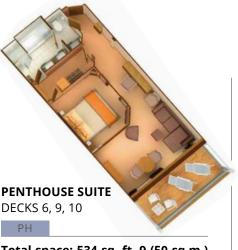

## PENTHOUSE AND PENTHOUSE SPA SUITES

Our Penthouse and Penthouse Spa suites offer more interior space, and larger private verandas\*, in addition to an expanded range of luxurious amenities.

#### PENTHOUSE SUITE AMENITIES

All Suite Amenities plus:

- Private sleeping area with a second high-definition TV\*
- Fresh floral arrangement
- Additional Pure Pampering<sup>SM</sup> bath amenities
- Nespresso<sup>®</sup> machine and coffees
- Heated floors in the Penthouse Panorama Suites on Seabourn Venture and Seabourn Pursuit