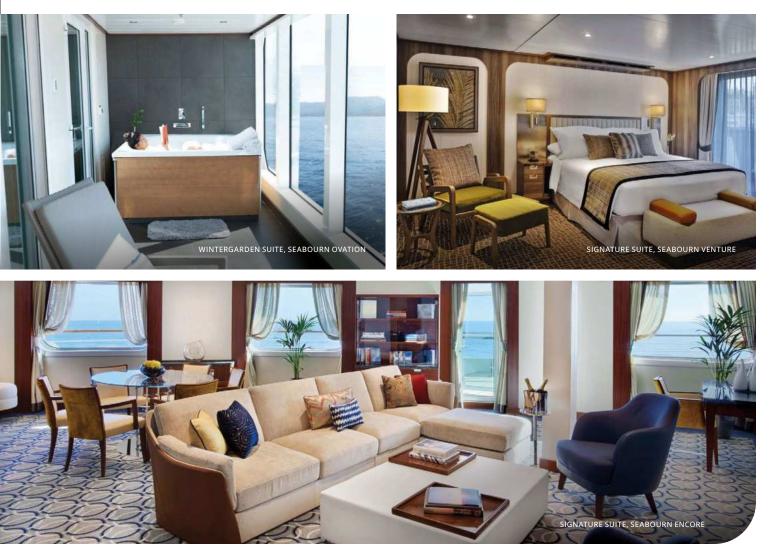

# PREMIUM SUITES

A limited number of our most spacious suites—Owner's Suites, Signature Suites and Wintergarden Suites—are available on each ship offering extended dining areas, guest baths and wet bars, as well as additional amenities. Many premium suites can be connected to adjoining Veranda Suites to form Grand Suite configurations with multiple sleeping areas, bathrooms, and verandas.

#### PREMIUM SUITE AMENITIES

All Suite Amenities plus:

- Unlimited Internet: Stream Wi-Fi Package powered by SpaceX's Starlink
- Enhanced in-suite bar setup
- Large customized fruit selection
- Nespresso<sup>®</sup> machine and coffees
- Soft, luxurious robe and slippers

- Use of SWAROVSKI OPTIK binoculars^
- Daily digital newspaper of your choice delivered to your *PressReader*<sup>™</sup> app
- Complimentary private car transfer up to 50 miles\*\*

\*\*Not applicable to upgraded occupancy.