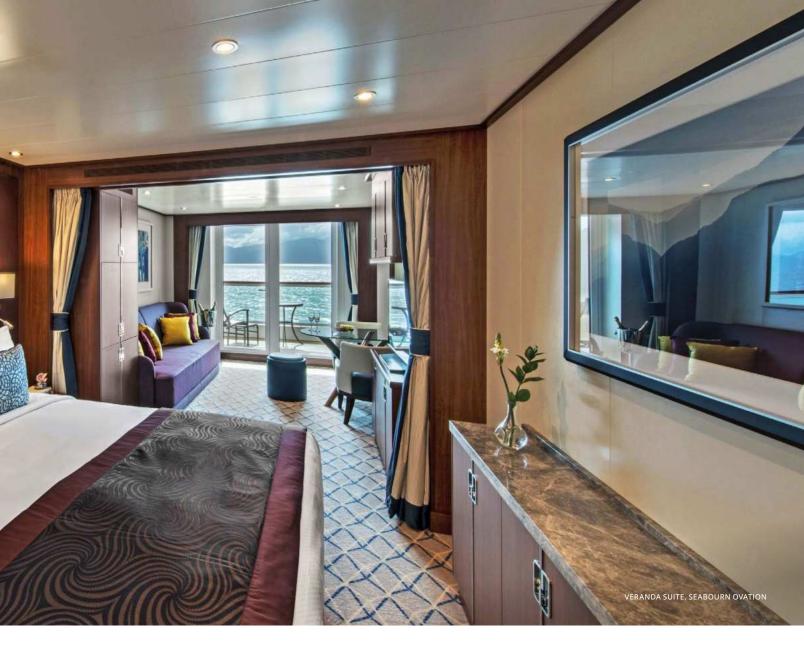

# SPACIOUS ALL SUITE ACCOMMODATIONS

## HOME AWAY FROM HOME

Your ocean-front suite is your personal floating sanctuary—customized to your preference, from your choice of firm or soft pillows to an in-suite bar stocked with your favorite beverages. Your personal Suite Host and Suite Attendant are dedicated to anticipating your every happiness. You'll only have to unpack once, but you can expect countless moments that will move you.

#### ALL SUITES INCLUDE

- A personal Suite Host and Suite Attendant to ensure everything in your suite is always as you wish
- Twin or queen-sized bed with a luxurious custom-built mattress, cotton linens, fluffy all-season duvet and your choice of firm or soft pillows
- An in-suite bar with a selection of beverages and your requested complimentary wines or spirits
- Unlimited Internet: Surf Wi-Fi Package, powered by SpaceX's Starlink
- Complimentary PressReader<sup>®</sup> app brings your favorite newspapers and magazines to your phone or tablet

- Ample storage and walk-in closets with plush terry robes, slippers and a personal safe
- Full-sized Molton Brown, London amenities
- A spacious marble bath with double vanities, a full tub, shower and luxury products featuring an exclusive signature scent created for Seabourn by Molton Brown, London
- Interactive entertainment with broadcast TV and hundreds of movie and music choices
- Unique to Seabourn Venture and Seabourn Pursuit, SWAROVSKI OPTIK binoculars in every suite for guests to use during their voyage and a personal heated wardrobe for your expedition gear