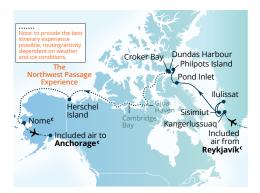

#### THREE BOW THRUSTERS enabling nimble maneuverability

SHELL DOORS are flush-mounted near the waterline, making for quick and easy, one-step Zodiac boarding

WINTERGARDEN SUITE

**DISCOVERY CENTER** 

PC6 ICE-STRENGTHENED HULL, taking you further to bring you closer, into polar regions, ice-filled fjords, and more remote areas, including Antarctica, the Arctic, and the heart of the Northwest Passage