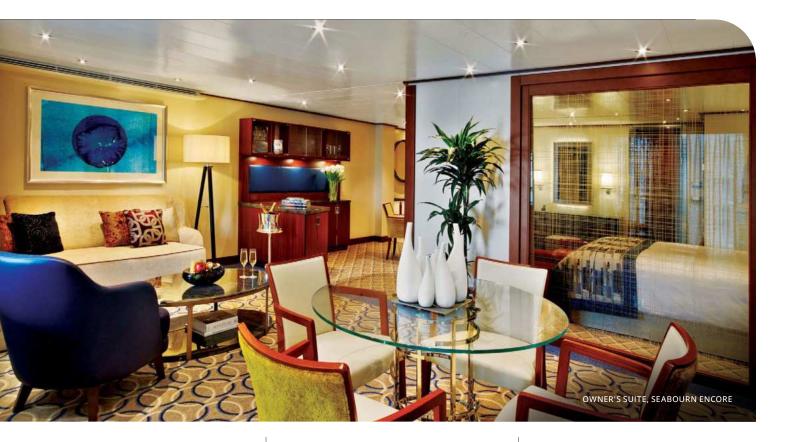

## PENTHOUSE AND PENTHOUSE SPA SUITES

Our Penthouse and Penthouse Spa suites offer more interior space, and larger private verandas\*, in addition to an expanded range of luxurious amenities.

#### PENTHOUSE SUITE AMENITIES

All Suite Amenities plus:

- Private sleeping area with a second high-definition TV\*
- Fresh floral arrangement
- Additional Pure Pampering<sup>SM</sup> bath amenities
- Nespresso<sup>®</sup> machine and coffees
- Heated floors in the Penthouse Panorama Suites on Seabourn Venture and Seabourn Pursuit

#### UNIQUE PENTHOUSE SPA AMENITIES

- Extended aft-facing veranda
- Spa Welcome Basket
- Oversize spa shower with rainfall shower head and multiple wall jets
- Bathroom scale
- Health bar with juices and waters
- Spa snack mix
- Daily smoothie with in-suite breakfast
- Spa Serene Area privilege
- Spa Concierge services
- Soothing music and essential oil diffusion