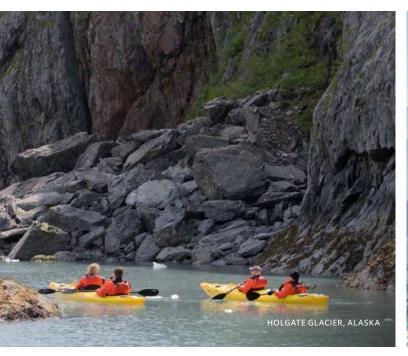

## VENTURES BY SEABOURN®

ENHANCE AND EXTEND YOUR EXPERIENCE

More and more of our guests relish the opportunity to engage with The Last Frontier in a more interactive, experiential, and participatory way. We created Ventures by Seabourn<sup>®</sup> to provide Alaska travelers with exciting, adventurous optional activities that are expertly planned, professionally operated, and escorted by skilled expert guides. Optional Ventures by Seabourn excursions let you experience nature up close in a way that is unique, exciting, and designed to accommodate a wide variety of abilities.

Optional excursions launch directly from the ship, where you can kayak with Expedition Team guides through tranquil fjords and watch for wildlife along forested shores. In most destinations, if you prefer to simply ride instead of paddle, our Expedition Team can take you on a scenic Zodiac tour. These marvelous boats are great for scenic eye-level cruising in fjords and along rivers.