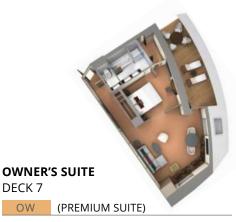

# PREMIUM SUITES

A limited number of our most spacious suites—Owner's Suites, Signature Suites and Wintergarden Suites—are available on each ship offering extended dining areas, guest baths and wet bars, as well as additional amenities. Many premium suites can be connected to adjoining Veranda Suites to form Grand Suite configurations with multiple sleeping areas, bathrooms, and verandas.

#### PREMIUM SUITE AMENITIES

All Suite Amenities plus:

- Unlimited Internet: Stream Wi-Fi Package powered by SpaceX's Starlink
- Enhanced in-suite bar setup
- Large customized fruit selection
- Nespresso<sup>®</sup> machine and coffees
- Soft, luxurious robe and slippers

- Use of SWAROVSKI OPTIK binoculars^
- Daily digital newspaper of your choice delivered to your *PressReader*<sup>™</sup> app
- Complimentary private car transfer up to 50 miles\*\*

\*\*Not applicable to upgraded occupancy.