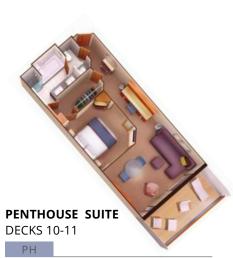

## PENTHOUSE AND PENTHOUSE SPA SUITES

Our Penthouse and Penthouse Spa suites offer more interior space, and larger private verandas\*, in addition to an expanded range of luxurious amenities.

#### PENTHOUSE SUITE AMENITIES

All Suite Amenities plus:

- Private sleeping area with a second high-definition TV\*
- Fresh floral arrangement
- Additional Pure Pampering<sup>SM</sup> bath amenities
- Nespresso<sup>®</sup> machine and coffees
- Heated floors in the Penthouse Panorama Suites on Seabourn Venture and Seabourn Pursuit

#### UNIQUE PENTHOUSE SPA AMENITIES

- Extended aft-facing veranda
- Spa Welcome Basket
- Oversize spa shower with rainfall shower head and multiple wall jets
- Bathroom scale
- Health bar with juices and waters
- Spa snack mix
- Daily smoothie with in-suite breakfast
- Spa Serene Area privilege
- Spa Concierge services
- Soothing music and essential oil diffusion