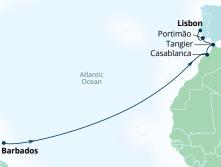

|
| 1    | Cruising the Mediterranean Sea                |
|      | BARCELONA, SPAIN                              |
| DAYS | PORT/EXPERIENCE                               |
| -    |                                               |

Covernight stay.
 ≈Marina Day is weather and conditions permitting.





### 12-DAY ATLANTIC CROSSING

Seabourn Quest Seabourn Sojourn Seabourn Encore Lisbon to Miami Nov 20<sup>†</sup>, 2025; Jun 8\*; Nov 10, 2026

# DAYS PORT/EXPERIENCE LISBON, PORTUGAL 1 Cruising the Atlantic Ocean 2 Funchal, Madeira, Portugal 3-11 Cruising the Atlantic Ocean 12 MIAMI, FLORIDA

<sup>†</sup>Nov 20, 2025 sailing operates on Seabourn Encore. Ports and port order may vary.

\*Jun 8 sailing operates on Seabourn Sojourn and in reverse order. Ports and port order may vary.



### 13-DAY CARIBBEAN & ATLANTIC PASSAGE Seabourn Ovation

Barbados to Lisbon Apr 4, 2026

| DAYS | PORI/EXPERIENCE             |
|------|-----------------------------|
|      | BRIDGETOWN, BARBADOS        |
| 1-9  | Cruising the Atlantic Ocean |
| 10   | Casablanca, Morocco         |
| 11   | Tangier, Morocco            |
| 12   | Portimão, Portugal          |
| 13   | LISBON, PORTUGAL            |
|      |                             |



### 14-DAY ATLANTIC CROSSING

Seabourn Quest Seabourn Sojourn Miami to Lisbon Apr 26; Dec 5\*, 2026

| 14    | LISBON, PORTUGAL                |
|-------|---------------------------------|
| 13    | Cruising the Atlantic Ocean     |
| 12    | Tangier, Morocco                |
| 10-11 | Cruising the Atlantic Ocean     |
| 9     | Ponta Delgada, Azores,