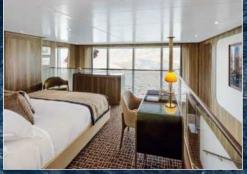

## HOME AWAY FROM HOME

Your ocean-front suite is your personal floating sanctuary—customized to your preference, from your choice of firm or soft pillows to an in-suite bar stocked with your favorite beverages. Your personal Suite Host and Suite Attendant are dedicated to anticipating your every happiness. You'll only have to unpack once, but you can expect countless moments that will move you.

#### ALL SUITES INCLUDE

- A personal Suite Host and Suite Attendant to ensure everything in your suite is always as you wish
- Twin or queen-sized bed with a luxurious custom-built mattress, cotton linens, fluffy all-season duvet and your choice of firm or soft pillows
- An in-suite bar with a selection of beverages and your requested complimentary wines or spirits
- Unlimited Internet: Surf Wi-Fi Package, powered by SpaceX's Starlink
- Complimentary PressReader<sup>®</sup> app brings your favorite newspapers and magazines to your phone or tablet

- Ample storage and walk-in closets with plush terry robes, slippers and a personal safe
- Full-sized Molton Brown, London amenities
- A spacious marble bath with double vanities, a full tub, shower and luxury products featuring an exclusive signature scent created for Seabourn by Molton Brown, London
- Interactive entertainment with broadcast TV and hundreds of movie and music choices
- Unique to Seabourn Venture and Seabourn Pursuit, SWAROVSKI OPTIK binoculars in every suite for guests to use during their voyage and a personal heated wardrobe for your expedition gear