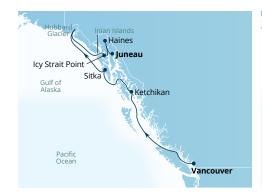

#### GUSTAVUS GLACIER BAY GETAWAY 5-DAY PRE- CRUISE JOURNEY

Embark on the Juneau-Gustavus Glacier Bay Getaway, a 4-day adventure spanning Air, Sea, and Ice. Begin with a scenic floatplane journey to Gustavus. Enjoy a self-guided e-bike tour before returning to Annie Mae's lodge. Day two offers a full-day cruise through Glacier Bay National Park, observing whales and wildlife, with an evening stay at Glacier Bay Lodge. Day three brings thrilling activities at Norris Glacier, with leisure time and local dining in Juneau. On day four, explore wildlife by kayak and motorboat before boarding your ship for the next adventure!