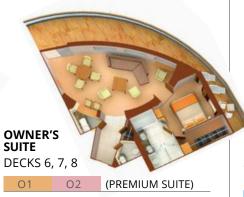

# PREMIUM SUITES

A limited number of our most spacious suites—Owner's Suites, Signature Suites and Wintergarden Suites—are available on each ship offering extended dining areas, guest baths and wet bars, as well as additional amenities. Many premium suites can be connected to adjoining Veranda Suites to form Grand Suite configurations with multiple sleeping areas, bathrooms, and verandas.