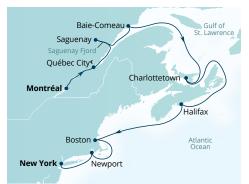

stays in Québec City, Boston & St. John's, Newfoundland

## SAMPLE OPTIONAL EXCURSIONS & EXTENSIONS:

- A Fisherman's Life & Island Traditions in Baie-Comeau, Québec
- An Evening Out: City Lights and Empire State Building in New York, New York
- Acadian Culture and Heritage in Cap-Aux-Meules, Îles de la Madeleine, Québec
- Sea Kayaking in Saguenay National Park in Saguenay, Québec
- And more!

### COMPLIMENTARY SIGNATURE EVENTS & EXPERIENCES\*:

- Local Entertainment
- Evenings Under the Stars & Let's Dance! Party
- Shopping with the Chef excursion: In select ports such as Québec City and more learn how local, seasonal produce and fresh seafood are selected, with your expert Seabourn chef as your guide

\*Shopping with the Chef excursions are subject to availability and market schedules.



12-DAY CANADA & NEW ENGLAND FALL FOLIAGE

Seabourn Sojourn Seabourn Ovation Montréal to New York Sep 2, 14\*; Oct 8<sup>†</sup>, 20\*<sup>†</sup>, 2025 Sep 13°\*; Oct 7°<sup>†</sup>, 19°\*, 2026

| DAYS | PORT/EXPERIENCE                                        |
|------|--------------------------------------------------------|
|      | MONTRÉAL, QUÉBEC                                       |
| 1-2  | Québec City, Québec <sup>¢</sup>                       |
| 3    | Scenic cruising the Saguenay Fjord<br>Saguenay, Québec |
| 4    | Baie-Comeau, Québec                                    |
| 5    | Cruising the Gulf of St. Lawrence                      |
| 6    | Charlottetown, Prince Edward Island                    |
| 7    | Cruising the Atlantic Ocean                            |
| 8    |