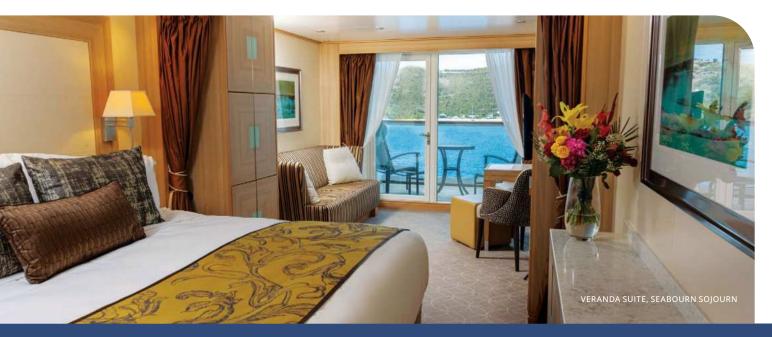

## HOME AWAY FROM HOME

Your ocean-front suite is your personal floating sanctuary—customized to your preference, from your choice of firm or soft pillows to an in-suite bar stocked with your favorite beverages. Your personal Suite Host and Suite Attendant are dedicated to anticipating your every happiness. You'll only have to unpack once, but you can expect countless moments that will move you.

#### ALL SUITES INCLUDE

- A personal Suite Host and Suite Attendant to ensure everything in your suite is always as you wish
- Twin or queen-sized bed with a luxurious custom-built mattress, cotton linens, fluffy all-season duvet and your choice of firm or soft pillows
- An in-suite bar with a selection of beverages and your requested complimentary wines or spirits
- Unlimited Internet: Surf Wi-Fi Package, powered by SpaceX's Starlink
- Complimentary PressReader<sup>®</sup> app brings your favorite newspapers and magazines to your phone or tablet