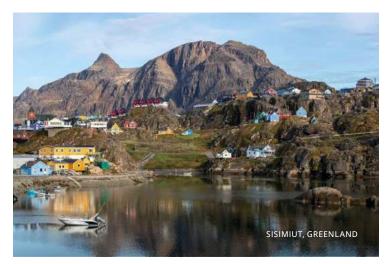

|
| 20   | Cruising the Bering Strait                                                       |
| 21   | Nome, Alaska <sup>¢</sup>                                                        |
| 22   | Nome, Alaska<br>Anchorage, Alaska <sup>c</sup> <del>x</del>                      |
| 23   | ANCHORAGE, ALASKA                                                                |
|      |                                                                                  |

\*These sailings operate in reverse order.

Covernight stay.

◄Included charter flight.

The exact itinerary content is subject to permissions, weather, ice conditions and time available. The daily program will be determined by the Expedition Team and is subject to site availability.





## THE NORTHWEST PASSAGE EXPERIENCE

To sail through the Northwest Passage is to accomplish something many people spent centuries searching and striving for. The stories that surround this journey are captivating, and the significance it poses to the world is remarkable and fascinating.

Every expedition is a unique journey, and our 23-person Expedition Team will be there to guide you through immersive experiences every step of the way. Some of the highlights of this experience include:

- Exploring tundra-covered landscapes and admiring rock formations created by water and frost over time
- Learning about delightful small plants and flowers that thrive in this inhospitable environment
- Opportunities for guided visits to Cambridge Bay, expeditions to Beechey Island, and cruising Bello