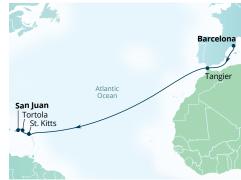

|                 |                  | EUROPE                                     |          |
|-----------------|------------------|--------------------------------------------|----------|
| DATE            | DAYS             | FROM/TO PORTS                              | PG       |
| Oct 12          | 7                | Venice to Athens                           | 80       |
| Oct 19          | 7                | Athens to Istanbul                         | 79       |
| Oct 26          | 7                | Istanbul to Athens                         | 79       |
| Nov 2           | 9                | Athens to Rome                             | 82       |
| Nov 11          | 9                | Rome to Lisbon                             | 84       |
| Nov 20          | 12               | Lisbon to Miami                            | 89       |
|                 | 2025             | SEABOURN OVATION                           |          |
| Jun 4           | 10               | Barcelona to Rome                          | 82       |
| Jun 21          | 10               | Rome to Barcelona                          | 83       |
| Jul 1           | 10               | Round-trip Barcelona                       | 83       |
| Jul 11          | 10               | Barcelona to Monte Carlo                   | 83       |
| Jul 21          | 10               | Monte Carlo to Barcelona                   | 84       |
| Jul 31          | 10               | Barcelona to Rome                          | 82       |
| Aug 10          | 10               | Rome to Barcelona                          | 83       |
| Aug 20          | 10               | Barcelona to Monte Carlo                   | 83       |
| Aug 30          | 10               | Monte Carlo to Barcelona                   | 84       |
| Sep 29          | 10               | Barcelona to Monte Carlo                   | 83       |
| Oct 9           | 10               | Monte Carlo to Barcelona                   | 84       |
| Oct 19          | 10               | Round-trip Barcelona                       | 83       |
| Oct 29          | 10               | Barcelona to Rome                          | 82       |
| Nov 8           | 10               | Rome to Barcelona                          | 83       |
| Nov 18          | 14               | Barcelona to San Juan                      | 88       |
| A = = 4         |                  | SEABOURN OVATION                           | 00       |
| Apr 4           | 13<br>15         | Barbados to Lisbon                         | 89       |
| Apr 17          | 15               | Lisbon to London                           | 92       |
| May 2           | 14               | Round-trip London                          | 93<br>91 |
| May 16          | 14<br>7          | Round-trip London                          | 91<br>91 |
| May 30<br>Jun 6 | 7                | London to Reykjavík<br>Reykjavík to London | 91<br>91 |
| Jun 13          | 14               | Round-trip London                          | 93       |
| Jun 27          | 14               | Round-trip London                          | 93       |
| Jul 18          | 7                | Copenhagen to London                       | 94       |
| Jul 25          | 14               | Round-trip London                          | 93       |
| Aug 8           | 14               | London to Reykjavík                        | 94       |
| Aug 22          | 22               | Reykjavík to New York                      | 94       |
| 0               | 2026             | SEABOURN VENTURE                           |          |
| Apr 25          |                  | Barcelona to Rome                          | 84       |
| May 5           | 9                | Rome to Barcelona                          | 85       |
| Jun 11          | 13               | Barcelona to London                        | 86       |
|                 |                  |                                            |          |
|                 |                  | EXOTICS                                    |          |
| DATE            | DAYS             | FROM/TO PORTS                              | ΡG       |
| Sep 19          | <b>202</b><br>22 | 5 SEABOURN QUEST<br>Vancouver to Tokyo     | 101      |
| Oct 12          | 12               | Tokyo to Kobe                              | 99       |
| Oct 24          | 12               | Kobe to Tokyo                              | 99       |
| Nov 5           | 15               | Tokyo to Hong Kong                         | 100      |
| Nov 20          | 14               | Hong Kong to Bali                          | 99       |
| Dec 4           | 16               | Bali to Sydney                             | 103      |
| Dec 20          | 15               | Sydney to Auckland                         | 103      |
|                 |                  | 6 SEABOURN QUEST                           |          |
| Jan 4           | 15               | Auckland to Sydney                         | 103      |
| Jan 19          | 15               | Sydney to Auckland                         | 103      |
| Feb 3           | 15               | Auckland to Papeete                        | 104      |
| Feb 17          | 10               | Round-trip Papeete                         | 105      |
| Feb 27          | 10               | Round-trip Papeete                         | 105      |
| Mar 9           | 10               | Round-trip Papeete                         | 105      |
|                 |                  |                                            |          |