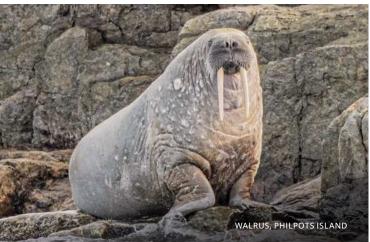

|
| 20   | Cruising the Bering Strait                                                       |
| 21   | Nome, Alaska <sup>¢</sup>                                                        |
| 22   | Nome, Alaska<br>Anchorage, Alaska <sup>c</sup> <del>x</del>                      |
| 23   | ANCHORAGE, ALASKA                                                                |
|      |                                                                                  |

\*These sailings operate in reverse order.

Covernight stay.

◄Included charter flight.

The exact itinerary content is subject to permissions, weather, ice conditions and time available. The daily program will be determined by the Expedition Team and is subject to site availability.





## THE NORTHWEST PASSAGE EXPERIENCE

To sail through the Northwest Passage is to accomplish something many people spent centuries searching and striving for. The stories that surround this journey are captivating, and the significance it poses to the world is remarkable and fascinating.

Every expedition is a unique journey, and our 23-person Expedition Team will be there to guide you through immersive experiences every step of the way. Some of the highlights of this experience include:

- Exploring tundra-covered landscapes and admiring rock formations created by water and frost over time
- Learning about delightful small plants and flowers that thrive in this inhospitable environment
- Opportunities for guided visits to Cambridge Bay, expeditions to Beechey Island, and cruising Bellot