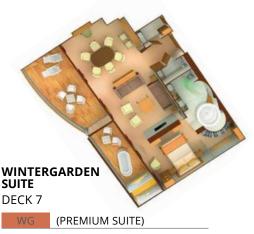

# PREMIUM SUITES

A limited number of our most spacious suites—Owner's Suites, Signature Suites and Wintergarden Suites—are available on each ship offering extended dining areas, guest baths and wet bars, as well as additional amenities. Many premium suites can be connected to adjoining Veranda Suites to form Grand Suite configurations with multiple sleeping areas, bathrooms, and verandas.