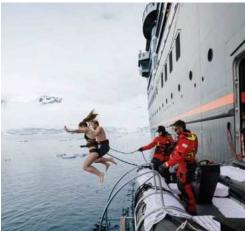

#### POLAR PLUNGE<sup>▲</sup>

Experience the thrill of leaping into ice-cold water from the side door of our expedition ships, from a Zodiac, and feel the sensation so many people say brings remarkable health benefits. Join your fellow intrepid guests in some pre-plunge liquid courage on the deck, before you're secured in your harness. Then, enjoy the invigorating jump through sub-zero air into the crystal-cold polar water. After your splashdown, team members help you out of the water and onto the waiting Zodiac. Wrap in toasty towels and a cozy robe and have a warm drink placed in your hand. Afterwards, you can see footage of your adventure in the Discovery Center.