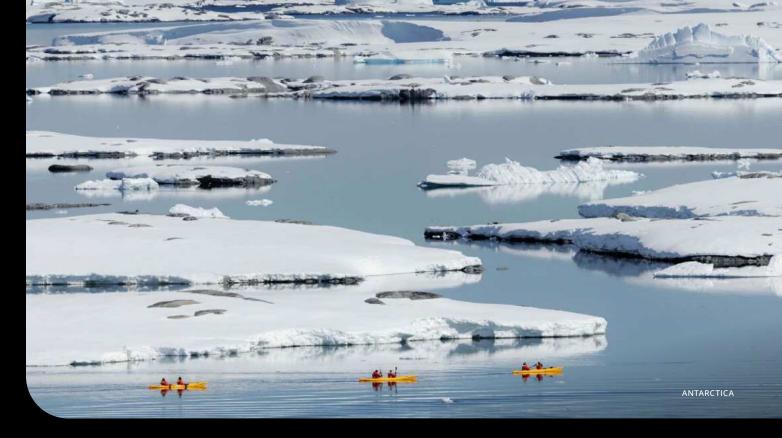

#### SEABOURN VENTURE AND SEABOURN PURSUIT

Launched in 2022 and 2023 respectively, Seabourn's Expedition ships are purpose-built to immerse guests in both ultra-luxury and adventure. With just 132 suites, each with a private veranda, their smaller size and PC6 ice-strengthened hulls afford us access to the most coveted, remote destinations in the world. With stateof-the-art custom-built 6-person submarines, 24 Zodiacs<sup>®</sup>, kayaks and snorkeling, and our hand-picked world-class 23-person Expedition Team, guests have closeup experiences with wildlife, enriching cultural activities, and rare excursions as the occasions arise. Planned by nature itself, each day's outings are one-of-a-kind.

Optional excursions launch directly from the ship, where you can kayak with Expedition Team guides through tranquil fjords and watch for wildlife along forested shores. In most destinations, if you prefer to simply ride instead of paddle, our Expedition Team can take you on a scenic Zodiac tour. These marvelous boats are great for scenic eye-level cruising in fjords and along rivers.