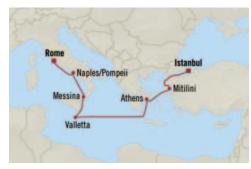

Aegean & Turkish Awakening ATHENS to ISTANBUL 10 Days | 7 May 2026 | Allura

#### DAY PORT

- 1 Athens (Piraeus), Greece
- 2 Mykonos, Greece
- 3 Santorini, Greece
- 4 Heraklion (Crete), Greece
- 5 Fethiye, Turkey
- 6 Bodrum, Turkey
- 7 Izmir, Turkey
- 8 Chios, Greece
- 9 Kavala/Philippi, Greece
- 10 Limnos, Greece
- 11 Istanbul, Turkey

Isles of the Mediterranean ATHENS TO ROME 11 Days | 11 May 2026 | Nautica

### DAY PORT

- 1 Athens (Piraeus), Greece
- 2 Mykonos, Greece
- 3 Santorini, Greece
- 4 Heraklion (Crete), Greece
- 5 Katakolon, Greece
- 6 Gallipoli, Italy
- 7 Kotor, Montenegro
- 8 Dubrovnik, Croatia
- 9 At Sea
- 10 Valletta, Malta
- 11 Sorrento/Capri, Italy
- 12 Rome (Civitavecchia), Italy