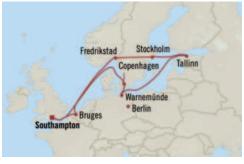

Baltic Sea & Beyond SOUTHAMPTON то SOUTHAMPTON 14 Days | 12 Jun 2026 | Marina

- 1 Southampton, UK
- 2 At Sea
- 3 Copenhagen, Denmark
- 4 Berlin (Warnemünde), Germany
- 5 Berlin (Warnemünde), Germany
- 6 At Sea
- 7 Tallinn, Estonia
- 8 Stockholm, Sweden
- 9 Stockholm, Sweden
- 10 At Sea
- 11 Fredrikstad, Norway
- 12 Fredrikstad, Norway
- 13 At Sea
- 14 Bruges (Zeebrugge), Belgium
- 15 Southampton, UK