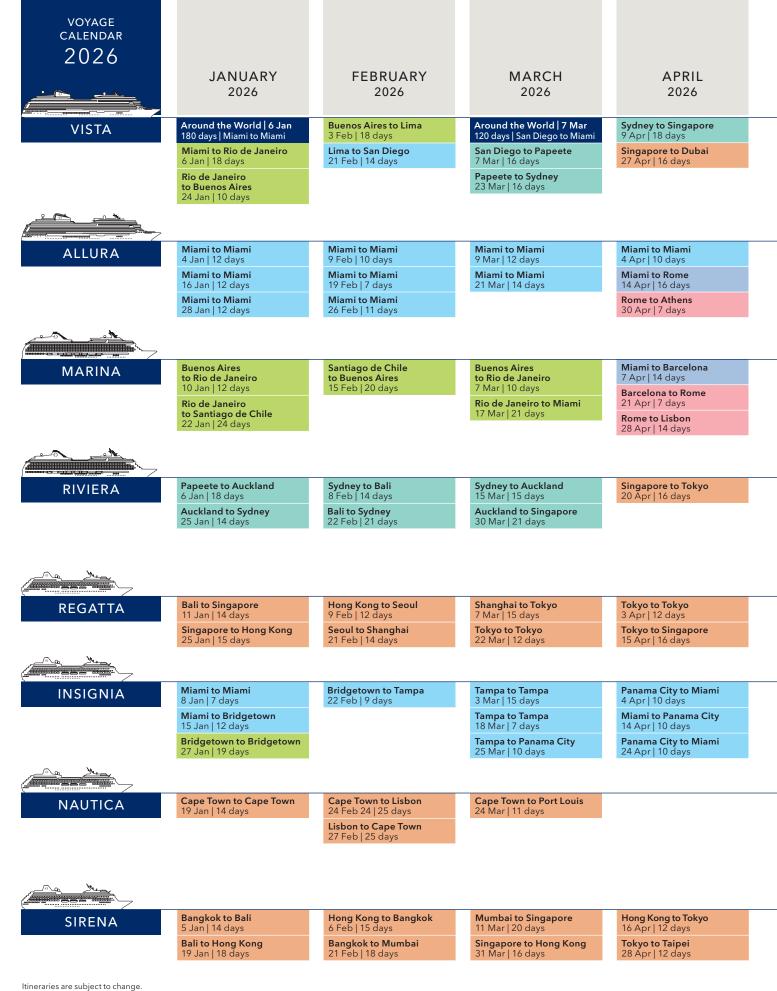

tralia Pty Ltd ABN 8060 7578 781.

# sailing YOUR WORLD

# 2026 VOYAGE CALENDAR

Our 2026-2027 voyages take you around the globe to iconic cities as well as to off-thebeaten-path ports of call where you'll discover the places you never knew you wanted to visit.

## COLOUR LEGEND

| Alaska                                 |
|----------------------------------------|
| Asia & Africa                          |
| Bermuda                                |
| Canada & New England                   |
| Caribbean, Panama Canal & Mexico       |
| Mediterranean                          |
| Baltic, Scandinavia & Northern Europe  |
| South America                          |
| South Pacific, Australia & New Zealand |
| Transoceanic                           |
| Around the World                       |





| MAY<br>2026                                       | JUNE<br>2026                                       | JULY<br>2026                                        | AUGUST<br>2026                                      | SEPTEMBER<br>2026                                |  |
|---------------------------------------------------|----------------------------------------------------|-----------------------------------------------------|-----------------------------------------------------|--------------------------------------------------|--|
| <b>Dubai to Barcelona</b><br>13 May   20 days     | <b>Barcelona to Southampton</b><br>2 Jun   12 days | <b>New York to Reykjavik</b><br>9 Jul   14 days     | Southampton to Belfast<br>2 Aug   10 days           | <b>New York to Montreal</b><br>14 Sep   11 da