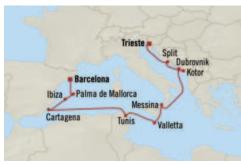

Adriatic to the Balearics TRIESTE TO BARCELONA 12 Days | 13 Jun 2026 | Allura

- 1 Trieste, Italy
- 2 Split, Croatia
- 3 Kotor, Montenegro
- 4 Dubrovnik, Croatia
- 5 At Sea
- 6 Messina (Sicily), Italy
- 7 Valletta, Malta
- 8 Tunis (La Goulette), Tunisia
- 9 At Sea
- 10 Cartagena, Spain
- 11 Ibiza, Spain
- 12 Palma de Mallorca, Spain
- 13 Barcelona, Spain