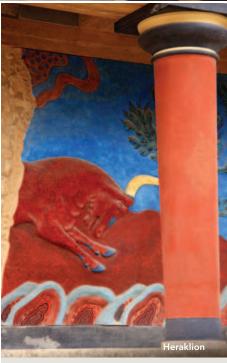

#### HERAKLION (CRETE), GREECE

The archaeological site of Knossos near Heraklion was partially - and controversially - rebuilt in the early 1900s by Sir Arthur Evans. Both the ruins and reconstruction give you a sense of the scope of this stellar Bronze Age palace.