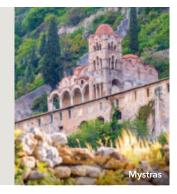

### **GYTHION, GREECE**

You can easily spend a couple hours exploring Mystras, a well-preserved abandoned city and UNESCO World Heritage site about an hour from Gythion. Look for the vaulted halls, ancient fountains and a large church with many frescoes.