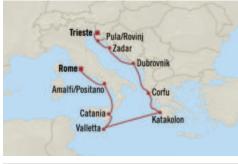

Around the Boot TRIESTE TO ROME 10 Days | 27 May 2026 | Allura

- 1 Trieste, Italy
- 2 Pula/Rovinj, Croatia
- 3 Zadar, Croatia
- 4 Dubrovnik, Croatia
- 5 Corfu, Greece
- 6 Katakolon, Greece
- 7 At Sea
- 8 Valletta, Malta
- 9 Catania (Sicily), Italy
- 10 Amalfi/Positano, Italy
- 11 Rome (Civitavecchia), Italy