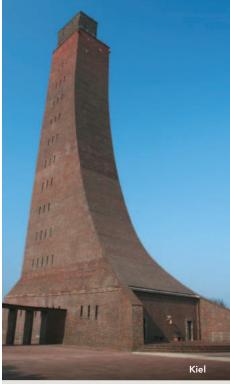

## featured PORT HIGHLIGHT

## **KIEL, GERMANY**

At the entrance of Kiel Fjord, this 72-metre-tall monument pays respect to all international warship sailors and crew from around the world. It was initially built in 1936 to honour those lost in World War II.