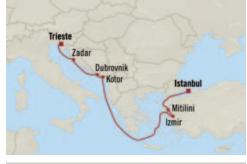

## DAY PORT

- 1 Istanbul, Turkey
- 2 Bozcaada (Troy), Turkey
- 3 Ephesus (Kusadasi), Turkey
- 4 Athens (Piraeus), Greece
- 5 Santorini, Greece
- 6 Chania (Crete), Greece
- 7 At Sea
- 8 Corfu, Greece
- 9 Dubrovnik, Croatia
- 10 Zadar, Croatia
- 11 Trieste, Italy