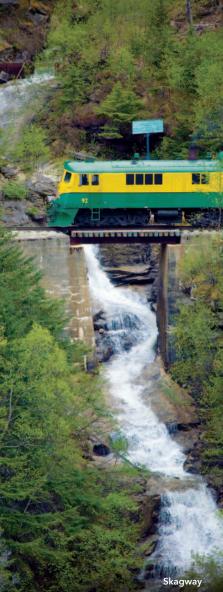

## **SKAGWAY BY HELICOPTER** *Skagway, Alaska*

Soar high above Skagway and the surrounding wilderness for a literal bird's-eye view of the pristine Taiya Inlet. You can expect to see spectacular views of thundering waterfalls, towering

mountain peaks and the dramatic glacial landscape.