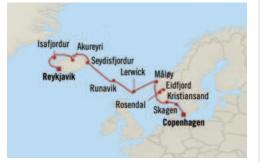

# Fjords, Faroes & Iceland COPENHAGEN TO REYKJAVIK 12 Days | 2 Jul 2026 | Insignia

#### DAY PORT

- 1 Copenhagen, Denmark
- 2 Skagen, Denmark
- 3 Kristiansand, Norway
- 4 Rosendal, Norway
- 5 Eidfjord, Norway
- 6 Måløy, Norway
- 7 Lerwick (Shetland Islands), Scotland
- 8 Runavík (Faroe Islands), Denmark
- 9 At Sea
- 10 Seydisfjordur, Iceland
- 11 Akureyri, Iceland
- 12 Isafjordur, Iceland
- 13 Reykjavik, Iceland