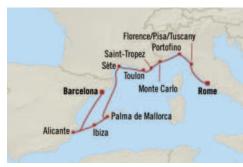

Italy & France Spotlight **ROME TO BARCELONA** 10 Days | 22 May 2026 | Nautica

- 1 Rome (Civitavecchia), Italy
- 2 Amalfi/Positano, Italy
- 3 Palermo (Sicily), Italy
- 4 Olbia/Porto Cervo (Sardinia), Italy
- 5 Bastia (Corsica), France
- 6 Piombino (Tuscany), Italy
- 7 Florence/Pisa/Tuscany (Livorno), Italy
- 8 Nice (Villefranche), France
- 9 Saint-Tropez, France
- 10 Toulon, France
- 11 Barcelona, Spain