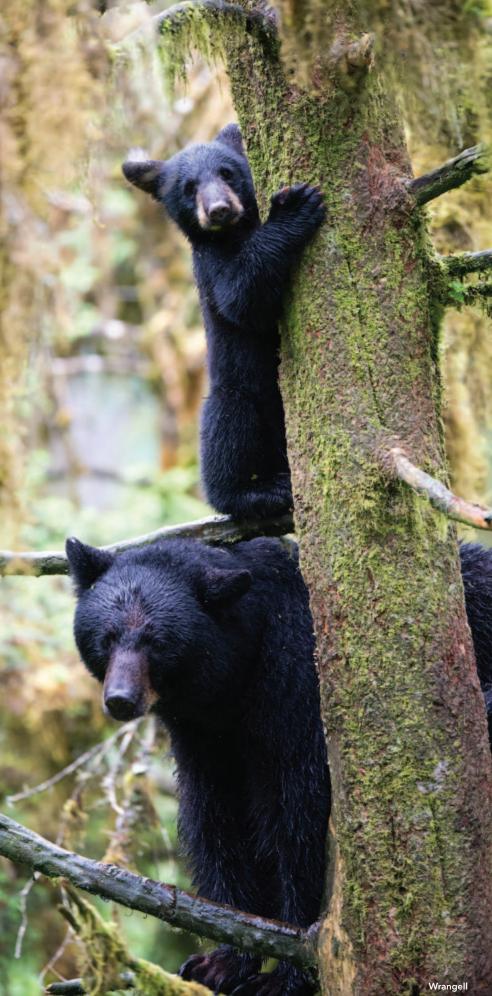

## **TONGASS BOTANICAL FOREST WALK** *Wrangell, Alaska*

Walk through the Tongass National Forest with a naturalist that will describe the multitude of botanical offerings within the temperate rainforest. As America's largest national forest, Tongass contains

a variety of unique ecosystems as well as an impressive range of flora, including medicinal plants. Wildlife is abundant too, especially Sitka black-tailed deer and birds of prey such as goshawks.