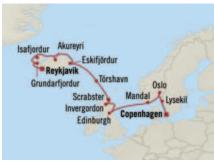

# Fjords, Faroes & Iceland COPENHAGEN TO REYKJAVIK 12 Days | 2 Jul 2026 | Insignia

#### DAY PORT

- 1 Copenhagen, Denmark
- 2 Skagen, Denmark
- 3 Kristiansand, Norway
- 4 Rosendal, Norway
- 5 Eidfjord, Norway
- 6 Måløy, Norway
- 7 Lerwick (Shetland Islands), Scotland
- 8 Runavík (Faroe Islands), Denmark
- 9 At Sea
- 10 Seydisfjordur, Iceland
- 11 Akureyri, Iceland
- 12 Isafjordur, Iceland
- 13 Reykjavik, Iceland