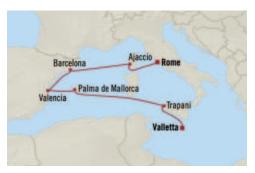

Southern Europe Sojourn BARCELONA TO TRIESTE 12 Days | 25 Jun 2026 | Allura

- 1 Barcelona, Spain
- 2 Provence (Marseille), France
- 3 Monte Carlo, Monaco
- 4 Ajaccio (Corsica), France
- 5 Rome (Civitavecchia), Italy
- 6 Amalfi/Positano, Italy
- 7 Taormina (Sicily), Italy
- 8 Katakolon, Greece
- 9 At Sea
- 10 Kotor, Montenegro
- 11 Dubrovnik, Croatia
- 12 Pula/Rovinj, Croatia
- 13 Trieste, Italy