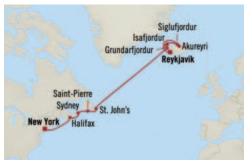

# Maritimes & Iceland NEW YORK TO REYKJAVIK 14 Days | 9 Jul 2026 | Vista

- 1 New York, New York
- 2 At Sea
- 3 Halifax, Nova Scotia
- 4 Sydney, Nova Scotia
- 5 Saint-Pierre, Saint-Pierre & Miquelon
- 6 St. John's, Newfoundland
- 7-9 At Sea
- 10 Grundarfjordur, Iceland
- 11 Akureyri, Iceland
- 12 Siglufjordur, Iceland
- 13 Isafjordur, Iceland
- 14 Reykjavik, Iceland
- 15 Reykjavik, Iceland