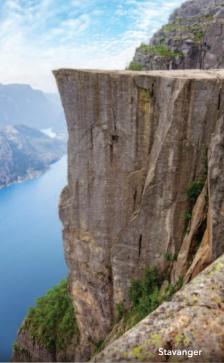

## STAVANGER, NORWAY

Hop on one of the regular cruises that leave from Stavanger's harbour to explore the area's most popular draw, Lysefjord. The fjord stretches for 42 kilometres, and sheer cliffs soar to heights of 1,000 metres and reach depths of 396 metres.