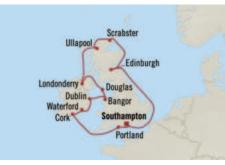

British Isles Immersion SOUTHAMPTON TO SOUTHAMPTON 12 Days | 31 May 2026 | Marina

#### DAY PORT

1

7

## Southampton, UK

- 2 At Sea
- 3 Edinburgh (South Queensferry), Scotland
- 4 Scrabster, Scotland
- 5 Ullapool, Scotland
- 6 Londonderry (Greencastle), Northern Ireland
  - Douglas, Isle of Man
- 8 Bangor, Wales
- 9 Dublin (Dún Laoghaire), Ireland
- 10 Waterford, Ireland
- 11 Cork (Ringaskiddy), Ireland
- 12 Portland, UK
- 13 Southampton, UK