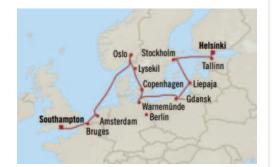

# North & Baltic Sea Capitals SOUTHAMPTON TO HELSINKI 14 Days | 6 Jun 2026 | Insignia

# DAY PORT

- 1 Southampton, UK
- 2 Bruges (Zeebrugge), Belgium
- 3 Amsterdam (Ijmuiden), Netherlands
- 4 At Sea
- 5 Oslo, Norway
- 6 Lysekil, Sweden
- 7 Copenhagen, Denmark
- 8 Berlin (Warnemünde), Germany
- 9 Berlin (Warnemünde), Germany
- 10 Gdansk (Gdynia), Poland
- 11 Liepaja, Latvia
- 12 Stockholm, Sweden
- 13 Stockholm, Sweden
- 14 Tallinn, Estonia
- 15 Helsinki, Finland