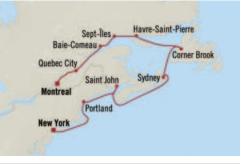

Quebec & Atlantic Canada MONTREAL TO NEW YORK 11 Days | 25 Sep 2026 | Vista

- 1 Montreal, Quebec
- 2 Quebec City, Quebec
- 3 Baie-Comeau, Quebec
- 4 Sept-Îles, Quebec
- 5 Havre-Saint-Pierre, Quebec
- 6 Corner Brook, Newfoundland
- 7 Sydney, Nova Scotia
- 8 At Sea
- 9 Saint John (Bay of Fundy), New Brunswick
- 10 Portland, Maine
- 11 At Sea
- 12 New York, New York