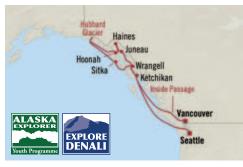

Visions of Alaska SEATTLE TO SEATTLE 7 Days | 14 Jul & 21 Jul 2026 | Riviera

- 1 Seattle, Washington
- 2 At Sea
- 3 Ketchikan, Alaska
- 4 Icy Strait Point (Hoonah), Alaska
- 5 Sitka, Alaska
- 6 At Sea
- 7 Victoria, British Columbia
- 8 Seattle, Washington

Majestic Vistas & Wildlife SEATTLE TO SEATTLE 9 Days | 28 Jul 2026 | Riviera

- DAY PORT
- 1 Seattle, Washington
- 2 At Sea
- 3 Ketchikan, Alaska
- 4 Juneau, Alaska
- 5 Skagway, Alaska
- 6 Icy Strait Point (Hoonah), Alaska
- 7 Wrangell, Alaska
- 8 At Sea
- 9 Victoria, British Columbia
- 10 Seattle, Washington

For information and details, visit OceaniaCruises.com

Dazzling Alaska SEATTLE TO SEATTLE 7 Days | 6 Aug 2026 | Riviera

- 1 Seattle, Washington
- 2 At Sea
- 3 Ketchikan, Alaska
- 4 Juneau, Alaska
- 5 Wrangell, Alaska
- 6 At Sea
- 7 Victoria, British Columbia
- 8 Seattle, Washington

# Alaska Adventurer SEATTLE TO SEATTLE 13 Days | 13 Aug 2026 | Riviera

#### DAY PORT

- 1 Seattle, Washington
- 2 At Sea
- 3 Ketchikan, Alaska
- 4 Sitka, Alaska
- 5 Cruising Hubbard Glacier
- 6 Icy Strait Point (Hoonah), Alaska
- 7 Haines, Alaska
- 8 Cruising Holkham Bay Glacier Fjords
- 9 Juneau, Alaska
- 10 Wrangell, Alaska
- 11 Prince Rupert, British Columbia
- 12 At Sea
- 13 Victoria, British Columbia
- 14 Seattle, Washington

Inside Passage Discovery SEATTLE TO VANCOUVER 10 Days | 26 Aug 2026 | Riviera

- DAY PORT
- 1 Seattle, Washington
- 2 At Sea
- 3 Ketchikan, Alaska
- 4 Juneau, Alaska
- 5 Icy Strait Point (Hoonah), Alaska
- 6 Haines, Alaska
- 7 Cruising Hubbard Glacier
- 8 Sitka, Alaska
- 9 Wrangell, Alaska
- 10 Cruising the Inside Passage
- 11 Vancouver, British Columbia