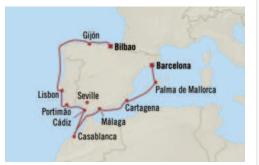

Rivieras, Minarets & More ROME to LISBON 14 Days | 28 Apr 2026 | Marina

- 1 Rome (Civitavecchia), Italy
- 2 Cinque Terre (La Spezia), Italy
- 3 Saint-Tropez, France
- 4 Barcelona, Spain
- 5 At Sea
- 6 Málaga, Spain
- 7 Seville (Cádiz), Spain
- 8 Casablanca, Morocco
- 9 Agadir, Morocco
- 10 Arrecife (Lanzarote), Canary Islands
- 11 Santa Cruz de Tenerife, Canary Islands
- 12 Santa Cruz de la Palma, Canary Islands
- 13 Funchal (Madeira), Portugal
- 14 At Sea
- 15 Lisbon, Portugal