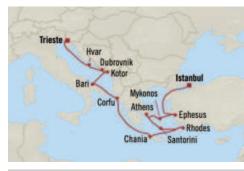

Adriatic & Aegean Gems TRIESTE TO ISTANBUL 14 Days | 7 Jul 2026 | Allura

#### DAY PORT

- 1 Trieste, Italy
- 2 Hvar, Croatia
- 3 Dubrovnik, Croatia
- 4 Kotor, Montenegro
- 5 Bari, Italy
- 6 Corfu, Greece
- 7 At Sea
- 8 Chania (Crete), Greece
- 9 Rhodes, Greece
- 10 Santorini, Greece
- 11 Athens (Piraeus), Greece
- 12 Mykonos, Greece
- 13 Ephesus (Kusadasi), Turkey
- 14 Istanbul, Turkey
- 15 Istanbul, Turkey