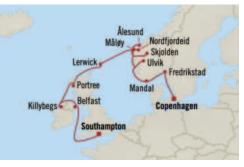

# Castles, Fjords & Canals SOUTHAMPTON то COPENHAGEN 14 Days | 26 Jun 2026 | Marina

- 1 Southampton, UK
- 2 At Sea
- 3 Belfast, Northern Ireland
- 4 Killybegs, Ireland
- 5 Portree (Isle of Skye), Scotland
- 6 Lerwick (Shetland Islands), Scotland
- 7 Måløy, Norway
- 8 Ålesund, Norway
- 9 Skjolden, Norway
- 10 Nordfjordeid, Norway
- 11 Ulvik, Norway
- 12 Mandal, Norway
- 13 Fredrikstad, Norway
- 14 Copenhagen, Denmark
- 15 Copenhagen, Denmark