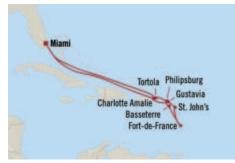

eathtaking Great Barrier Reef or an encounter with Komodo's prehistoric lizards. History buffs will appreciate Pompeii's richly decorated Roman homes and ancient ruins. For a tropical getaway, choose among an enticing selection of Caribbean or Pacific islands, each an appealing combination of native and European influences. Kayak over Bora Bora's legendary lagoon, sample Barbados' acclaimed rums and browse St. Barts' chic boutiques. With Oceania Cruises, your voyage to ancient landmarks and coastal havens is the perfect way to embrace the season.



Castries





Caribbean Enchantment NEW YORK TO MIAMI 14 Days | 28 Oct 2026 | Vista



- 11 Willemstad, Curaçao
- 12 Oranjestad, Aruba
- 13-14 At Sea
- 15 Miami, Florida



# Collector's Caribbean MIAMI TO MIAMI 12 Days | 10 Dec 2026 | Marina



#### DAY PORT

- 1 Miami, Florida
- 2-3 At Sea
- 4 Charlotte Amalie, St. Thomas
- 5 Gustavia, St. Barts
- 6 St. John's, Antigua
- 7 Fort-de-France, Martinique
- 8 Basseterre, St. Kitts
- 9 Philipsburg, St. Maarten
- 10 Tortola, British Virgin Islands
- 11-12 At Sea
- 13 Miami, Florida

Amazon & Caribbean Isles MIAMI TO MIAMI 25 Days | 24 Nov 2026 | Insignia



#### DAY PORT 1 Miam

- Miami, Florida
- 2-3 At Sea
- 4 Tortola, British Virgin Islands
- 5 St. John's, Antigua
- 6 Castries, St. Lucia
- 7 Scarborough, Tobago
- 8-9 At Sea
- 10 Cruising the Amazon River
- 11 Santarém (Amazon River), Brazil
- 12 Boca da Valeria (Amazon River), Brazil
- 13 Manaus (Amazon River), Brazil
- 14 Manaus (Amazon River), Brazil
- 15 Parintins (Amazon River), Brazil
- 16 Alter do Chão (Amazon River), Brazil