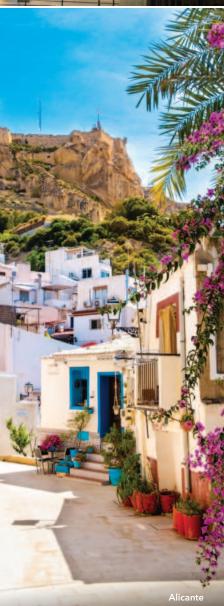

Atlantic to Adriatic Sea LISBON TO VENICE 14 Days | 11 Jun 2026 | Nautica

#### DAY PORT

- 1 Lisbon, Portugal
- 2 Portimão, Portugal
- 3 Málaga, Spain
- 4 Alicante, Spain
- 5 Barcelona, Spain
- 6 At Sea
- 7 Rome (Civitavecchia), Italy
- 8 Sorrento/Capri, Italy
- 9 Messina (Sicily), Italy
- 10 Valletta, Malta
- 11 At Sea
- 12 Kotor, Montenegro
- 13 Dubrovnik, Croatia
- 14 Zadar, Croatia
- 15 Venice (Fusina), Italy

#### DAY PORT

- 1 Bilbao, Spain
- 2 La Coruña, Spain
- 3 Santiago de Compostela (Vigo), Spain
- 4 Lisbon, Portugal
- 5 Lisbon, Portugal
- 6 Portimão, Portugal
- 7 Seville, Spain
- 8 Seville, Spain
- 9 Seville, Spain
- 10 Alicante, Spain
- 11 Barcelona, Spain
- 12 Mahón (Menorca), Spain
- 13 Saint-Tropez, France
- 14 Florence/Pisa/Tuscany (Livorno), Italy
- 15 Rome (Civitavecchia), Italy