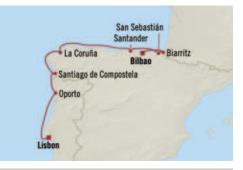

## DAY PORT

- 1 Lisbon, Portugal
- 2 Oporto, Portugal
   3 Santiago de Com
  - Santiago de Compostela (Vigo), Spain
- 4 La Coruña, Spain
- 5 Santander, Spain
- 6 San Sebastián, Spain
- 7 Biarritz (Saint-Jean-de-Luz), France
- 8 Bilbao, Spain