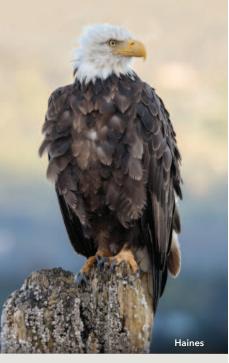

#### HAINES, ALASKA

To see bald eagles in the wild, head to the Chilkat Bald Eagle Preserve outside Haines. Here you can take a position in a viewing stand or raft down the river to see large groupings of the birds in trees or soaring overhead.