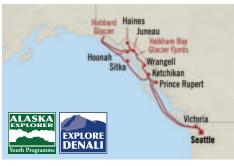

- 1 Seattle, Washington
- 2 At Sea
- 3 Ketchikan, Alaska
- 4 Sitka, Alaska
- 5 Icy Strait Point (Hoonah), Alaska
- 6 Juneau, Alaska
- 7 Cruising Holkham Bay Glacier Fjords
- 8 Wrangell, Alaska
- 9 At Sea
- 10 Victoria, British Columbia
- 11 Vancouver, British Columbia

Voyage of the Glaciers VANCOUVER TO ANCHORAGE 9 Days | 4 Jun 2026 | Riviera

#### DAY PORT

- 1 Vancouver, British Columbia
- 2 Cruising the Inside Passage
- 3 Ketchikan, Alaska
- 4 Sitka, Alaska
- 5 Haines, Alaska
- 6 Cruising Holkham Bay Glacier Fjords
- 7 Juneau, Alaska
- 8 Icy Strait Point (Hoonah), Alaska
- 9 Cruising Hubbard Glacier
- 10 Anchorage (Whittier), Alaska

Alaska Glacial Passage ANCHORAGE TO VANCOUVER 9 Days | 13 Jun 2026 | Riviera

- 1 Anchorage (Whittier), Alaska
- 2 Cruising Hubbard Glacier
- 3 Icy Strait Point (Hoonah), Alaska
- 4 Haines, Alaska
- 5 Juneau, Alaska
- 6 Cruising Holkham Bay Glacier Fjords
- 7 Sitka, Alaska
- 8 Klawock, Alaska
- 9 Cruising the Inside Passage
- 10 Vancouver, British Columbia

Gold Rush & Glaciers VANCOUVER то SEATTLE 10 Days | 22 Jun 2026 | Riviera

#### DAY PORT

- 1 Vancouver, British Columbia
- 2 Cruising the Inside Passage
- 3 Ketchikan, Alaska
- 4 Sitka, Alaska
- 5 Cruising Holkham Bay Glacier Fjords
- 6 Skagway, Alaska
- 7 Juneau, Alaska
- 8 Wrangell, Alaska
- 9 At Sea
- 10 Victoria, British Columbia
- 11 Seattle, Washington

Alaskan Horizons SEATTLE TO SEATTLE 12 Days | 2 Jul 2026 | Riviera

- 1 Seattle, Washington
- 2 At Sea
- 3 Ketchikan, Alaska
- 4 Juneau, Alaska
- 5 Skagway, Alaska
- 6 Icy Strait Point (Hoonah), Alaska
- 7 Cruising Hubbard Glacier
- 8 Sitka, Alaska
- 9 Wrangell, Alaska
- 10 Klawock, Alaska
- 11 At Sea
- 12 Victoria, British Columbia
- 13 Seattle, Washington