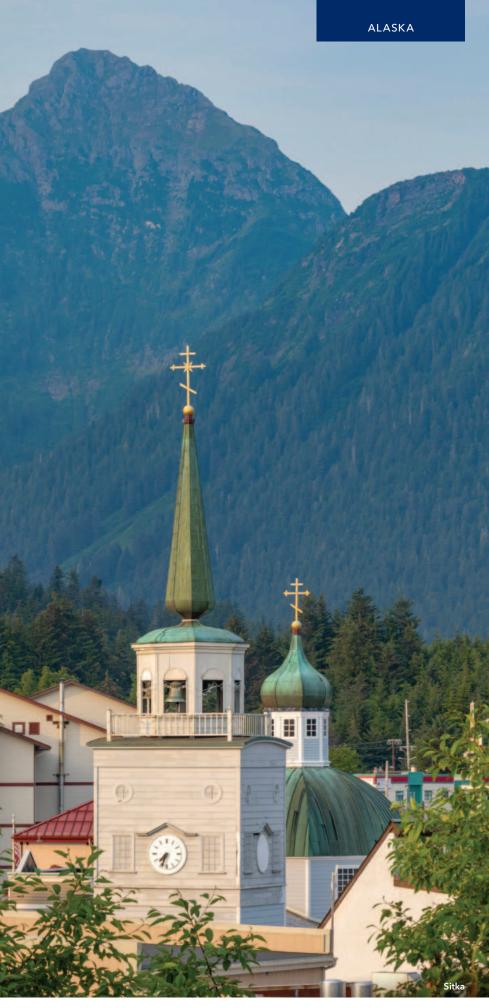

## WALKING TOUR FROM A LOCAL PERSPECTIVE Sitka, Alaska

Enjoy a glimpse into the lifestyle and history of Sitka as you walk through town with your local guide. You'll learn

about the town's Russian heritage and stop at Castle Hill, where Russia officially transferred the land to the U.S. As you stroll the charming downtown, discover Sitka's passion for the arts in its galleries as well as at the Sheldon Jackson Museum.