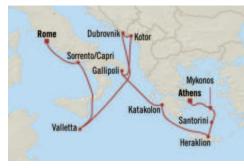

Isles of the Mediterranean ATHENS TO ROME 11 Days | 11 May 2026 | Nautica

### DAY PORT

- 1 Athens (Piraeus), Greece
- 2 Mykonos, Greece
- 3 Santorini, Greece
- 4 Heraklion (Crete), Greece
- 5 Katakolon, Greece
- 6 Gallipoli, Italy
- 7 Kotor, Montenegro
- 8 Dubrovnik, Croatia
- 9 At Sea
- 10 Valletta, Malta
- 11 Sorrento/Capri, Italy
- 12 Rome (Civitavecchia), Italy