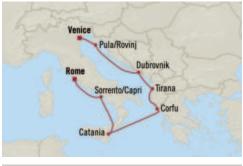

Rivieras, Minarets & More ROME to LISBON 14 Days | 28 Apr 2026 | Marina

- 1 Rome (Civitavecchia), Italy
- 2 Cinque Terre (La Spezia), Italy
- 3 Saint-Tropez, France
- 4 Barcelona, Spain
- 5 At Sea
- 6 Málaga, Spain
- 7 Seville (Cádiz), Spain
- 8 Casablanca, Morocco
- 9 Agadir, Morocco
- 10 Arrecife (Lanzarote), Canary Islands
- 11 Santa Cruz de Tenerife, Canary Islands
- 12 Santa Cruz de la Palma, Canary Islands
- 13 Funchal (Madeira), Portugal
- 14 At Sea
- 15 Lisbon, Portugal

Isles of the Mediterranean ATHENS TO ROME 11 Days | 11 May 2026 | Nautica

### DAY PORT

- 1 Athens (Piraeus), Greece
- 2 Mykonos, Greece
- 3 Santorini, Greece
- 4 Heraklion (Crete), Greece
- 5 Katakolon, Greece
- 6 Gallipoli, Italy
- 7 Kotor, Montenegro
- 8 Dubrovnik, Croatia
- 9 At Sea
- 10 Valletta, Malta
- 11 Sorrento/Capri, Italy
- 12 Rome (Civitavecchia), Italy

Atlantic to Adriatic Sea LISBON TO VENICE 14 Days | 11 Jun 2026 | Nautica

The Adriatic & Italy VENICE то ROME 7 Days | 25 Jun 2026 | Nautica

## DAY PORT

- 1 Venice (Fusina), Italy
- 2 Pula/Rovinj, Croatia
- 3 Dubrovnik, Croatia
- 4 Tirana (Durrës), Albania
- 5 Corfu, Greece
- 6 Catania (Sicily), Italy
- 7 Sorrento/Capri, Italy
- 8 Rome (Civitavecchia), Italy