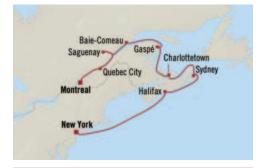

#### DAY PORT

- 1 New York, New York
- 2 At Sea
- 3 Halifax, Nova Scotia
- 4 Sydney, Nova Scotia
- 5 Charlottetown, Prince Edward Island
- 6 At Sea
- 7 Gaspé, Quebec
- 8 Baie-Comeau, Quebec
- 9 Saguenay, Quebec
- 10 Quebec City, Quebec
- 11 Montreal, Quebec
- 12 Montreal, Quebec