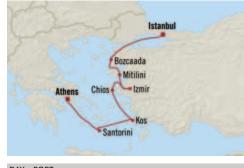

Aegean & Turkish Awakening ATHENS to ISTANBUL 10 Days | 7 May 2026 | Allura

#### DAY PORT

- 1 Athens (Piraeus), Greece
- 2 Mykonos, Greece
- 3 Santorini, Greece
- 4 Heraklion (Crete), Greece
- 5 Fethiye, Turkey
- 6 Bodrum, Turkey
- 7 Izmir, Turkey
- 8 Chios, Greece
- 9 Kavala/Philippi, Greece
- 10 Limnos, Greece
- 11 Istanbul, Turkey