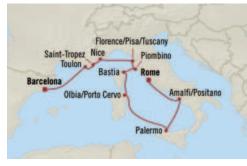

Italy & France Spotlight **ROME TO BARCELONA** 10 Days | 22 May 2026 | Nautica

- 1 Rome (Civitavecchia), Italy
- 2 Amalfi/Positano, Italy
- 3 Palermo (Sicily), Italy
- 4 Olbia/Porto Cervo (Sardinia), Italy
- 5 Bastia (Corsica), France
- 6 Piombino (Tuscany), Italy
- 7 Florence/Pisa/Tuscany (Livorno), Italy
- 8 Nice (Villefranche), France
- 9 Saint-Tropez, France
- 10 Toulon, France
- 11 Barcelona, Spain