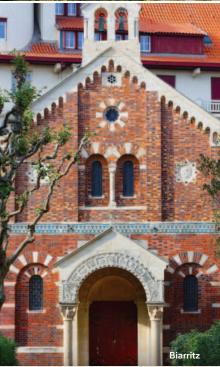

## **BIARRITZ, FRANCE**

The blend of Hispano-Moorish and Romano-Byzantine styles using a variety of techniques and materials - including azulejo tiles, murals and enamel medallions - will take your breath away on a tour of Chapelle Impériale de Biarritz.

For information and details, visit OceaniaCruises.com

Iberian Ballad LISBON TO BILBAO 7 Days | 25 Sep 2026 | Marina