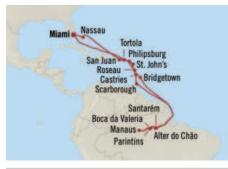

on, sample Barbados' acclaimed rums and browse St. Barts' chic boutiques. With Oceania Cruises, your voyage to ancient landmarks and coastal havens is the perfect way to embrace the season.



Castries





Caribbean Enchantment NEW YORK TO MIAMI 14 Days | 28 Oct 2026 | Vista



- 11 Willemstad, Curaçao
- 12 Oranjestad, Aruba
- 13-14 At Sea
- 15 Miami, Florida



# Collector's Caribbean MIAMI TO MIAMI 12 Days | 10 Dec 2026 | Marina



#### DAY PORT

- 1 Miami, Florida
- 2-3 At Sea
- 4 Charlotte Amalie, St. Thomas
- 5 Gustavia, St. Barts
- 6 St. John's, Antigua
- 7 Fort-de-France, Martinique
- 8 Basseterre, St. Kitts
- 9 Philipsburg, St. Maarten
- 10 Tortola, British Virgin Islands
- 11-12 At Sea
- 13 Miami, Florida

Amazon & Caribbean Isles MIAMI TO MIAMI 25 Days | 24 Nov 2026 | Insignia



#### DAY PORT 1 Miam

- Miami, Florida
- 2-3 At Sea
- 4 Tortola, British Virgin Islands
- 5 St. John's, Antigua
- 6 Castries, St. Lucia
- 7 Scarborough, Tobago
- 8-9 At Sea
- 10 Cruising the Amazon River
- 11 Santarém (Amazon River), Brazil
- 12 Boca da Valeria (Amazon River), Brazil
- 13 Manaus (Amazon River), Brazil
- 14 Manaus (Amazon River), Brazil
- 15 Parintins (Amazon River), Brazil
- 16 Alter do Chão (Amazon River), Brazil
- 17 Cruising the Amazon River
- 18-19 At Sea
- 20 Bridgetown, Barbados
- 21 Roseau, Dominica
- 22 Philipsburg, St. Maarten
- 23 San Juan, Puerto Rico
- 24 At Sea
- 25 Nassau, Bahamas
- 26 Miami, Florida



## featured PORT HIGHLIGHT

#### MANAUS (AMAZON RIVER), BRAZIL

A highlight of your Manaus river cruise is a stop at the renowned "meeting of the waters." H