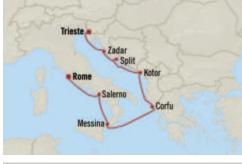

Mediterranean Wayfarer ROME TO TRIESTE 7 Days | 6 Jun 2026 | Allura

- 1 Rome (Civitavecchia), Italy
- 2 Salerno, Italy
- 3 Messina (Sicily), Italy
- 4 Corfu, Greece
- 5 Kotor, Montenegro
- 6 Split, Croatia
- 7 Zadar, Croatia
- 8 Trieste, Italy