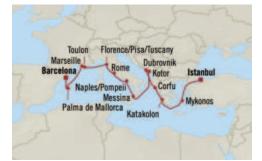

Rivieras, Minarets & More ROME to LISBON 14 Days | 28 Apr 2026 | Marina

- 1 Rome (Civitavecchia), Italy
- 2 Cinque Terre (La Spezia), Italy
- 3 Saint-Tropez, France
- 4 Barcelona, Spain
- 5 At Sea
- 6 Málaga, Spain
- 7 Seville (Cádiz), Spain
- 8 Casablanca, Morocco
- 9 Agadir, Morocco
- 10 Arrecife (Lanzarote), Canary Islands
- 11 Santa Cruz de Tenerife, Canary Islands
- 12 Santa Cruz de la Palma, Canary Islands
- 13 Funchal (Madeira), Portugal
- 14 At Sea
- 15 Lisbon, Portugal

Aegean & Turkish Awakening ATHENS to ISTANBUL 10 Days | 7 May 2026 | Allura

Isles of the Mediterranean ATHENS TO ROME 11 Days | 11 May 2026 | Nautica

### DAY PORT

- 1 Athens (Piraeus), Greece
- 2 Mykonos, Greece
- 3 Santorini, Greece
- 4 Heraklion (Crete), Greece
- 5 Katakolon, Greece
- 6 Gallipoli, Italy
- 7 Kotor, Montenegro
- 8 Dubrovnik, Croatia
- 9 At Sea
- 10 Valletta, Malta
- 11 Sorrento/Capri, Italy
- 12 Rome (Civitavecchia), Italy