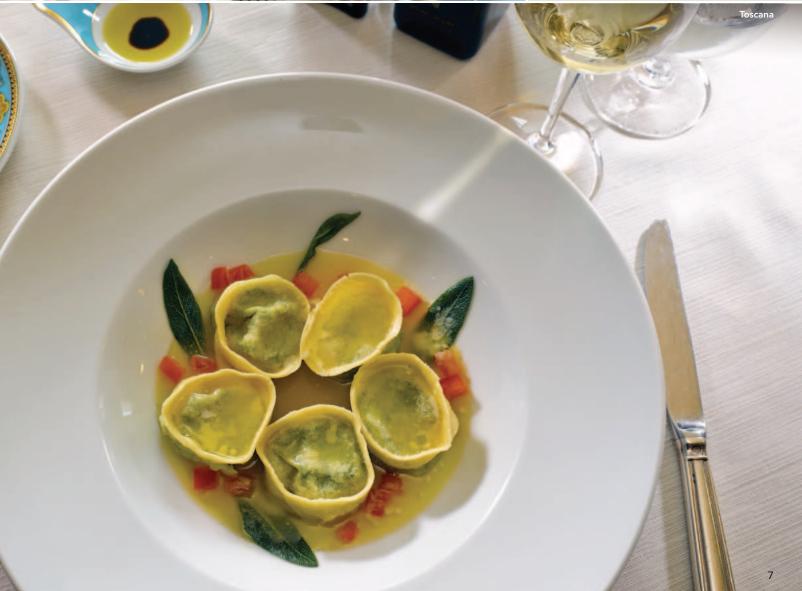

## CULINARY masterpieces

Inspired by legendary Master Chef Jacques Pépin, the cuisine of Oceania Cruises is renowned as the finest at sea and rivals Michelin-starred restaurants ashore. Half of the ship's staff and crew is dedicated to the culinary experience, which is unmatched among cruise lines. As a result, our superb gourmet restaurants serve extraordinary dishes created à la minute and offer a remarkable array of menu choices, from Continental cuisine to Asian fusion to authentic Italian to classic steakhouse fare. Every exquisite restaurant on board is complimentary and features open seating, so you may dine with whomever, wherever and whenever suits your taste and schedule.

## THE FINEST CUISINE AT SEA®

Multiple exemplary open-seating dining venues, at no additional charge

An array of classic, new and evolved dining experiences that makes certain your culinary experience is better than ever