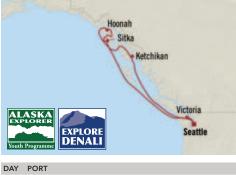

Visions of Alaska SEATTLE TO SEATTLE 7 Days | 14 Jul & 21 Jul 2026 | Riviera

- 1 Seattle, Washington
- 2 At Sea
- 3 Ketchikan, Alaska
- 4 Icy Strait Point (Hoonah), Alaska
- 5 Sitka, Alaska
- 6 At Sea
- 7 Victoria, British Columbia
- 8 Seattle, Washington