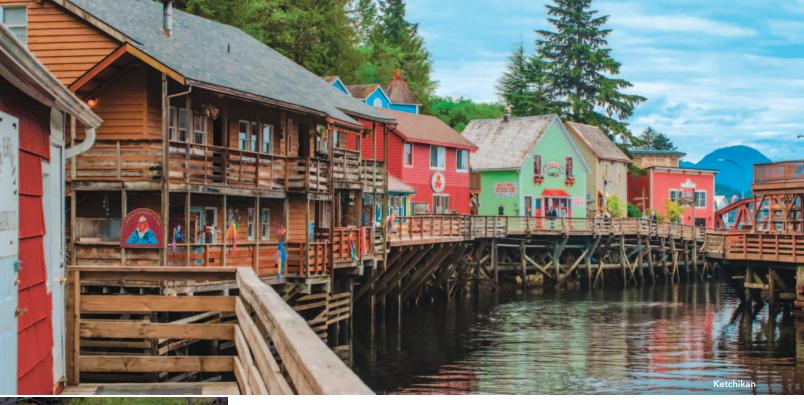

## **EXCLUSIVE CRABBING EXPERIENCE** *Ketchikan, Alaska*

A private charter fishing boat will bring you to a spot that the captain believes is ideal for catching Dungeness crabs. You are welcome to help the crew lower the

crab pots and later retrieve them; in between you can fish, enjoy the scenery and hear about sustainable fishing practices. After the crab pots are pulled, you'll head for shore, where you'll feast on the fresh catch around a campfire.