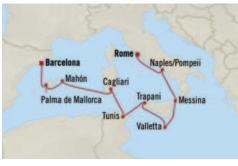

Artifacts & Antiquities ROME TO ISTANBUL 12 Days | 14 Sep 2026 | Allura

- 1 Rome (Civitavecchia), Italy
- 2 Amalfi/Positano, Italy
- 3 Naples/Pompeii, Italy
- 4 Cagliari (Sardinia), Italy
- 5 Trapani (Sicily), Italy
- 6 Valletta, Malta
- 7 At Sea
- 8 Agios Nikolaos (Crete), Greece
- 9 Santorini, Greece
- 10 Ephesus (Kusadasi), Turkey
- 11 Skiathos, Greece
- 12 Istanbul, Turkey
- 13 Istanbul, Turkey