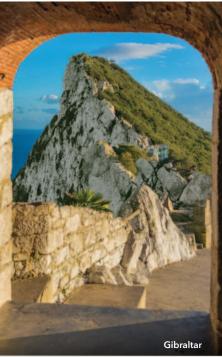

## featured PORT HIGHLIGHT

#### GIBRALTAR, UNITED KINGDOM

The Rock of Gibraltar truly has it all - natural beauty, intriguing history and the whimsy of free-roaming macaque monkeys. Admire views as far as Africa and explore tunnels carved laboriously through the rock to hide British defences.

For information and details, visit OceaniaCruises.com

Mediterranean Passage ROME TO BARCELONA 7 Days | 2 Dec 2026 | Nautica