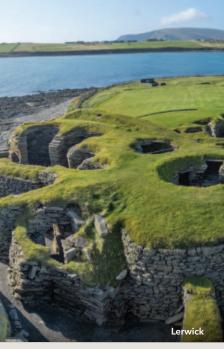

#### LERWICK (SHETLAND ISLANDS), SCOTLAND

The condition of the oval houses at Shetland's Jarlshof, inhabited over 4,000 years ago, is so pristine you may get the feeling the occupants cleaned up and left only recently, though certainly not for lack of spectacular ocean views.