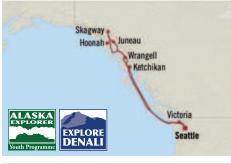

#### DAY PORT

- 1 Vancouver, British Columbia
- 2 Cruising the Inside Passage
- 3 Ketchikan, Alaska
- 4 Sitka, Alaska
- 5 Cruising Holkham Bay Glacier Fjords
- 6 Skagway, Alaska
- 7 Juneau, Alaska
- 8 Wrangell, Alaska
- 9 At Sea
- 10 Victoria, British Columbia
- 11 Seattle, Washington