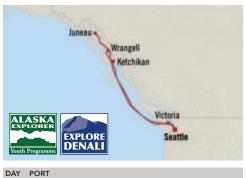

- 1 Seattle, Washington
- 2 At Sea
- 3 Ketchikan, Alaska
- 4 Sitka, Alaska
- 5 Icy Strait Point (Hoonah), Alaska
- 6 Juneau, Alaska
- 7 Cruising Holkham Bay Glacier Fjords
- 8 Wrangell, Alaska
- 9 At Sea
- 10 Victoria, British Columbia
- 11 Vancouver, British Columbia