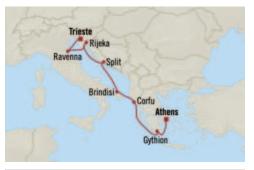

Mediterranean Melange **TRIESTE TO ATHENS** 7 Days | 3 Oct 2026 | Allura

#### DAY PORT

- 1 Trieste, Italy
- 2 Ravenna, Italy
- 3 Rijeka, Croatia
- Split, Croatia 4
- 5 Brindisi, Italy
- Corfu, Greece 6
- Gythion, Greece 7 8
  - Athens (Piraeus), Greece