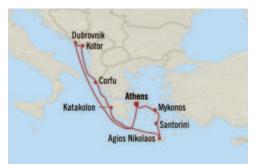

Greek & Adriatic Havens ATHENS TO ATHENS 10 Days | 28 Jul 2026 | Allura

- 1 Athens (Piraeus), Greece
- 2 Mykonos, Greece
- 3 Santorini, Greece
- 4 Agios Nikolaos (Crete), Greece
- 5 Katakolon, Greece
- 6 Corfu, Greece
- 7 Kotor, Montenegro
- 8 Dubrovnik, Croatia
- 9 Dubrovnik, Croatia
- 10 At Sea
- 11 Athens (Piraeus), Greece