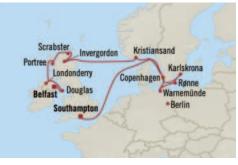

British Isles Immersion SOUTHAMPTON TO SOUTHAMPTON 12 Days | 31 May 2026 | Marina

## Southampton, UK

- 2 At Sea
- 3 Edinburgh (South Queensferry), Scotland
- 4 Scrabster, Scotland
- 5 Ullapool, Scotland
- 6 Londonderry (Greencastle), Northern Ireland
  - Douglas, Isle of Man
- 8 Bangor, Wales
- 9 Dublin (Dún Laoghaire), Ireland
- 10 Waterford, Ireland
- 11 Cork (Ringaskiddy), Ireland
- 12 Portland, UK
- 13 Southampton, UK

# DAY PORT

- 1 Southampton, UK
- 2 Bruges (Zeebrugge), Belgium
- 3 Amsterdam (Ijmuiden), Netherlands
- 4 At Sea
- 5 Oslo, Norway
- 6 Lysekil, Sweden
- 7 Copenhagen, Denmark
- 8 Berlin (Warnemünde), Germany
- 9 Berlin (Warnemünde), Germany
- 10 Gdansk (Gdynia), Poland
- 11 Liepaja, Latvia
- 12 Stockholm, Sweden
- 13 Stockholm, Sweden
- 14 Tallinn, Estonia
- 15 Helsinki, Finland

# Castles, Fjords & Canals SOUTHAMPTON то COPENHAGEN 14 Days | 26 Jun 2026 | Marina

- 1 Southampton, UK
- 2 At Sea
- 3 Belfast, Northern Ireland
- 4 Killybegs, Ireland
- 5 Portree (Isle of Skye), Scotland
- 6 Lerwick (Shetland Islands), Scotland
- 7 Måløy, Norway
- 8 Ålesund, Norway
- 9 Skjolden, Norway
- 10 Nordfjordeid, Norway
- 11 Ulvik, Norway
- 12 Mandal, Norway
- 13 Fredrikstad, Norway
- 14 Copenhagen, Denmark
- 15 Copenhagen, Denmark

British Isles & Baltic Gems BELFAST TO SOUTHAMPTON 15 Days | 12 Aug 2026 | Vista

- 1 Belfast, Northern Ireland
- 2 Douglas, Isle of Man
- 3 Londonderry, Northern Ireland
- 4 Portree (Isle of Skye), Scotland
- 5 Scrabster, Scotland
- 6 Invergordon, Scotland
- 7 At Sea
- 8 Kristiansand, Norway
- 9 Copenhagen, Denmark
- 10 Copenhagen, Denmark
- 11 Berlin (Warnemünde), Germany
- 12 Rønne (Bornholm), Denmark
- 13 Karlskrona, Sweden
- 14-15 At Sea
- 16 Southampton, UK