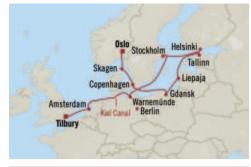

# North & Baltic Sea Capitals SOUTHAMPTON TO HELSINKI 14 Days | 6 Jun 2026 | Insignia

# DAY PORT

- 1 Southampton, UK
- 2 Bruges (Zeebrugge), Belgium
- 3 Amsterdam (Ijmuiden), Netherlands
- 4 At Sea
- 5 Oslo, Norway
- 6 Lysekil, Sweden
- 7 Copenhagen, Denmark
- 8 Berlin (Warnemünde), Germany
- 9 Berlin (Warnemünde), Germany
- 10 Gdansk (Gdynia), Poland
- 11 Liepaja, Latvia
- 12 Stockholm, Sweden
- 13 Stockholm, Sweden
- 14 Tallinn, Estonia
- 15 Helsinki, Finland