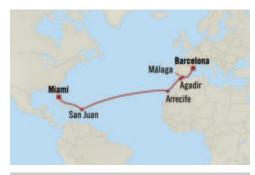

Moroccan & Spanish Delights VALLETTA TO BARCELONA 14 Days | 22 Aug 2026 | Allura

- 1 Valletta, Malta
- 2 Tunis (La Goulette), Tunisia
- 3 At Sea
- 4 Cartagena, Spain
- 5 Málaga, Spain
- 6 At Sea
- 7 Funchal (Madeira), Portugal
- 8 Santa Cruz de la Palma, Canary Islands
- 9 Santa Cruz de Tenerife, Canary Islands
- 10 Arrecife (Lanzarote), Canary Islands
- 11 Agadir, Morocco
- 12 Casablanca, Morocco
- 13 Seville (Cádiz), Spain
- 14 At Sea
- 15 Barcelona, Spain