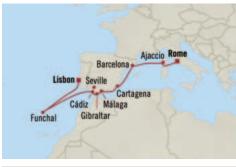

Rivieras, Minarets & More ROME to LISBON 14 Days | 28 Apr 2026 | Marina

- 1 Rome (Civitavecchia), Italy
- 2 Cinque Terre (La Spezia), Italy
- 3 Saint-Tropez, France
- 4 Barcelona, Spain
- 5 At Sea
- 6 Málaga, Spain
- 7 Seville (Cádiz), Spain
- 8 Casablanca, Morocco
- 9 Agadir, Morocco
- 10 Arrecife (Lanzarote), Canary Islands
- 11 Santa Cruz de Tenerife, Canary Islands
- 12 Santa Cruz de la Palma, Canary Islands
- 13 Funchal (Madeira), Portugal
- 14 At Sea
- 15 Lisbon, Portugal

*Portrait of Iberia* LISBON TO ROME 10 Days | 24 Jul 2026 | Nautica

- Lisbon, Portugal
   At Sea
   Funchal (Madeira), Portugal
- 4 At Sea
- 5 Seville (Cádiz), Spain
- 6 Gibraltar, UK
- 7 Málaga, Spain
- 8 Cartagena, Spain
- 9 Barcelona, Spain
- 10 Ajaccio (Corsica), France
- 11 Rome (Civitavecchia), Italy