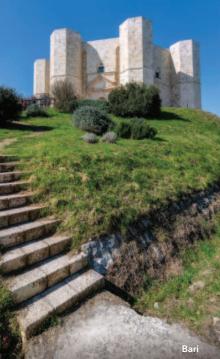

## featured PORT HIGHLIGHT

## **BARI, ITALY**

Castel del Monte, west of Bari, may not actually be a castle - no one is sure. Without a moat, drawbridge or stables, its unusual octagonal design is unique. Whatever the original intent, it is now a UNESCO World Heritage site.

For information and details, visit OceaniaCruises.com