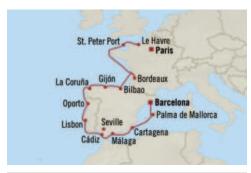

Wines of France & Iberia LISBON TO PARIS 12 Days | 12 May 2026 | Marina

- 1 Lisbon, Portugal
- 2 Oporto, Portugal
- 3 La Coruña, Spain
- 4 Gijón, Spain
- 5 Bilbao, Spain
- 6 Biarritz (Saint-Jean-de-Luz), France
- 7 Bordeaux, France
- 8 Bordeaux, France
- 9 Bordeaux, France
- 10 At Sea
- 11 Saint-Malo, France
- 12 St. Peter Port (Guernsey), Channel Islands
- 13 Paris (Le Havre), France

Riches of France & Iberia PARIS TO BARCELONA 14 Days | 22 Sep 2026 | Insignia

#### DAY PORT

- 1 Paris (Le Havre), France
- 2 St. Peter Port (Guernsey), Channel Islands
- 3 At Sea
- 4 Bordeaux, France
- 5 Bordeaux, France
- 6 Bilbao, Spain
- 7 Gijón, Spain
- 8 La Coruña, Spain
- 9 Oporto, Portugal
- 10 Lisbon, Portugal
- 11 Seville (Cádiz), Spain
- 12 Málaga, Spain
- 13 Cartagena, Spain
- 14 Palma de Mallorca, Spain
- 15 Barcelona, Spain