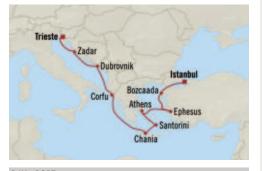

## DAY PORT

- 1 Istanbul, Turkey
- 2 Bozcaada (Troy), Turkey
- 3 Ephesus (Kusadasi), Turkey
- 4 Athens (Piraeus), Greece
- 5 Santorini, Greece
- 6 Chania (Crete), Greece
- 7 At Sea
- 8 Corfu, Greece
- 9 Dubrovnik, Croatia
- 10 Zadar, Croatia
- 11 Trieste, Italy