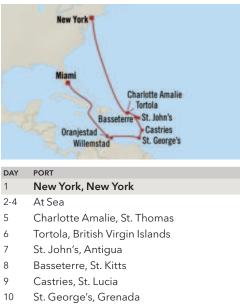

# Maritimes & Iceland NEW YORK TO REYKJAVIK 14 Days | 9 Jul 2026 | Vista

- 1 New York, New York
- 2 At Sea
- 3 Halifax, Nova Scotia
- 4 Sydney, Nova Scotia
- 5 Saint-Pierre, Saint-Pierre & Miquelon
- 6 St. John's, Newfoundland
- 7-9 At Sea
- 10 Grundarfjordur, Iceland
- 11 Akureyri, Iceland
- 12 Siglufjordur, Iceland
- 13 Isafjordur, Iceland
- 14 Reykjavik, Iceland
- 15 Reykjavik, Iceland