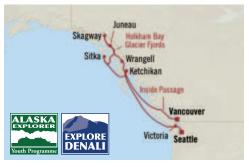

# ALASKA

Explore the best of Alaska in exceptional style aboard the intimate, 1,250-guest *Riviera*. Discover the soaring glaciers, pristine wilderness and unique local culture of the region paired with *Riviera*'s luxurious ambience and many gourmet culinary experiences. Days ashore mean helicopter flightseeing with local experts, Zodiac boat expeditions, wildlife safaris in old-growth rainforests and so much more. When you travel to Alaska with us, you also sail with fewer guests, which means you will have the ease of embarking and disembarking the ship without crowds.

# BREATHTAKING FJORDS and plentiful wildlife

Revel in the natural wonders of The Last Frontier while enjoying a luxurious small ship experience aboard elegant *Riviera*. Our Alaska voyages immerse you in the best of the 49th state - calving glaciers, breathtaking fjords, fascinating wildlife encounters and lively historic gold-mining towns like Juneau and Skagway - along with memorable stops in Victoria, the sophisticated capital of British Columbia. Each new day brings exciting adventures like witnessing the beauty of Hubbard Glacier, crabbing along the Inside Passage, helicopter flightseeing, glacier trekking, gourmet tasting tours and much more.