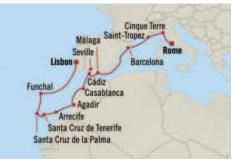

Rivieras, Minarets & More ROME to LISBON 14 Days | 28 Apr 2026 | Marina

- 1 Rome (Civitavecchia), Italy
- 2 Cinque Terre (La Spezia), Italy
- 3 Saint-Tropez, France
- 4 Barcelona, Spain
- 5 At Sea
- 6 Málaga, Spain
- 7 Seville (Cádiz), Spain
- 8 Casablanca, Morocco
- 9 Agadir, Morocco
- 10 Arrecife (Lanzarote), Canary Islands
- 11 Santa Cruz de Tenerife, Canary Islands
- 12 Santa Cruz de la Palma, Canary Islands
- 13 Funchal (Madeira), Portugal
- 14 At Sea
- 15 Lisbon, Portugal