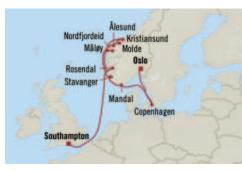

*Fjordlands of Norway* SOUTHAMPTON TO OSLO 14 Days | 15 Aug 2026 | *Insignia* 

## 1 Southampton, UK

- 2-3 At Sea
- 4 Rosendal, Norway
- 5 Nordfjordeid, Norway
- 6 Ålesund, Norway
- 7 Ålesund, Norway
- 8 Molde, Norway
- 9 Kristiansund, Norway
- 10 Måløy, Norway
- 11 Stavanger, Norway
- 12 Mandal, Norway
- 13 Copenhagen, Denmark
- 14 Copenhagen, Denmark
- 15 Oslo, Norway

Northern Europe Explorer OSLO TO TILBURY 13 Days | 29 Aug 2026 | Insignia