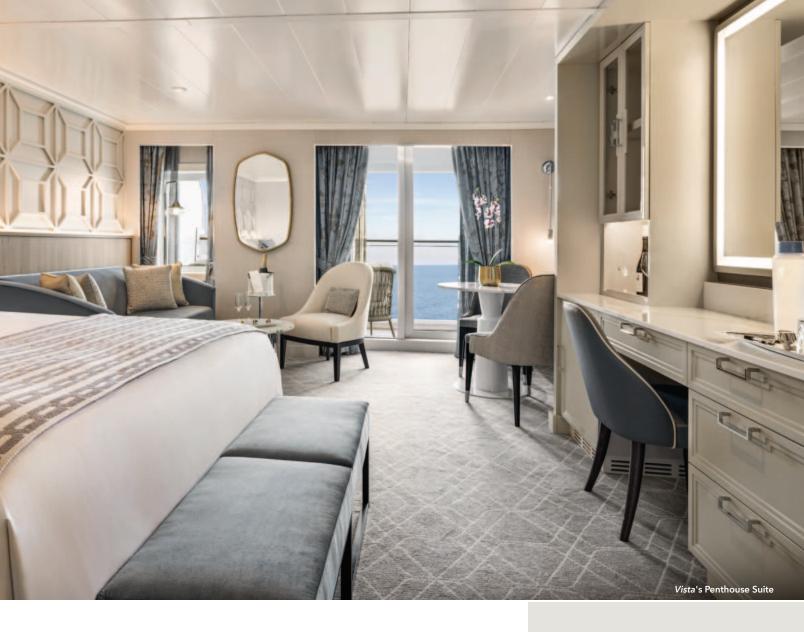

## *ultimate* SANCTUARY

The generous dimensions of our suites and staterooms afford the ultimate in luxury. With our sweeping Re-inspiration, all of our ships are better than new and more beautiful than ever with a luxuriously renewed ambience. Every suite and stateroom features designer residential-style furnishings, fine fabrics, plush draperies, luxe lighting and our Oceania Cruises exclusive heavenly Tranquility Bed. It is the consummate sanctuary from the outside world.

## HOME AT SEA

Every suite and stateroom features the famous heavenly Tranquility Bed, an Oceania Cruises exclusive

FREE sodas replenished daily in your refrigerated mini-bar

FREE still and sparkling Vero Water®