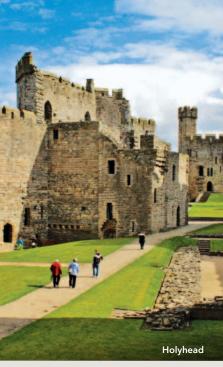

#### HOLYHEAD, WALES

As you approach the intimidating and impressive Caernarfon Castle, where Prince Charles was crowned near Holyhead, it will be clear that someone was trying to make a point. That someone was King Edward I and his point was made.

For information and details, visit OceaniaCruises.com