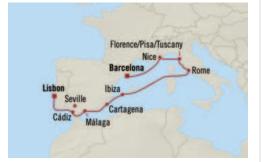

Rivieras, Minarets & More ROME to LISBON 14 Days | 28 Apr 2026 | Marina

- 1 Rome (Civitavecchia), Italy
- 2 Cinque Terre (La Spezia), Italy
- 3 Saint-Tropez, France
- 4 Barcelona, Spain
- 5 At Sea
- 6 Málaga, Spain
- 7 Seville (Cádiz), Spain
- 8 Casablanca, Morocco
- 9 Agadir, Morocco
- 10 Arrecife (Lanzarote), Canary Islands
- 11 Santa Cruz de Tenerife, Canary Islands
- 12 Santa Cruz de la Palma, Canary Islands
- 13 Funchal (Madeira), Portugal
- 14 At Sea
- 15 Lisbon, Portugal

Italy & France Spotlight **ROME TO BARCELONA** 10 Days | 22 May 2026 | Nautica

- 1 Rome (Civitavecchia), Italy
- 2 Amalfi/Positano, Italy
- 3 Palermo (Sicily), Italy
- 4 Olbia/Porto Cervo (Sardinia), Italy
- 5 Bastia (Corsica), France
- 6 Piombino (Tuscany), Italy
- 7 Florence/Pisa/Tuscany (Livorno), Italy
- 8 Nice (Villefranche), France
- 9 Saint-Tropez, France
- 10 Toulon, France
- 11 Barcelona, Spain

For information and details, visit OceaniaCruises.com

Italian & Iberian Radiance BARCELONA то LISBON 10 Days | 1 Jun 2026 | Nautica