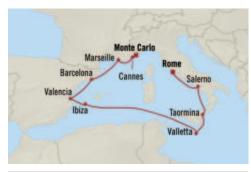

#### DAY PORT

- 1 Rome (Civitavecchia), Italy
- 2 Salerno, Italy
- 3 Taormina (Sicily), Italy
- 4 Valletta, Malta
- 5 At Sea
- 6 Ibiza, Spain
- 7 Valencia, Spain
- 8 Barcelona, Spain
- 9 Provence (Marseille), France
- 10 Cannes, France
- 11 Monte Carlo, Monaco