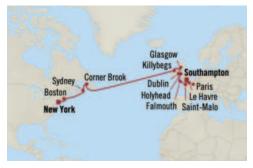

# Maritimes & Iceland NEW YORK TO REYKJAVIK 14 Days | 9 Jul 2026 | Vista

- 1 New York, New York
- 2 At Sea
- 3 Halifax, Nova Scotia
- 4 Sydney, Nova Scotia
- 5 Saint-Pierre, Saint-Pierre & Miquelon
- 6 St. John's, Newfoundland
- 7-9 At Sea
- 10 Grundarfjordur, Iceland
- 11 Akureyri, Iceland
- 12 Siglufjordur, Iceland
- 13 Isafjordur, Iceland
- 14 Reykjavik, Iceland
- 15 Reykjavik, Iceland

Passage to the New World SOUTHAMPTON TO NEW YORK 18 Days | 27 Aug 2026 | Vista

- 1 Southampton, UK
- 2 Paris (Le Havre), France
- 3 Saint-Malo, France
- 4 Falmouth, UK
- 5 Holyhead, Wales
- 6 Dublin (Dún Laoghaire), Ireland
- 7 Glasgow (Greenock), Scotland
- 8 Killybegs, Ireland
- 9-12 At Sea
- 13 Corner Brook, Newfoundland
- 14 Sydney, Nova Scotia
- 15 At Sea
- 16 Boston, Massachusetts
- 17 At Sea
- 18 New York, New York
- 19 New York, New York