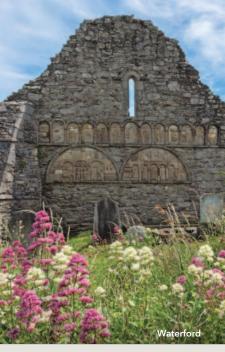

## featured PORT HIGHLIGHT

### WATERFORD, IRELAND

Drive down the coast from Waterford to St. Declan's Monastery, Ireland's oldest Christian settlement, perched on a hill above nearby Ardmore. St. Declan is said to be buried under the oldest building, dating from the 8th century.