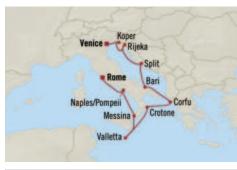

Atlantic to Adriatic Sea LISBON TO VENICE 14 Days | 11 Jun 2026 | Nautica

Italian Sojourn ROME TO VENICE 10 Days | 13 Oct 2026 | Insignia

- 1 Rome (Civitavecchia), Italy
- 2 Sorrento/Capri, Italy
- 3 Messina (Sicily), Italy
- 4 Valletta, Malta
- 5 Crotone (Calabria), Italy
- 6 Corfu, Greece
- 7 Kotor, Montenegro
- 8 Dubrovnik, Croatia
- 9 Zadar, Croatia
- 10 Koper, Slovenia
- 11 Venice (Fusina), Italy