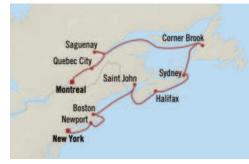

#### DAY PORT

- 1 New York, New York
- 2 Newport, Rhode Island
- 3 Boston, Massachusetts
- 4 Saint John (Bay of Fundy), New Brunswick
- 5 Saint John (Bay of Fundy), New Brunswick
- 6 Halifax, Nova Scotia
- 7 Sydney, Nova Scotia
- 8 Corner Brook, Newfoundland
- 9 At Sea
- 10 Saguenay, Quebec
- 11 Quebec City, Quebec
- 12 Montreal, Quebec