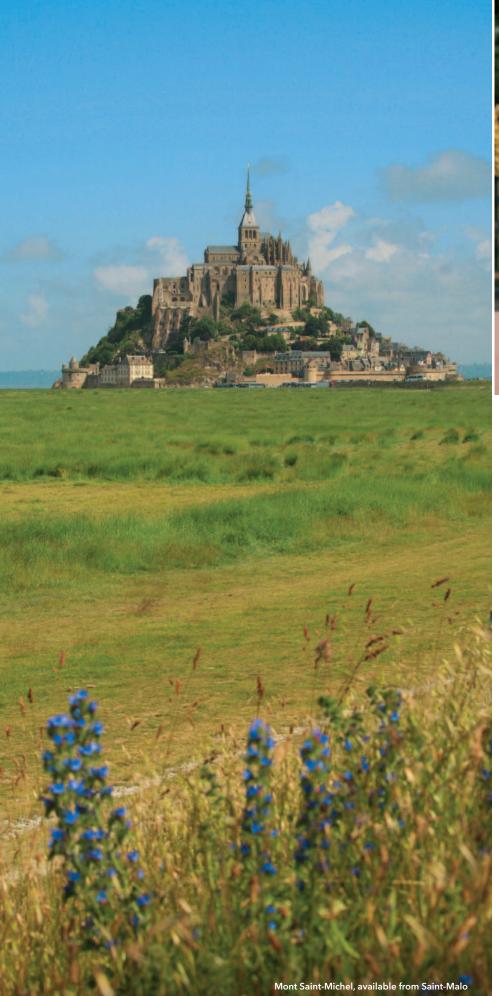

Wines of France & Iberia LISBON TO PARIS 12 Days | 12 May 2026 | Marina

- 1 Lisbon, Portugal
- 2 Oporto, Portugal
- 3 La Coruña, Spain
- 4 Gijón, Spain
- 5 Bilbao, Spain
- 6 Biarritz (Saint-Jean-de-Luz), France
- 7 Bordeaux, France
- 8 Bordeaux, France
- 9 Bordeaux, France
- 10 At Sea
- 11 Saint-Malo, France
- 12 St. Peter Port (Guernsey), Channel Islands
- 13 Paris (Le Havre), France