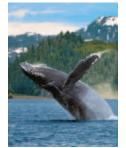

## **EVENING WHALE-WATCHING QUEST** *Juneau, Alaska*

Experience a magical evening on a catamaran cruise across Stephens Passage, a waterway teeming with marine animals that include humpback whales. Each time a whale is sighted,

the captain will position the vessel for optimal viewing and photo opportunities. While soaking in the peaceful ambience of Alaska's long evening glow, you will be served a selection of appetisers, desserts and complimentary beverages.