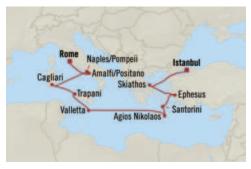

Artifacts & Antiquities ROME TO ISTANBUL 12 Days | 14 Sep 2026 | Allura

- 1 Rome (Civitavecchia), Italy
- 2 Amalfi/Positano, Italy
- 3 Naples/Pompeii, Italy
- 4 Cagliari (Sardinia), Italy
- 5 Trapani (Sicily), Italy
- 6 Valletta, Malta
- 7 At Sea
- 8 Agios Nikolaos (Crete), Greece
- 9 Santorini, Greece
- 10 Ephesus (Kusadasi), Turkey
- 11 Skiathos, Greece
- 12 Istanbul, Turkey
- 13 Istanbul, Turkey