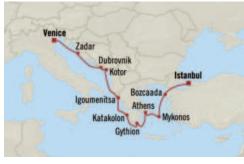

Isles of the Mediterranean ATHENS TO ROME 11 Days | 11 May 2026 | Nautica

### DAY PORT

- 1 Athens (Piraeus), Greece
- 2 Mykonos, Greece
- 3 Santorini, Greece
- 4 Heraklion (Crete), Greece
- 5 Katakolon, Greece
- 6 Gallipoli, Italy
- 7 Kotor, Montenegro
- 8 Dubrovnik, Croatia
- 9 At Sea
- 10 Valletta, Malta
- 11 Sorrento/Capri, Italy
- 12 Rome (Civitavecchia), Italy