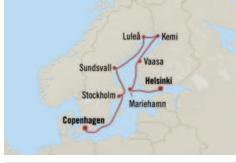

# Nordic Illumination HELSINKI TO COPENHAGEN 12 Days | 20 Jun 2026 | Insignia

#### DAY PORT

- 1 Helsinki, Finland
- 2 Mariehamn, Finland
- 3 Vaasa, Finland
- 4 Kemi, Finland
- 5 Kemi, Finland
- 6 Luleå, Sweden
- 7 Sundsvall, Sweden
- 8 Sundsvall, Sweden
- 9 Stockholm, Sweden
- 10 Stockholm, Sweden
- 11 At Sea
- 12 Copenhagen, Denmark
- 13 Copenhagen, Denmark