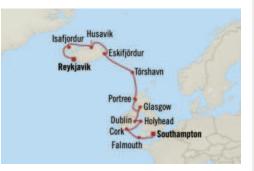

# Fjords, Faroes & Iceland COPENHAGEN TO REYKJAVIK 12 Days | 2 Jul 2026 | Insignia

#### DAY PORT

- 1 Copenhagen, Denmark
- 2 Skagen, Denmark
- 3 Kristiansand, Norway
- 4 Rosendal, Norway
- 5 Eidfjord, Norway
- 6 Måløy, Norway
- 7 Lerwick (Shetland Islands), Scotland
- 8 Runavík (Faroe Islands), Denmark
- 9 At Sea
- 10 Seydisfjordur, Iceland
- 11 Akureyri, Iceland
- 12 Isafjordur, Iceland
- 13 Reykjavik, Iceland

# Maritimes & Iceland NEW YORK TO REYKJAVIK 14 Days | 9 Jul 2026 | Vista

- 1 New York, New York
- 2 At Sea
- 3 Halifax, Nova Scotia
- 4 Sydney, Nova Scotia
- 5 Saint-Pierre, Saint-Pierre & Miquelon
- 6 St. John's, Newfoundland
- 7-9 At Sea
- 10 Grundarfjordur, Iceland
- 11 Akureyri, Iceland
- 12 Siglufjordur, Iceland
- 13 Isafjordur, Iceland
- 14 Reykjavik, Iceland
- 15 Reykjavik, Iceland

Icelandic Revelation REYKJAVIK TO REYKJAVIK 10 Days | 14 Jul & 24 Jul ▲ 2026 | Insignia

#### DAY PORT

- 1 Reykjavik, Iceland
- 2 Grundarfjordur, Iceland
- 3 Isafjordur, Iceland
- 4 Akureyri, Iceland
- 5 Seydisfjordur, Iceland
- 6 Djupivogur, Iceland
- 7 Tórshavn (Faroe Islands), Denmark
- 8 Tórshavn (Faroe Islands), Denmark
- 9 At Sea
- 10 Heimaey, Iceland

### 11 Reykjavik, Iceland

A Port stop in Seydisfjordur is replaced with Eskifjördur.

Icelandic & Nordic Stars REYKJAVIK то SOUTHAMPTON 10 Days | 23 Jul 2026 | Vista

- 1 Reykjavik, Iceland
- 2 Heimaey, Iceland
- 3 Djupivogur, Iceland
- 4 At Sea
- 5 Ålesund, Norway
- 6 Måløy, Norway
- 7 Haugesund, Norway
- 8 At Sea
- 9 Amsterdam, Netherlands
- 10 Bruges (Zeebrugge), Belgium
- 11 Southampton, UK

# British & Celtic Charms SOUTHAMPTON то BELFAST 10 Days | 2 Aug 2026 | Vista

#### DAY PORT

- 1 Southampton, UK
- 2 Portland, UK
- 3 Falmouth (Cornwall), UK
- 4 Dingle, Ireland
- 5 Bantry, Ireland
- 6 Cork (Ringaskiddy), Ireland
- 7 Waterford, Ireland
- 8 Holyhead, Wales
- 9 Liverpool, UK
- 10 Dublin (Dún Laoghaire), Ireland
- 11 Belfast, Northern Ireland

Jewels of Iceland & Ireland REYKJAVIK TO SOUTHAMPTON 12 Days | 3 Aug 2026 | Insignia

# Iceland to British Isles REYKJAVIK TO SOUTHAMPTON 12 Days | 23 Aug 2026 | Marina

#### DAY PORT

- 1 Reykjavik, Iceland
- 2 Isafjordur, Iceland
- 3 Husavik, Iceland
- 4 Eskifjördur, Iceland
- 5 Tórshavn (Faroe Islands), Denmark
- 6 At Sea
- 7 Portree (Isle of Skye), Scotland
- 8 Glasgow (Greenock), Scotland
- 9 Dublin (Dún Laoghaire), Ireland
- 10 Holyhead, Wales
- 11 Cork (Ringaskiddy), Ireland
- 12 Falmouth (Cornwall), UK
- 13 Southampton, UK