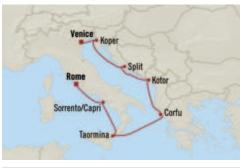

Mediterranean Wayfarer ROME TO TRIESTE 7 Days | 6 Jun 2026 | Allura

- 1 Rome (Civitavecchia), Italy
- 2 Salerno, Italy
- 3 Messina (Sicily), Italy
- 4 Corfu, Greece
- 5 Kotor, Montenegro
- 6 Split, Croatia
- 7 Zadar, Croatia
- 8 Trieste, Italy