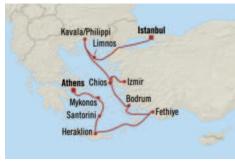

Aegean & Turkish Awakening ATHENS to ISTANBUL 10 Days | 7 May 2026 | Allura

#### DAY PORT

- 1 Athens (Piraeus), Greece
- 2 Mykonos, Greece
- 3 Santorini, Greece
- 4 Heraklion (Crete), Greece
- 5 Fethiye, Turkey
- 6 Bodrum, Turkey
- 7 Izmir, Turkey
- 8 Chios, Greece
- 9 Kavala/Philippi, Greece
- 10 Limnos, Greece
- 11 Istanbul, Turkey