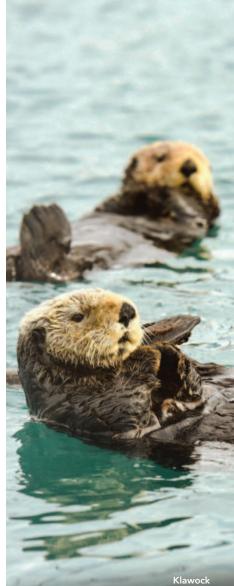

Alaska Glacial Passage ANCHORAGE TO VANCOUVER 9 Days | 13 Jun 2026 | Riviera

- 1 Anchorage (Whittier), Alaska
- 2 Cruising Hubbard Glacier
- 3 Icy Strait Point (Hoonah), Alaska
- 4 Haines, Alaska
- 5 Juneau, Alaska
- 6 Cruising Holkham Bay Glacier Fjords
- 7 Sitka, Alaska
- 8 Klawock, Alaska
- 9 Cruising the Inside Passage
- 10 Vancouver, British Columbia

Alaskan Horizons SEATTLE TO SEATTLE 12 Days | 2 Jul 2026 | Riviera

- 1 Seattle, Washington
- 2 At Sea
- 3 Ketchikan, Alaska
- 4 Juneau, Alaska
- 5 Skagway, Alaska
- 6 Icy Strait Point (Hoonah), Alaska
- 7 Cruising Hubbard Glacier
- 8 Sitka, Alaska
- 9 Wrangell, Alaska
- 10 Klawock, Alaska
- 11 At Sea
- 12 Victoria, British Columbia
- 13 Seattle, Washington