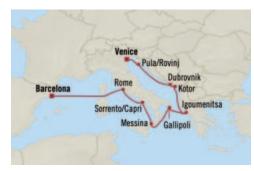

Adriatic to the Balearics TRIESTE TO BARCELONA 12 Days | 13 Jun 2026 | Allura

- 1 Trieste, Italy
- 2 Split, Croatia
- 3 Kotor, Montenegro
- 4 Dubrovnik, Croatia
- 5 At Sea
- 6 Messina (Sicily), Italy
- 7 Valletta, Malta
- 8 Tunis (La Goulette), Tunisia
- 9 At Sea
- 10 Cartagena, Spain
- 11 Ibiza, Spain
- 12 Palma de Mallorca, Spain
- 13 Barcelona, Spain