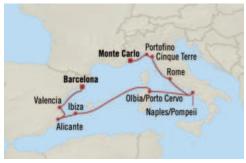

Italy & France Spotlight **ROME TO BARCELONA** 10 Days | 22 May 2026 | Nautica

- 1 Rome (Civitavecchia), Italy
- 2 Amalfi/Positano, Italy
- 3 Palermo (Sicily), Italy
- 4 Olbia/Porto Cervo (Sardinia), Italy
- 5 Bastia (Corsica), France
- 6 Piombino (Tuscany), Italy
- 7 Florence/Pisa/Tuscany (Livorno), Italy
- 8 Nice (Villefranche), France
- 9 Saint-Tropez, France
- 10 Toulon, France
- 11 Barcelona, Spain

## DAY PORT

- 1 Barcelona, Spain
- 2 Nice (Villefranche), France
- 3 Florence/Pisa/Tuscany (Livorno), Italy
- 4 Rome (Civitavecchia), Italy
- 5 At Sea
- 6 Ibiza, Spain
- 7 Cartagena, Spain
- 8 Málaga, Spain
- 9 Seville (Cádiz), Spain
- 10 Lisbon, Portugal
- 11 Lisbon, Portugal

Adriatic to the Balearics TRIESTE TO BARCELONA 12 Days | 13 Jun 2026 | Allura

- 1 Trieste, Italy
- 2 Split, Croatia
- 3 Kotor, Montenegro
- 4 Dubrovnik, Croatia
- 5 At Sea
- 6 Messina (Sicily), Italy
- 7 Valletta, Malta
- 8 Tunis (La Goulette), Tunisia
- 9 At Sea
- 10 Cartagena, Spain
- 11 Ibiza, Spain
- 12 Palma de Mallorca, Spain
- 13 Barcelona, Spain

#### DAY PORT

- 1 Rome (Civitavecchia), Italy
- 2 Salerno, Italy
- 3 Taormina (Sicily), Italy
- 4 Valletta, Malta
- 5 At Sea
- 6 Ibiza, Spain
- 7 Valencia, Spain
- 8 Barcelona, Spain
- 9 Provence (Marseille), France
- 10 Cannes, France
- 11 Monte Carlo, Monaco