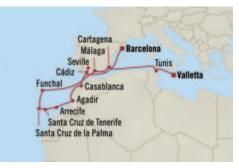

Moroccan & Spanish Delights VALLETTA TO BARCELONA 14 Days | 22 Aug 2026 | Allura

- 1 Valletta, Malta
- 2 Tunis (La Goulette), Tunisia
- 3 At Sea
- 4 Cartagena, Spain
- 5 Málaga, Spain
- 6 At Sea
- 7 Funchal (Madeira), Portugal
- 8 Santa Cruz de la Palma, Canary Islands
- 9 Santa Cruz de Tenerife, Canary Islands
- 10 Arrecife (Lanzarote), Canary Islands
- 11 Agadir, Morocco
- 12 Casablanca, Morocco
- 13 Seville (Cádiz), Spain
- 14 At Sea
- 15 Barcelona, Spain