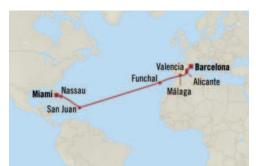

Canaries, Morocco & More BARCELONA to LISBON 12 Days | 9 Dec 2026 | Nautica

- 1 Barcelona, Spain
- 2 Alicante, Spain
- 3 Almeria, Spain
- 4 Gibraltar, UK
- 5 Casablanca, Morocco
- 6 Agadir, Morocco
- 7 Arrecife (Lanzarote), Canary Islands
- 8 Las Palmas de Gran Canaria, Canary Islands
- 9 Santa Cruz de Tenerife, Canary Islands
- 10 Santa Cruz de la Palma, Canary Islands
- 11 Funchal (Madeira), Portugal
- 12 At Sea
- 13 Lisbon, Portugal