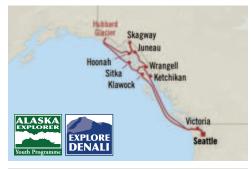

# ALASKA

Explore the best of Alaska in exceptional style aboard the intimate, 1,250-guest *Riviera*. Discover the soaring glaciers, pristine wilderness and unique local culture of the region paired with *Riviera*'s luxurious ambience and many gourmet culinary experiences. Days ashore mean helicopter flightseeing with local experts, Zodiac boat expeditions, wildlife safaris in old-growth rainforests and so much more. When you travel to Alaska with us, you also sail with fewer guests, which means you will have the ease of embarking and disembarking the ship without crowds.

# BREATHTAKING FJORDS and plentiful wildlife

Revel in the natural wonders of The Last Frontier while enjoying a luxurious small ship experience aboard elegant *Riviera*. Our Alaska voyages immerse you in the best of the 49th state - calving glaciers, breathtaking fjords, fascinating wildlife encounters and lively historic gold-mining towns like Juneau and Skagway - along with memorable stops in Victoria, the sophisticated capital of British Columbia. Each new day brings exciting adventures like witnessing the beauty of Hubbard Glacier, crabbing along the Inside Passage, helicopter flightseeing, glacier trekking, gourmet tasting tours and much more.