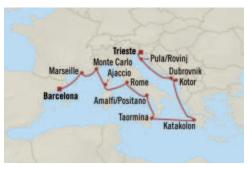

Southern Europe Sojourn BARCELONA TO TRIESTE 12 Days | 25 Jun 2026 | Allura

- 1 Barcelona, Spain
- 2 Provence (Marseille), France
- 3 Monte Carlo, Monaco
- 4 Ajaccio (Corsica), France
- 5 Rome (Civitavecchia), Italy
- 6 Amalfi/Positano, Italy
- 7 Taormina (Sicily), Italy
- 8 Katakolon, Greece
- 9 At Sea
- 10 Kotor, Montenegro
- 11 Dubrovnik, Croatia
- 12 Pula/Rovinj, Croatia
- 13 Trieste, Italy