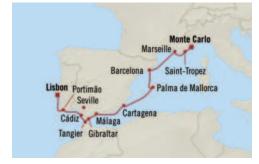

For information and details, visit OceaniaCruises.com

Passage to Portugal MONTE CARLO TO LISBON 12 Days | 12 Jul 2026 | Nautica

### DAY PORT

- 1 Monte Carlo, Monaco
- 2 Saint-Tropez, France
- 3 Provence (Marseille), France
- 4 Barcelona, Spain
- 5 Palma de Mallorca, Spain
- 6 Cartagena, Spain
- 7 Málaga, Spain
- 8 Gibraltar, UK
- 9 Tangier, Morocco
- 10 Seville (Cádiz), Spain
- 11 Portimão, Portugal
- 12 Lisbon, Portugal
- 13 Lisbon, Portugal