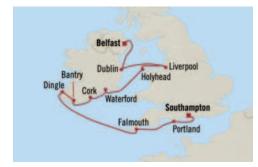

# British & Celtic Charms SOUTHAMPTON то BELFAST 10 Days | 2 Aug 2026 | Vista

#### DAY PORT

- 1 Southampton, UK
- 2 Portland, UK
- 3 Falmouth (Cornwall), UK
- 4 Dingle, Ireland
- 5 Bantry, Ireland
- 6 Cork (Ringaskiddy), Ireland
- 7 Waterford, Ireland
- 8 Holyhead, Wales
- 9 Liverpool, UK
- 10 Dublin (Dún Laoghaire), Ireland
- 11 Belfast, Northern Ireland