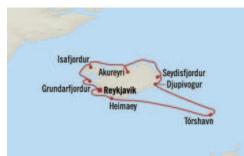

Icelandic Revelation REYKJAVIK TO REYKJAVIK 10 Days | 14 Jul & 24 Jul ▲ 2026 | Insignia

#### DAY PORT

- 1 Reykjavik, Iceland
- 2 Grundarfjordur, Iceland
- 3 Isafjordur, Iceland
- 4 Akureyri, Iceland
- 5 Seydisfjordur, Iceland
- 6 Djupivogur, Iceland
- 7 Tórshavn (Faroe Islands), Denmark
- 8 Tórshavn (Faroe Islands), Denmark
- 9 At Sea
- 10 Heimaey, Iceland

### 11 Reykjavik, Iceland

A Port stop in Seydisfjordur is replaced with Eskifjördur.