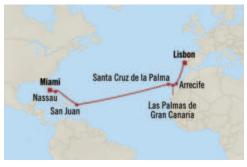

Canaries, Morocco & More BARCELONA to LISBON 12 Days | 9 Dec 2026 | Nautica

- 1 Barcelona, Spain
- 2 Alicante, Spain
- 3 Almeria, Spain
- 4 Gibraltar, UK
- 5 Casablanca, Morocco
- 6 Agadir, Morocco
- 7 Arrecife (Lanzarote), Canary Islands
- 8 Las Palmas de Gran Canaria, Canary Islands
- 9 Santa Cruz de Tenerife, Canary Islands
- 10 Santa Cruz de la Palma, Canary Islands
- 11 Funchal (Madeira), Portugal
- 12 At Sea
- 13 Lisbon, Portugal