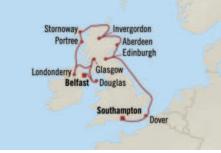

British Isles Immersion SOUTHAMPTON TO SOUTHAMPTON 12 Days | 31 May 2026 | Marina

## Southampton, UK

- 2 At Sea
- 3 Edinburgh (South Queensferry), Scotland
- 4 Scrabster, Scotland
- 5 Ullapool, Scotland
- 6 Londonderry (Greencastle), Northern Ireland
  - Douglas, Isle of Man
- 8 Bangor, Wales
- 9 Dublin (Dún Laoghaire), Ireland
- 10 Waterford, Ireland
- 11 Cork (Ringaskiddy), Ireland
- 12 Portland, UK
- 13 Southampton, UK