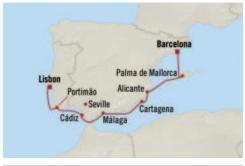

#### DAY PORT

8

- 1 Barcelona, Spain
- 2 Palma de Mallorca, Spain
- 3 Alicante, Spain
- 4 Cartagena, Spain
- 5 Málaga, Spain
- 6 Seville (Cádiz), Spain
- 7 Portimão, Portugal
  - Lisbon, Portugal

Ancient Sites & Cities **ROME TO ISTANBUL** 7 Days | 5 Nov 2026 | Nautica