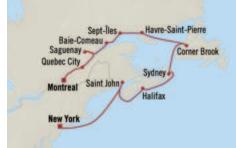

Quebec & Atlantic Canada MONTREAL TO NEW YORK 11 Days | 25 Sep 2026 | Vista

- 1 Montreal, Quebec
- 2 Quebec City, Quebec
- 3 Baie-Comeau, Quebec
- 4 Sept-Îles, Quebec
- 5 Havre-Saint-Pierre, Quebec
- 6 Corner Brook, Newfoundland
- 7 Sydney, Nova Scotia
- 8 At Sea
- 9 Saint John (Bay of Fundy), New Brunswick
- 10 Portland, Maine
- 11 At Sea
- 12 New York, New York

Canada Explorer MONTREAL TO NEW YORK 11 Days | 17 Oct 2026 | Vista

- 1 Montreal, Quebec
- 2 Quebec City, Quebec
- 3 Saguenay, Quebec
- 4 Baie-Comeau, Quebec
- 5 Sept-Îles, Quebec
- 6 Havre-Saint-Pierre, Quebec
- 7 Corner Brook, Newfoundland
- 8 Sydney, Nova Scotia
- 9 Halifax, Nova Scotia
- 10 Saint John (Bay of Fundy), New Brunswick
- 11 At Sea
- 12 New York, New York