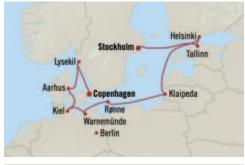

# Baltic Sea Discovery COPENHAGEN TO STOCKHOLM 10 Days | 10 Jul 2026 | Marina

#### DAY PORT

- 1 Copenhagen, Denmark
- 2 Lysekil, Sweden
- 3 Aarhus, Denmark
- 4 Kiel, Germany
- 5 Berlin (Warnemünde), Germany
- 6 Berlin (Warnemünde), Germany
- 7 Rønne (Bornholm), Denmark
- 8 Klaipeda, Lithuania
- 9 Helsinki, Finland
- 10 Tallinn, Estonia
- 11 Stockholm, Sweden

# Regal Baltic Shores STOCKHOLM TO COPENHAGEN 10 Days | 20 Jul 2026 | Marina

#### DAY PORT

- 1 Stockholm, Sweden
- 2 Helsinki, Finland
- 3 Kotka, Finland
- 4 Tallinn, Estonia
- 5 Riga, Latvia
- 6 Visby, Sweden
- 7 Gdansk (Gdynia), Poland
- 8 Rønne (Bornholm), Denmark
- 9 Berlin (Warnemünde), Germany
- 10 Aarhus, Denmark
- 11 Copenhagen, Denmark