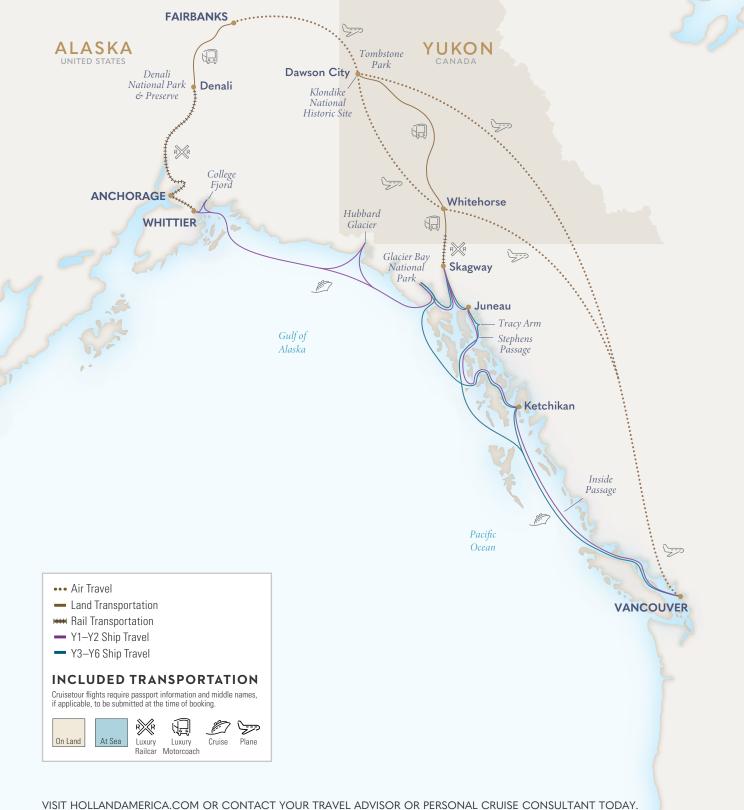

### SEE MORE Alaska Glaciers WITH US THAN WITH ANY OTHER CRUISE LINE

We understand how important seeing glaciers on an Alaska cruise is to you. Experience these blue-hued giants in your preferred way:

**BY SEA:** Take in glacier views from the deck of the ship or hop aboard a catamaran, rigid inflatable boat (RIB), or kayak for an up-close encounter

BY AIR: Soar above for breathtaking aerial views from a seaplane or helicopter

BY LAND: Dogsled across the icy surface behind Alaska Huskies

Hiking

Sailing

Flightseeing

VISIT HOLLANDAMERICA.COM OR CONTACT YOUR TRAVEL ADVISOR OR PERSONAL CRUISE CONSULTANT TODAY.

### HOLLAND AMERICA Your Guide to Glaciers in Alaska

Not only is blue glacial ice a stunning sight, but glaciers tell us stories of the Earth's history. Glaciers take hundreds of years to form and can show us what the atmosphere was like and what kind of mammals existed thousands of years ago. Their ability to flow makes these rivers of ice even more unique. Ready for an unforgettable Alaska glacier viewing experience? Embark on the ultimate Alaskan cruise with Holland America

## Alaska National Parks YOU CAN VISIT WITH US

**DENALI NATIONAL PARK & PRESERVE** Denali's sprawling 6 million acres are home to diverse wildlife, imposing landscapes and North America's highest mountain peak. Experience the park's majesty for yourself on a Holland America Alaska cruisetour, all of which include a 1- to 3-night stay at the gates of Denali.

C GLACIER BAY NATIONAL PARK & PRESERVE Part of the larger Kluane / Wrangell-St. Elias / Glacier Bay / Tatshenshini-Alsek UNESCO World Heritage site and one of the world's largest internationally protected biosphere reserves, 3.3 million-acre Glacier Bay is best experienced by sea.

[] KENAI FJORDS NATIONAL PARK Kenai Fjords National Park boasts cascading glaciers, lush waterfalls and many of Alaska's most beloved wildlife species. See these wonders for yourself on our 14-Day Ultimate Denali cruisetour including two nights in spectacular Seward.

[] WRANGELL-ST. ELIAS NATIONAL PARK At a staggering 13.2 million acres, Wrangell-St. Elias National Park has more than earned its nickname, "The Mountain Kingdom of North America." Home to Hubbard Glacier, it's also the largest national park in the United States.

### **7-DAY ALASKA EXPLORER**

This roundtrip sailing from Seattle features convenient weekend departures and stops in historic Juneau, stunning Sitka, and charming Ketchikan. Visits to either Glacier Bay or Dawes Glacier complete this classic exploration of the 49th state's world-renowned wonders.

### 7-DAY GLACIER DISCOVERY

Both the north- and south-bound iterations of this cruise call on Skagway, Juneau, and Ketchikan. The itinerary also includes two full "Glacier Days" in Glacier Bay National Park & Preserve and either grand Hubbard Glacier or glorious College Fjord.

### 7-DAY ALASKA INSIDE PASSAGE

This weeklong cruise sails roundtrip from Vancouver, calling on Juneau, Skagway and Ketchikan before navigating back through Alaska's Inside Passage. Visits to Glacier Bay National Park & Preserve and the Tracy Arm Fjord round out this itinerary.

# HISTORIC Dawson City, Yukon

Venture where few have gone before with the only cruise line offering overnight stays in the heart of the sub-arctic Tr'ondëk–Klondike region — a UNESCO World Heritage site that tells the story of the Tr'ondëk Hwëch'in people and the effects of Gold Rush expansion and colonialism. Explore Dawson City, known for its sweeping landscapes, Native traditions, and Klondike Gold Rush history, and follow in the footsteps of 1896 prospectors at the meeting of the Klondike and Yukon Rivers.

Highlights include:

- Complimentary Klondike Gold Tour on all Yukon itineraries
- An immersive journey into Klondike Gold Rush history
- The historic White Pass & Yukon Route Railway
- Expert insights from local Tour Directors
- Overnight stays at the Holland America Dawson City Inn