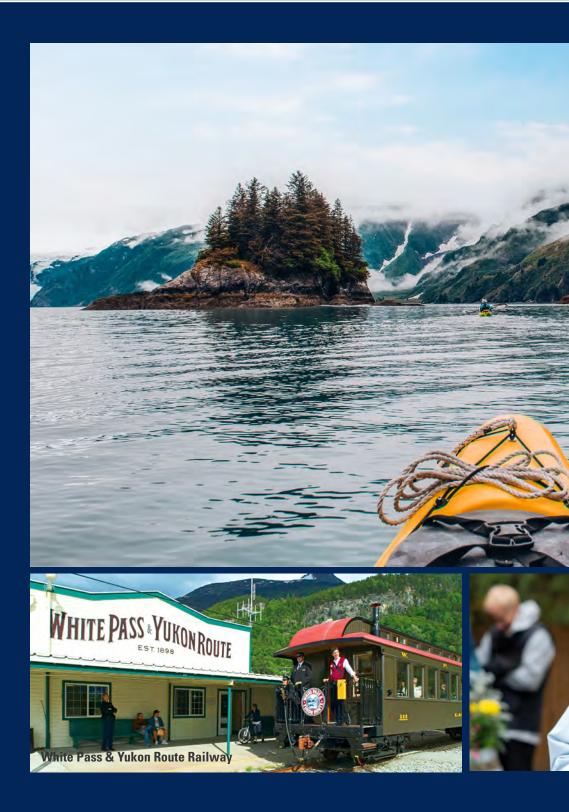

# HISTORIC Dawson City, Yukon

Venture where few have gone before with the only cruise line offering overnight stays in the heart of the sub-arctic Tr'ondëk–Klondike region — a UNESCO World Heritage site that tells the story of the Tr'ondëk Hwëch'in people and the effects of Gold Rush expansion and colonialism. Explore Dawson City, known for its sweeping landscapes, Native traditions, and Klondike Gold Rush history, and follow in the footsteps of 1896 prospectors at the meeting of the Klondike and Yukon Rivers.

Highlights include:

- Complimentary Klondike Gold Tour on all Yukon itineraries
- An immersive journey into Klondike Gold Rush history
- The historic White Pass & Yukon Route Railway
- Expert insights from local Tour Directors
- Overnight stays at the Holland America Dawson City Inn