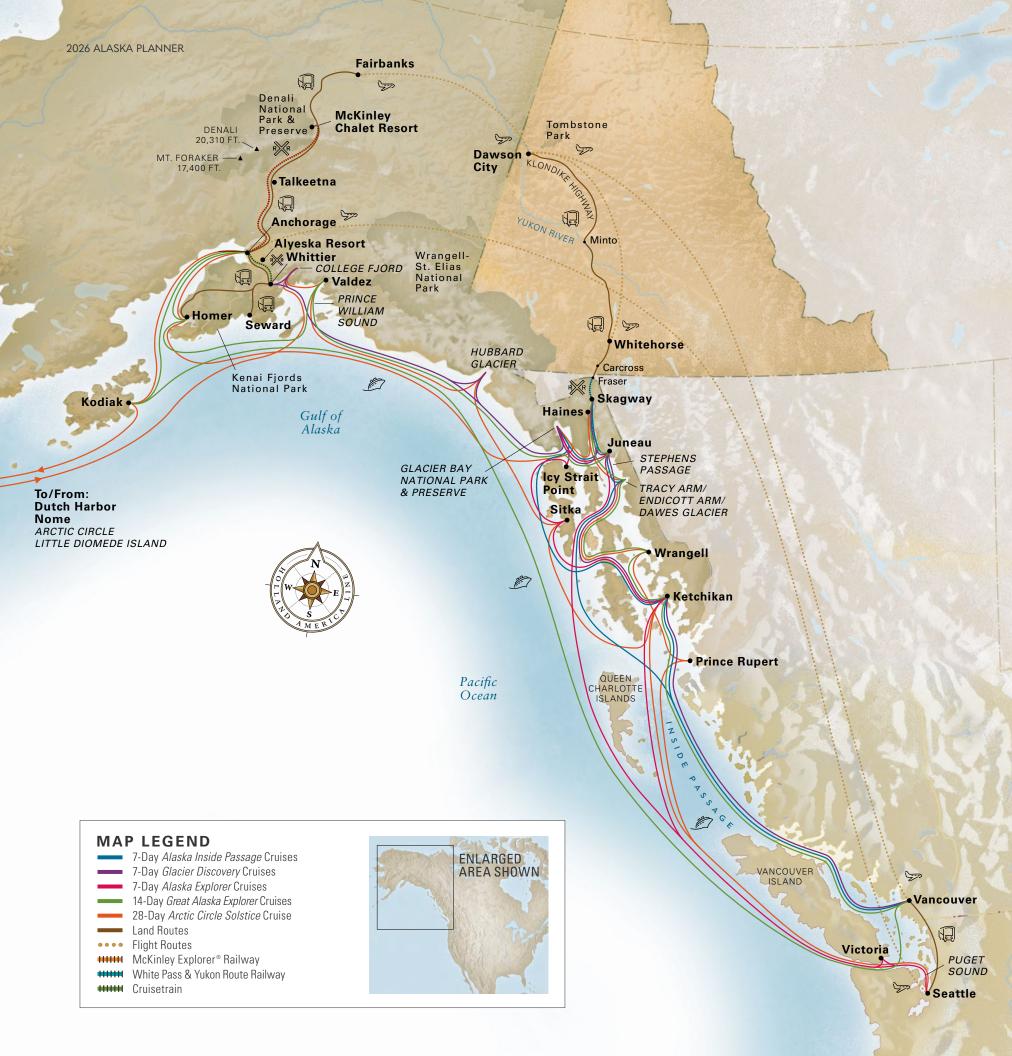

### **7-DAY ALASKA EXPLORER**

This roundtrip sailing from Seattle features convenient weekend departures and stops in historic Juneau, stunning Sitka, and charming Ketchikan. Visits to either Glacier Bay or Dawes Glacier complete this classic exploration of the 49th state's world-renowned wonders.

### 7-DAY GLACIER DISCOVERY

Both the north- and south-bound iterations of this cruise call on Skagway, Juneau, and Ketchikan. The itinerary also includes two full "Glacier Days" in Glacier Bay National Park & Preserve and either grand Hubbard Glacier or glorious College Fjord.

### 7-DAY ALASKA INSIDE PASSAGE

This weeklong cruise sails roundtrip from Vancouver, calling on Juneau, Skagway and Ketchikan before navigating back through Alaska's Inside Passage. Visits to Glacier Bay National Park & Preserve and the Tracy Arm Fjord round out this itinerary.

**2026** May 6, 13, 20, 27; Jun 3, 10, 17, 24; Jul 1, 8, 15, 22, 29; Aug 5, 12, 19, 26; **Sep** 2, 9, 16

Nieuw Amsterdam **2026** Sep 20

Uncover Alaska's popular ports and hidden gems on a two-week journey of discovery. Explore the 49th state's largest cities and uncover its less-travelled wonders, stepping into the rough-and-ready world of Alaska's commercial fisheries in Kodiak and marveling at glaciers, canyons, and waterfalls in Valdez.

## **28-DAY ARCTIC CIRCLE SOLSTICE**