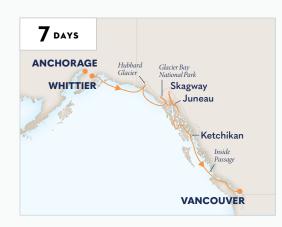

### 7-DAY GLACIER DISCOVERY

Both the north- and south-bound iterations of this cruise call on Skagway, Juneau, and Ketchikan. The itinerary also includes two full "Glacier Days" in Glacier Bay National Park & Preserve and either grand Hubbard Glacier or glorious College Fjord.

### 7-DAY GLACIER DISCOVERY NORTHBOUND

Vancouver to Whittier (Anchorage)

Westerdam **2026** May 10, 24; Jun 7, 21; Jul 5, 19; **Aug** 2, 16, 30

Nieuw Amsterdam **2026** May 17, 31; Jun 14, 28; Jul 12, 26; **Aug** 9, 23; **Sep** 6

### 7-DAY GLACIER DISCOVERY SOUTHBOUND

Whittier (Anchorage) to Vancouver

Westerdam **2026** May 17, 31; Jun 14, 28; Jul 12, 26; **Aug** 9, 23; **Sep** 6 **Nieuw Amsterdam 2026** May 24; Jun 7, 21; Jul 5, 19; Aug 2, 16, 30; Sep 13