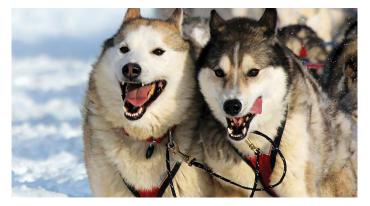

BY AIR: Soar above for breathtaking aerial views from a seaplane or helicopter

BY LAND: Dogsled across the icy surface behind Alaska Huskies

Hiking

Sailing

Flightseeing

VISIT HOLLANDAMERICA.COM OR CONTACT YOUR TRAVEL ADVISOR OR PERSONAL CRUISE CONSULTANT TODAY.

### Dogsledding

### Tracy Arm Fjord, Alaska

Meet future sled dogs