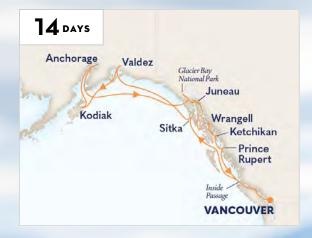

**2026** May 6, 13, 20, 27; Jun 3, 10, 17, 24; Jul 1, 8, 15, 22, 29; Aug 5, 12, 19, 26; **Sep** 2, 9, 16

Nieuw Amsterdam **2026** Sep 20

Uncover Alaska's popular ports and hidden gems on a two-week journey of discovery. Explore the 49th state's largest cities and uncover its less-travelled wonders, stepping into the rough-and-ready world of Alaska's commercial fisheries in Kodiak and marveling at glaciers, canyons, and waterfalls in Valdez.

### 14-DAY GREAT ALASKA EXPLORER

Roundtrip Vancouver

Nieuw Amsterdam 2026 May 3