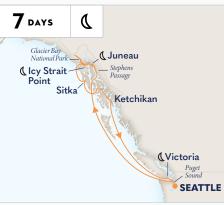

### **7-DAY ALASKA EXPLORER**

This roundtrip sailing from Seattle features convenient weekend departures and stops in historic Juneau, stunning Sitka, and charming Ketchikan. Visits to either Glacier Bay or Dawes Glacier complete this classic exploration of the 49th state's world-renowned wonders.

### 7-DAY GLACIER DISCOVERY

Both the north- and south-bound iterations of this cruise call on Skagway, Juneau, and Ketchikan. The itinerary also includes two full "Glacier Days" in Glacier Bay National Park & Preserve and either grand Hubbard Glacier or glorious College Fjord.

### 7-DAY ALASKA INSIDE PASSAGE

This weeklong cruise sails roundtrip from Vancouver, calling on Juneau, Skagway and Ketchikan before navigating back through Alaska's Inside Passage. Visits to Glacier Bay National Park & Preserve and the Tracy Arm Fjord round out this itinerary.