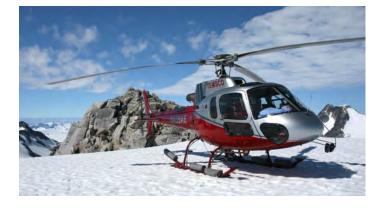

BY AIR: Soar above for breathtaking aerial views from a seaplane or helicopter

BY LAND: Dogsled across the icy surface behind Alaska Huskies

Hiking

Sailing

Flightseeing

VISIT HOLLANDAMERICA.COM OR CONTACT YOUR TRAVEL ADVISOR OR PERSONAL CRUISE CONSULTANT TODAY.