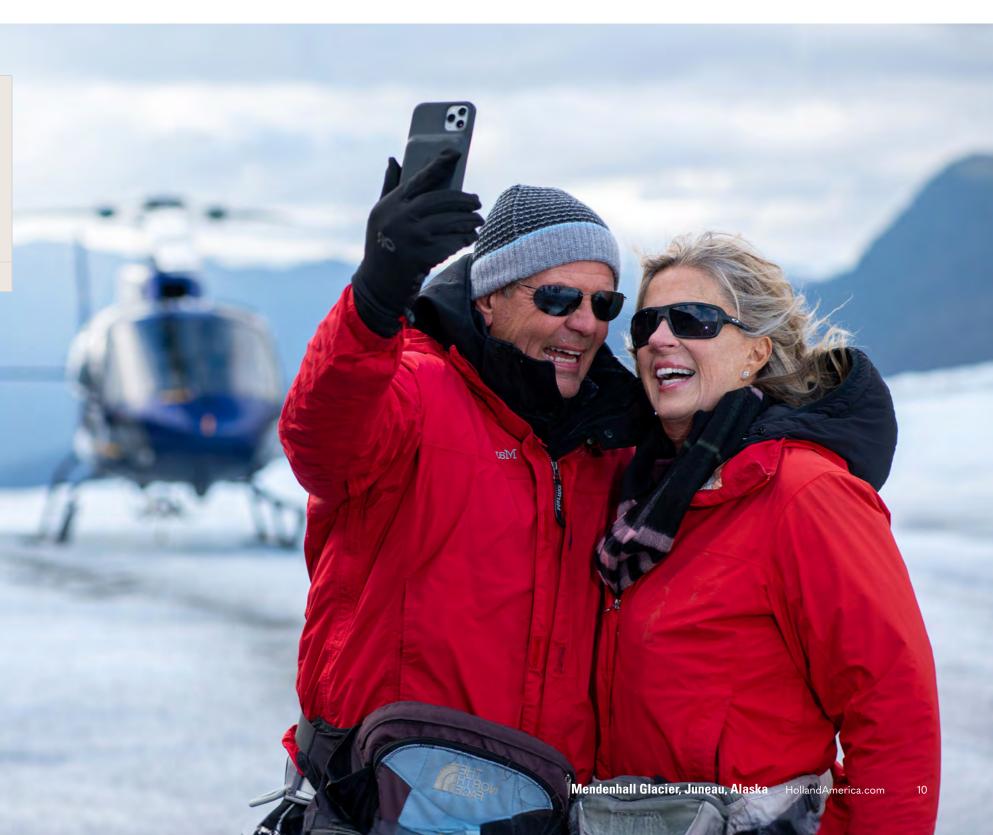

### SEE MORE GLACIERS

Cruise Alaska with Holland America and encounter these icy giants. A stunning sight hundreds of years in the making.

### HOLLAND AMERICA Your Guide to Glaciers in Alaska

Not only is blue glacial ice a stunning sight, but glaciers tell us stories of the Earth's history. Glaciers take hundreds of years to form and can show us what the atmosphere was like and what kind of mammals existed thousands of years ago. Their ability to flow makes these rivers of ice even more unique. Ready for an unforgettable Alaska glacier viewing experience? Embark on the ultimate Alaskan cruise with Holland America