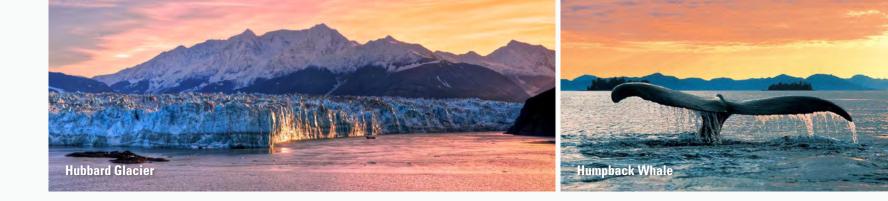

### SEE MORE GLACIERS

Cruise Alaska with Holland America and encounter these icy giants. A stunning sight hundreds of years in the making.

### HOLLAND AMERICA Your Guide to Glaciers in Alaska

Not only is blue glacial ice a stunning sight, but glaciers tell us stories of the Earth's history. Glaciers take hundreds of years to form and can show us what the atmosphere was like and what kind of mammals existed thousands of years ago. Their ability to flow makes these rivers of ice even more unique. Ready for an unforgettable Alaska glacier viewing experience? Embark on the ultimate Alaskan cruise with Holland America