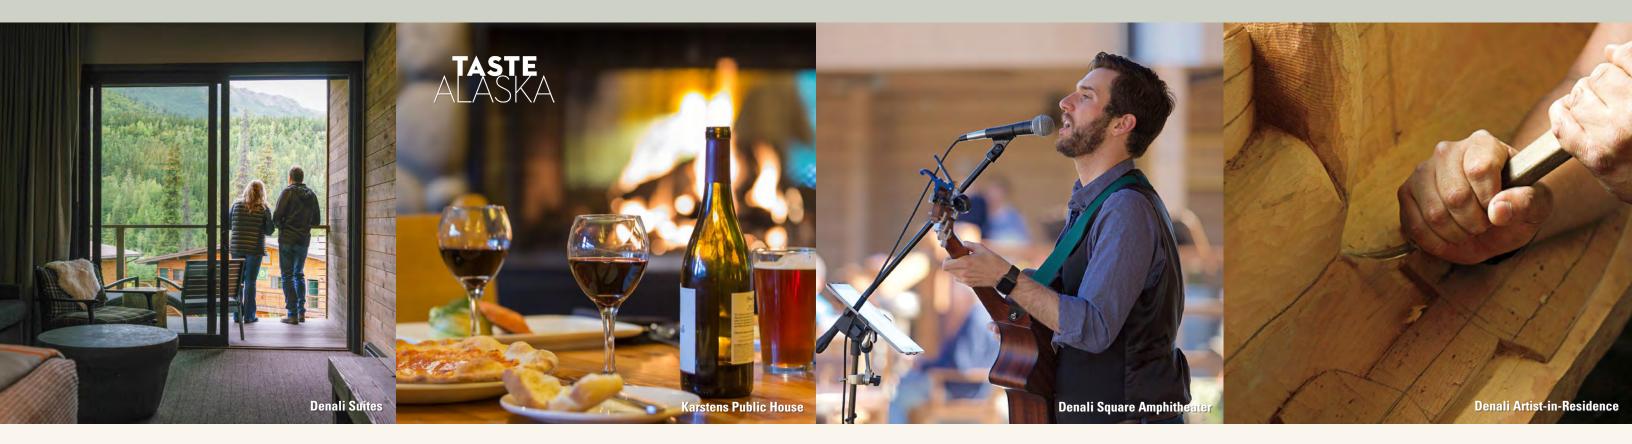

### RECHARGE IN PRIVATE DENALI SUITES

Elevate your Denali Lodge experience by upgrading to a Denali Suite. Spread out in your spacious seating area, take in stunning park views from your private balcony, and enjoy a range of amenities including an in-suite coffee machine, refrigerator, safe, and more.

### TASTE ALASKA AT DENALI SQUARE

Here, authentic Alaska flavours take center stage. Grab a morning cup of coffee and pick up a sandwich to go at Karstens Market & Espresso, savour regional comfort food and local craft beer at Karstens Public House, and enjoy a family-style Alaska feast at the Gold Nugget Saloon's *Music of Denali* dinner theater.

### DENALI SQUARE AMPHITHEATER

At the heart of Denali Square lies our covered amphitheater. Take a seat on one of the outdoor benches to watch a National Park Service Ranger presentation, wildlife expert lecture, demonstration of regional traditions or live music performance by local artists.

### ARTIST-IN-RESIDENCE CABIN

Artists have been living, working and creating in U.S. national parks since the late 19th century. Experience this proud tradition for yourself at Denali Square's Artist-in-Residence Cabin, where you'll find local artists happy to display and discuss the process behind each unique work of art.