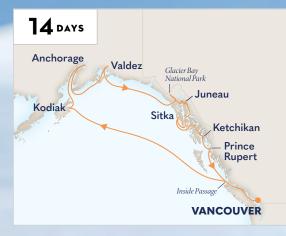

**2026** May 6, 13, 20, 27; Jun 3, 10, 17, 24; Jul 1, 8, 15, 22, 29; Aug 5, 12, 19, 26; **Sep** 2, 9, 16

Nieuw Amsterdam **2026** Sep 20

Uncover Alaska's popular ports and hidden gems on a two-week journey of discovery. Explore the 49th state's largest cities and uncover its less-travelled wonders, stepping into the rough-and-ready world of Alaska's commercial fisheries in Kodiak and marveling at glaciers, canyons, and waterfalls in Valdez.

### 14-DAY GREAT ALASKA EXPLORER

Roundtrip Vancouver

**Westerdam 2026 Sep** 13

Cruise itineraries and onboard offerings are not guaranteed.