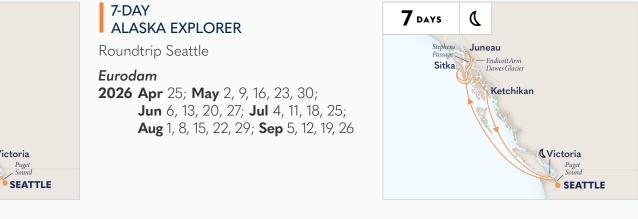

### **7-DAY ALASKA EXPLORER**

This roundtrip sailing from Seattle features convenient weekend departures and stops in historic Juneau, stunning Sitka, and charming Ketchikan. Visits to either Glacier Bay or Dawes Glacier complete this classic exploration of the 49th state's world-renowned wonders.

7-DAY ALASKA EXPLORER

Roundtrip Seattle

Noordam **2026** Apr 26; May 3, 10, 17, 24, 31; **Jul** 5, 12, 19, 26; **Aug** 2, 9, 16