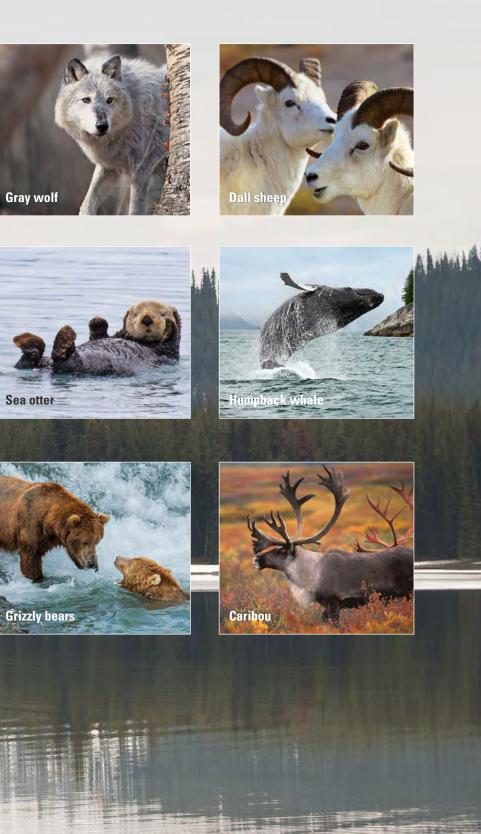

### MORE ACCESS TO Wildlife THAN ANY OTHER CRUISE LINE

### **#1 IN ALASKA WILDLIFE & WILDERNESS TOURS**

Holland America provides more access to Alaska wildlife than any other cruise line. Our 175+ animal sanctuary, sightseeing, and shore excursions bring you face-to-face with creatures great and small. Experience Alaska wildlife up close with Holland America's exclusive "Moose Encounter" in partnership with the Alaska Wildlife Conservation Center.