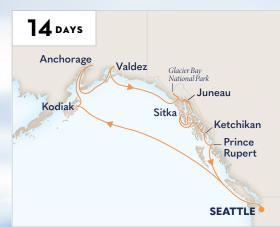

**2026** May 6, 13, 20, 27; Jun 3, 10, 17, 24; Jul 1, 8, 15, 22, 29; Aug 5, 12, 19, 26; **Sep** 2, 9, 16

Nieuw Amsterdam **2026** Sep 20

Uncover Alaska's popular ports and hidden gems on a two-week journey of discovery. Explore the 49th state's largest cities and uncover its less-travelled wonders, stepping into the rough-and-ready world of Alaska's commercial fisheries in Kodiak and marveling at glaciers, canyons, and waterfalls in Valdez.

### 14-DAY GREAT ALASKA EXPLORER

Roundtrip Seattle

**Noordam 2026 Aug** 23