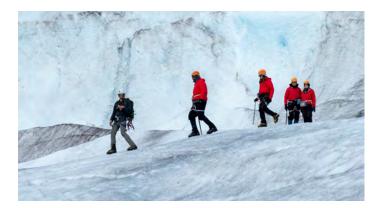

### SEE MORE Alaska Glaciers WITH US THAN WITH ANY OTHER CRUISE LINE

We understand how important seeing glaciers on an Alaska cruise is to you. Experience these blue-hued giants in your preferred way:

**BY SEA:** Take in glacier views from the deck of the ship or hop aboard a catamaran, rigid inflatable boat (RIB), or kayak for an up-close encounter

BY AIR: Soar above for breathtaking aerial views from a seaplane or helicopter

BY LAND: Dogsled across the icy surface behind Alaska Huskies

Hiking

Sailing

Flightseeing

VISIT HOLLANDAMERICA.COM OR CONTACT YOUR TRAVEL ADVISOR OR PERSONAL CRUISE CONSULTANT TODAY.