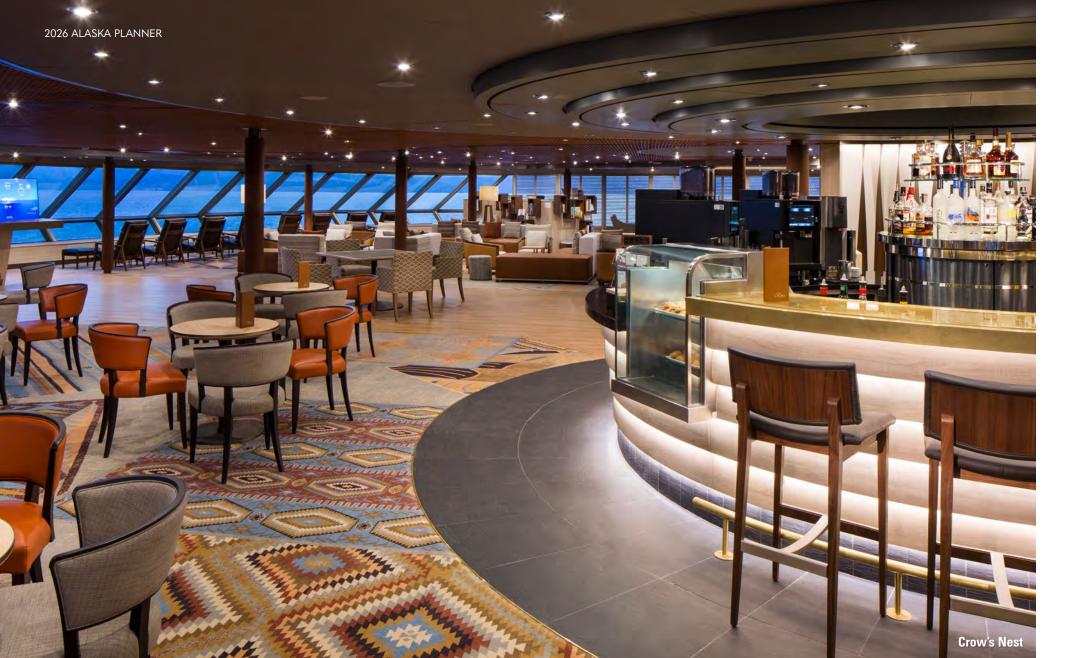

# Dining BARS & LOUNGES

Find everything from fresh seafood, specialty coffee, and craft cocktails to burgers, pasta, and fresh-made desserts.You can even treat yourself to breakfast in bed or a latenight snack with our complimentary 24-hour room service.

### COFFEE &

Crow's Nes Gelato

### BARS & LO

Crow's Nes Explorer's L Lido Bar MIX

. Charges may apply to some activities, venues and menu items.

| ENTARY         | DINING OPT      | ION   | S                  |
|----------------|-----------------|-------|--------------------|
| oom serv       | vice Li         | ido № | larket             |
| om             | Ν               | lew Y | ′ork Pizza†        |
|                |                 |       |                    |
|                |                 |       |                    |
| YRESIA         | URANTS          |       |                    |
|                | Pi              | innac | le Grill           |
| by Sea         | R               | udi's | Sel de Mer         |
| ni             | Та              | amar  | ind                |
|                |                 |       |                    |
| TREATS         | *               |       |                    |
| st Café        | G               | arand | Dutch Café         |
|                | Li              | ibrar | y Café             |
| DUNGES         | *               |       |                    |
| JUNGES         |                 |       | <b>—</b> • • • • • |
| est            | Ocean Bar       |       | Tamarind Bar       |
| Lounge         | Panorama B      | ar    | Taste              |
|                | Pinnacle Bar    | ^     |                    |
|                | Sea View Ba     | ar    |                    |
|                |                 |       |                    |
| -              | s vary by ship. |       | CLICK HERE TO      |
| <b>S a a a</b> | altali kawa ka  |       |                    |