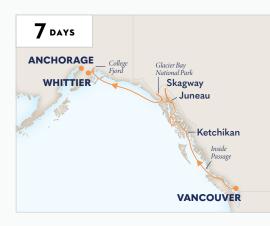

### 7-DAY GLACIER DISCOVERY

Both the north- and south-bound iterations of this cruise call on Skagway, Juneau, and Ketchikan. The itinerary also includes two full "Glacier Days" in Glacier Bay National Park & Preserve and either grand Hubbard Glacier or glorious College Fjord.

### 7-DAY GLACIER DISCOVERY NORTHBOUND

Vancouver to Whittier (Anchorage)

Westerdam **2026** May 10, 24; Jun 7, 21; Jul 5, 19; **Aug** 2, 16, 30

Nieuw Amsterdam **2026** May 17, 31; Jun 14, 28; Jul 12, 26; **Aug** 9, 23; **Sep** 6

### 7-DAY GLACIER DISCOVERY SOUTHBOUND

Whittier (Anchorage) to Vancouver

Westerdam **2026** May 17, 31; Jun 14, 28; Jul 12, 26; **Aug** 9, 23; **Sep** 6 **Nieuw Amsterdam 2026** May 24; Jun 7, 21; Jul 5, 19; Aug 2, 16, 30; Sep 13