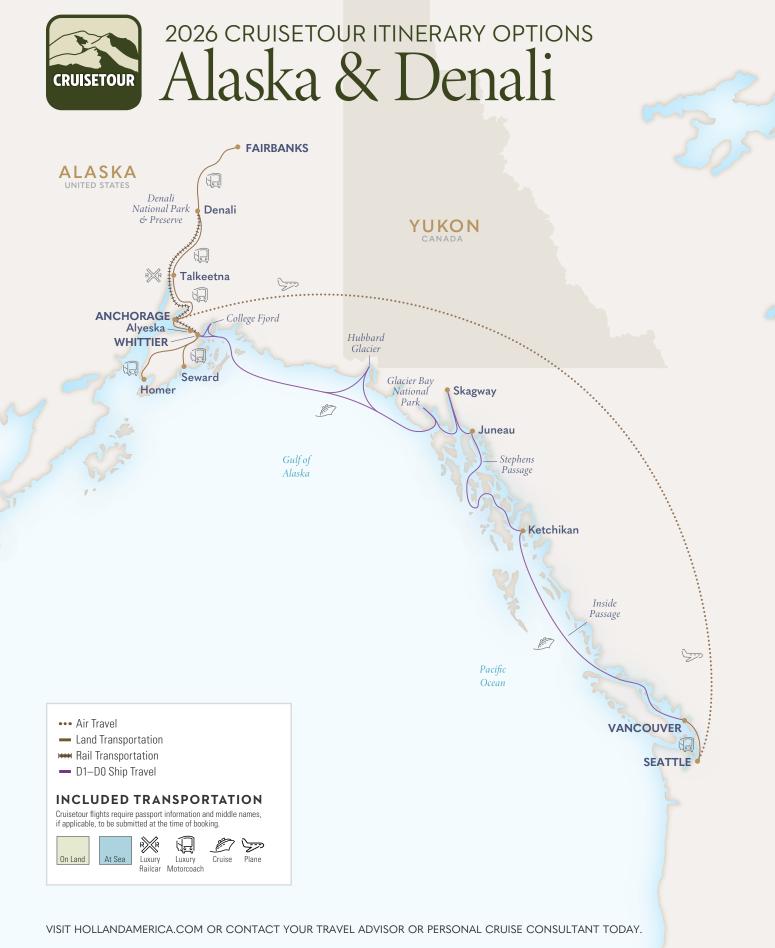

- 9- to 18-day itineraries
- All cruisetours include a visit to Denali National Park & Preserve

- Private glass-domed railcars and premium wilderness lodge at the gates of Denali

VISIT HOLLANDAMERICA.COM OR CONTACT YOUR TRAVEL ADVISOR OR PERSONAL CRUISE CONSULTANT TODAY.

Cruise itineraries and onboard offerings are not guaranteed.

• A land-and-sea package that brings you into the heart of Alaska's wild interior

• Exclusive access to Canada's Klondike Yukon Territory on Denali & Yukon itineraries • Local Tour Directors providing expert assistance on Denali & Yukon itineraries