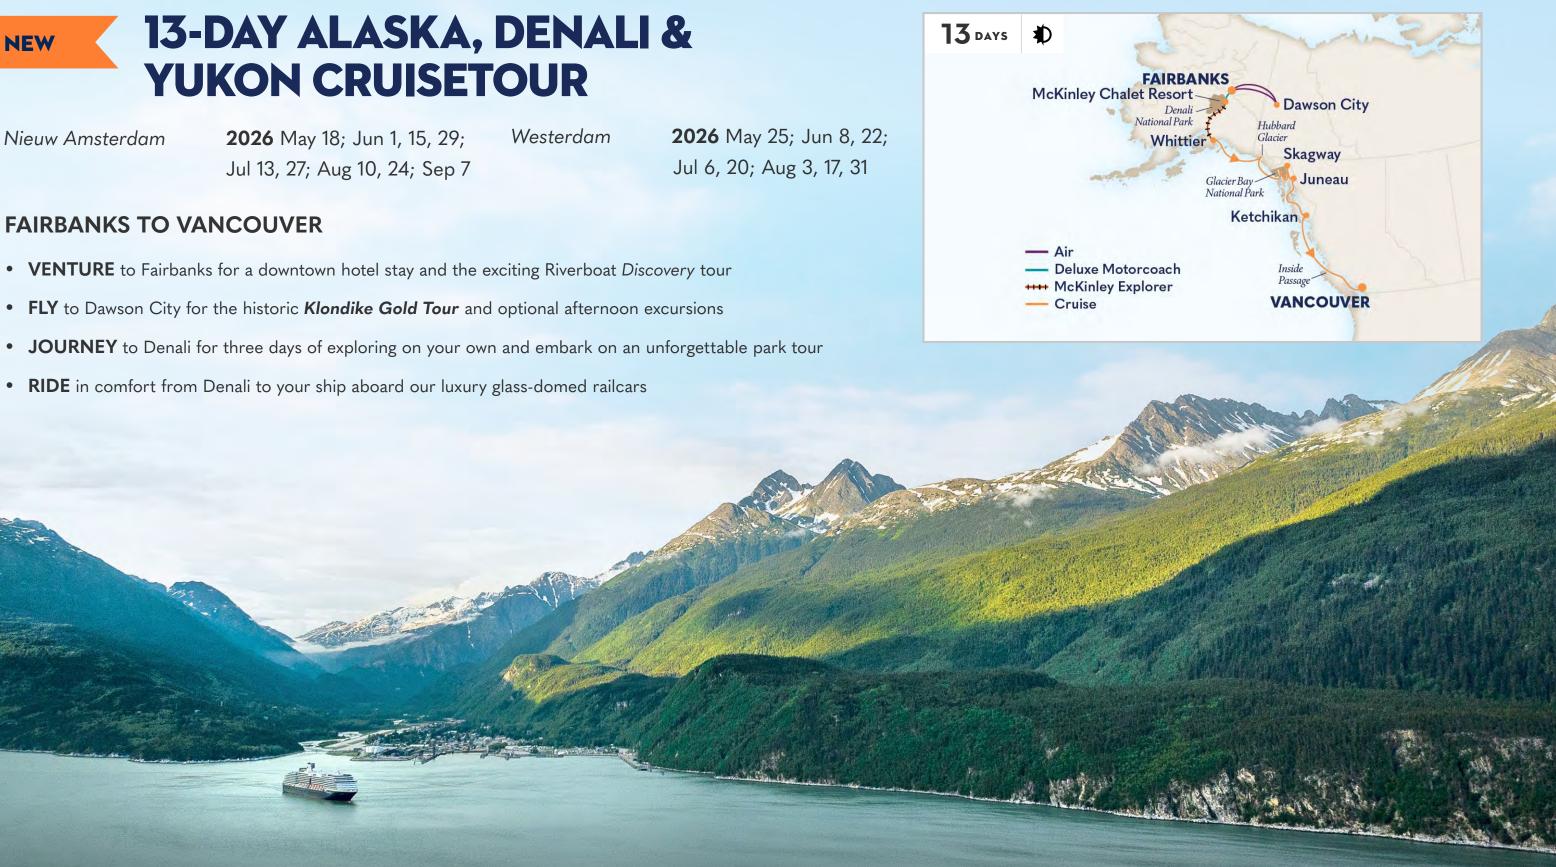

### 13-DAY ALASKA, DENALI & YUKON CRUISETOUR

### **COMING SOON**

Tombstone Territorial Park, Yukon Territory

NEW

- **RIDE** in comfort from Denali to your ship aboard our luxury glass-domed railcars

Cruise itineraries and onboard offerings are not guaranteed.

### **COMING SOON**

Skagway, Alaska

|  | Cruise itineraries and onboa | rd offerings are not guaranteed | . Charges may apply to some | activities, venues and menu items. |
|--|------------------------------|---------------------------------|-----------------------------|------------------------------------|
|--|------------------------------|---------------------------------|-----------------------------|------------------------------------|