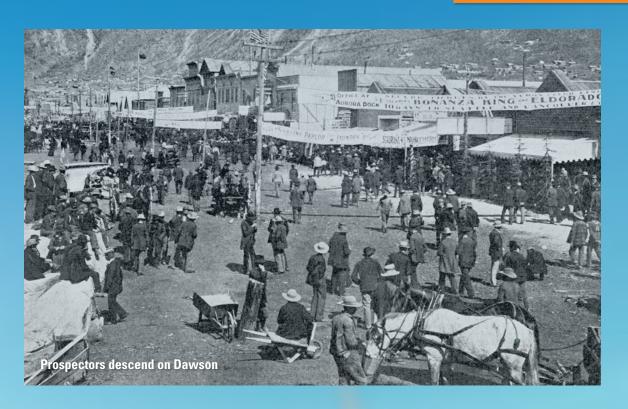

# HISTORIC Dawson City, Yukon

Venture where few have gone before with the only cruise line offering overnight stays in the heart of the sub-arctic Tr'ondëk–Klondike region — a UNESCO World Heritage site that tells the story of the Tr'ondëk Hwëch'in people and the effects of Gold Rush expansion and colonialism. Explore Dawson City, known for its sweeping landscapes, Native traditions, and Klondike Gold Rush history, and follow in the footsteps of 1896 prospectors at the meeting of the Klondike and Yukon Rivers.

Highlights include:

- Complimentary Klondike Gold Tour on all Yukon itineraries
- An immersive journey into Klondike Gold Rush history
- The historic White Pass & Yukon Route Railway
- Expert insights from local Tour Directors
- Overnight stays at the Holland America Dawson City Inn