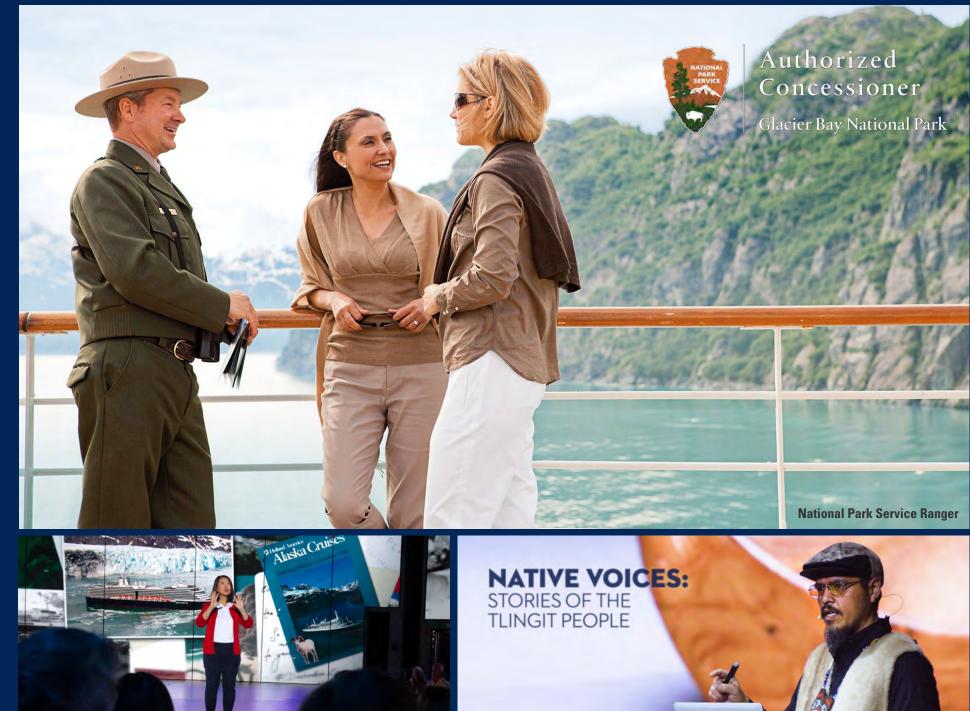

### **ONBOARD EXPERTS**

National Park Service Rangers and Alaska Native Voices Cultural Ambassadors describe the history and cultural significance behind every sight

### WILDLIFE SPOTTING

**Find out** the best times and places for spotting otters, bears, and more from our onboard Wildlife Experts

Click to LEARN MORE about ALASKA UP CLOSE®

hts from onboard experts

VISIT HOLLANDAMERICA.COM OR CONTACT YOUR TRAVEL ADVISOR OR PERSONAL CRUISE CONSULTANT TODAY. Cruise itineraries and onboard offerings are not guaranteed. Charges may apply to some activities, venues and menu items. DISCOVER ALASKA

Native Alaskan perspectives

25