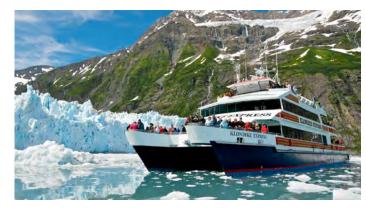

### SEE MORE Alaska Glaciers WITH US THAN WITH ANY OTHER CRUISE LINE

We understand how important seeing glaciers on an Alaska cruise is to you. Experience these blue-hued giants in your preferred way:

**BY SEA:** Take in glacier views from the deck of the ship or hop aboard a catamaran, rigid inflatable boat (RIB), or kayak for an up-close encounter