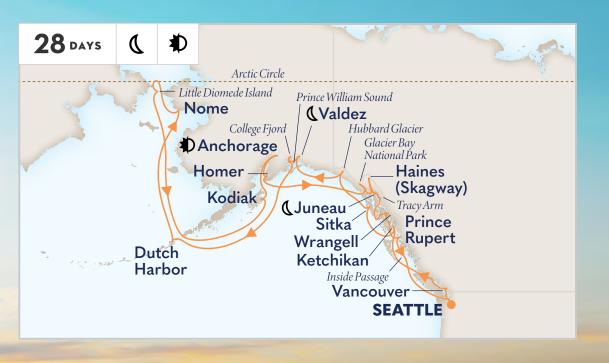

## **28-DAY ARCTIC CIRCLE SOLSTICE**

### ROUNDTRIP SEATTLE

**2026** Jun 7

• Venture north of the Arctic Circle during the Summer Solstice to experience Alaska beneath the glow of the midnight sun

Noordam

- Traverse the Bering Sea while enjoying scenic cruising along the Inside Passage, Hubbard Glacier, Glacier Bay and more
- Call on such classic ports as Ketchikan and Juneau as well as unique stops including Nome and the fabled Kodiak Islands

### 28-DAY ARCTIC CIRCLE SOLSTICE

COMBINE THE BEST OF AN ALASKA CRUISE WITH AN UNFORGETTABLE JOURNEY INTO THE HEART OF ALASKA'S INTERIOR