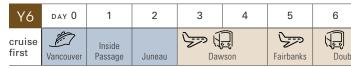

### ALASKA, DENALI & YUKON CRUISETOURS WITH GLACIER DISCOVERY CRUISE

| Y1              | day 0       | 1                 | 2                 | 3                                                                           | 4             | 5              | 6                | 7                  | 8                  | 9                  | 10            | 11                 | 12                | 13                     |                        |
|-----------------|-------------|-------------------|-------------------|-----------------------------------------------------------------------------|---------------|----------------|------------------|--------------------|--------------------|--------------------|---------------|--------------------|-------------------|------------------------|------------------------|
| land<br>first   | Vancouver   | Dav               | vson              | Fairb                                                                       | anks          | Ŕ.,            | Triple Denali    |                    | R<br>Anch          | iorage             | Whittier      | Hubbard<br>Glacier | Glacier<br>Bay    | 2<br>Skagway           |                        |
| cont'd          | 14          | 15                | 16                | 17                                                                          |               |                |                  |                    |                    |                    |               |                    |                   |                        |                        |
| 2               | 7<br>Juneau | Ketchikan         | Inside<br>Passage | Disembark<br>Vancouver                                                      |               |                |                  |                    |                    |                    |               |                    |                   |                        |                        |
|                 | day 0       | 1                 | 2                 | 3                                                                           | 4             | 5              | 6                | 7                  | 8                  | 9                  | 10            | 11                 | 12                | 13                     |                        |
| cruise<br>first | Vancouver   | Inside<br>Passage | Ketchikan         | Juneau                                                                      | Skagway       | Glacier<br>Bay | College<br>Fjord | H Anch             | orage              | ₽ <mark>∭</mark> ₽ | Triple Denali |                    | Fairb             | ⊿<br>vanks             |                        |
| CONT'D          | 14          | 15                | 16                | 17                                                                          |               |                |                  |                    |                    |                    |               |                    |                   |                        |                        |
| 2               | Daw         | /son              | Vancouver         | Cruisetour<br>Ends                                                          |               |                |                  |                    |                    |                    |               |                    |                   |                        |                        |
| Y2              | day 0       | 1                 | 2                 | 3                                                                           | 4             | 5              | 6                | 7                  | 8                  | 9                  | 10            | 11                 | 12                | 13                     | 14                     |
| land<br>first   | Vancouver   | Dav               | vson              | کی کرد | Denali        | R<br>Anch      | orage            | Whittier           | Hubbard<br>Glacier | Glacier<br>Bay     | Skagway       | Juneau             | Ketchikan         | Inside<br>Passage      | Disembark<br>Vancouver |
| cruise<br>first | Vancouver   | Inside<br>Passage | Ketchikan         | Juneau                                                                      | Skagway       | Glacier<br>Bay | College<br>Fjord | R<br>Anch          | orage              | R<br>Double        | e Denali      | رکی (لی)<br>Dav    | vson              | Vancouver              | Cruisetour<br>Ends     |
| Y7              | day 0       | 1                 | 2                 | 3                                                                           | 4             | 5              | 6                | 7                  | 8                  | 9                  | 10            | 11                 | 12                | 13                     |                        |
| land<br>first   | Fairbanks   | Dav               | vson              | \$F) (J.)                                                                   | Triple Denali |                | Whittier         | Hubbard<br>Glacier | Glacier<br>Bay     | Skagway            | Juneau        | Ketchikan          | Inside<br>Passage | Disembark<br>Vancouver |                        |