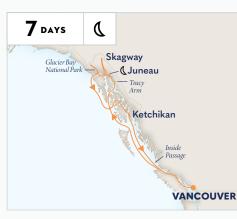

### 7-DAY ALASKA INSIDE PASSAGE

This weeklong cruise sails roundtrip from Vancouver, calling on Juneau, Skagway and Ketchikan before navigating back through Alaska's Inside Passage. Visits to Glacier Bay National Park & Preserve and the Tracy Arm Fjord round out this itinerary.

### 7-DAY ALASKA INSIDE PASSAGE

Roundtrip Vancouver

Koningsdam **2026** May 2, 9, 16, 23, 30; Jun 6, 13, 20, 27; Jul 4, 11, 18, 25; Aug 1, 8, 15, 22, 29; **Sep** 5, 12, 19, 26

Zaandam

Cruise itineraries and onboard offerings are not guaranteed