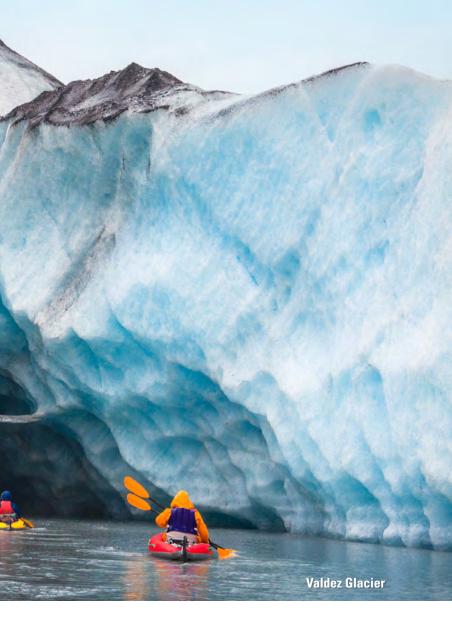

### SEE MORE GLACIERS

Cruise Alaska with Holland America and encounter these icy giants. A stunning sight hundreds of years in the making.

### SEE MORE Alaska Glaciers WITH US THAN WITH ANY OTHER CRUISE LINE

We understand how important seeing glaciers on an Alaska cruise is to you. Experience these blue-hued giants in your preferred way:

**BY SEA:** Take in glacier views from the deck of the ship or hop aboard a catamaran, rigid inflatable boat (RIB), or kayak for an up-close encounter

### HOLLAND AMERICA Your Guide to Glaciers in Alaska

Not only is blue glacial ice a stunning sight, but glaciers tell us stories of the Earth's history. Glaciers take hundreds of years to form and can show us what the atmosphere was like and what kind of mammals existed thousands of years ago. Their ability to flow makes these rivers of ice even more unique. Ready for an unforgettable Alaska glacier viewing experience? Embark on the ultimate Alaskan cruise with Holland America