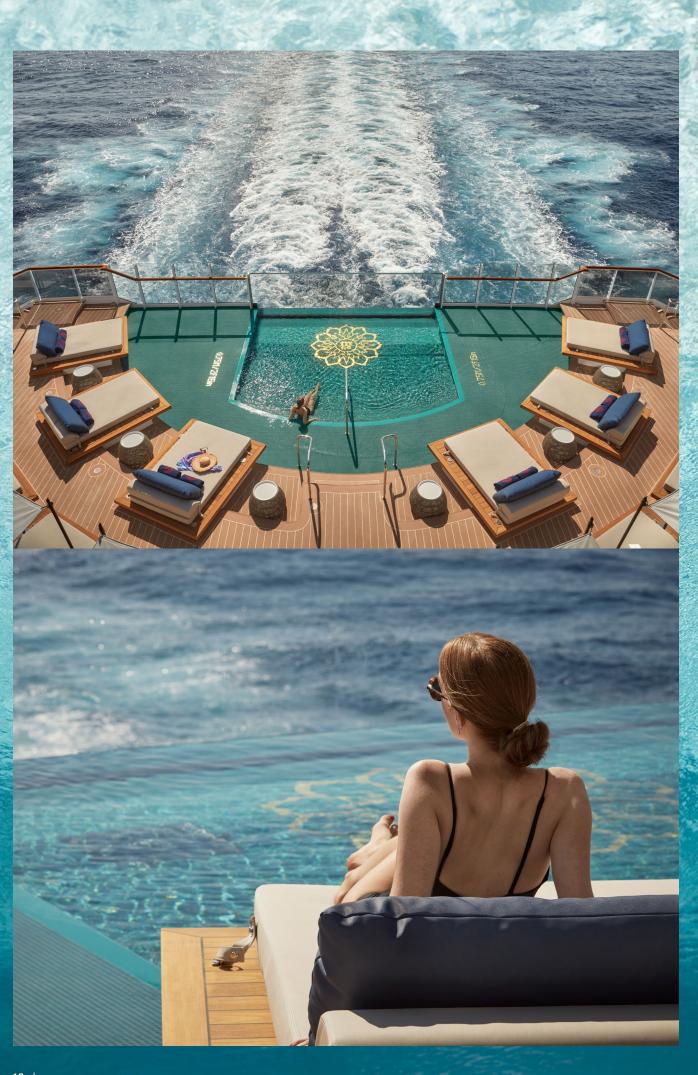

## LEISURE EXPERIENCE

Generous outdoor decks - offering more than 2,500 sqm (26,909 sq ft) of SPECTACULAR sea VIEWS – combined with numerous indoor and outdoor whirlpools on the ship's promenade deck for an **EXPERIENCE** inspired by seas and oceans.

- Three heated outdoor pools, including one for adults-only
- 64 private cabanas
- One heated indoor pool with retractable glass roof, largest and only in category at 1,200 sqm (12, 917 sq ft)
- One indoor Hydrotherapy pool
- Five indoor and outdoor whirlpools
- Several poolside and outdoor bars and lounges