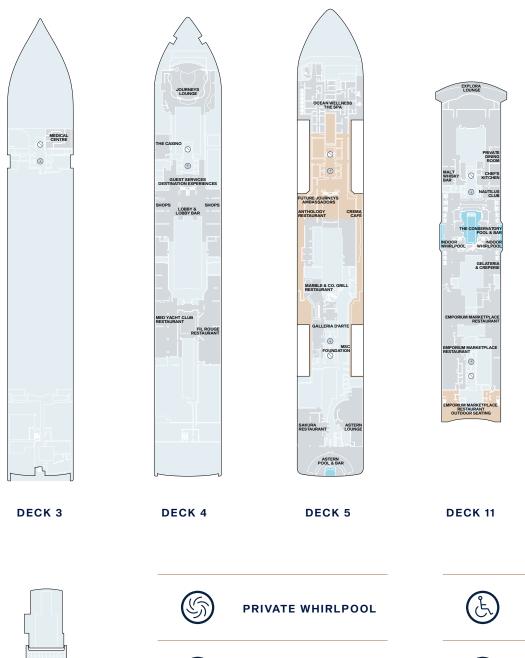

### SHIP OVERVIEW

| DECK |                           | DECI | <                               |
|------|---------------------------|------|---------------------------------|
| 4    | Fil Rouge Restaurant      | 5    | Astern Lounge                   |
| 4    | Med Yacht Club Restaurant | 5    | Marble & Co. Grill Restaurant   |
| 4    | Shopping Experience       | 5    | Galleria d'Arte                 |
| 4    | Lobby                     | 5    | MSC Foundation                  |
| 4    | Lobby Bar                 | 5    | Anthology Restaurant            |
| 4    | The Casino                | 5    | Crema Café                      |
| 4    | Journey Lounge            | 5    | Ocean Wellness - The Spa        |
| 5    | Astern Pool & Bar         | 10   | Ocean Wellness - Fitness Centre |
| 5    | Sakura Restaurant         | 10   | Ocean Wellness - Fitness Studio |
| 5    | Sakura Restaurant         | 10   | Ocean Wellness - Fitness Studio |

| DECK |                                 |
|------|---------------------------------|
| 10   | Atoll Pool & Bar                |
| 11   | Emporium Marketplace Restaurant |
| 11   | The Conservatory Pool & Bar     |
| 11   | Gelateria & Crêperie            |
| 11   | Infinity Whirlpools             |
| 11   | Malt Whisky Bar                 |
| 11   | Explora Lounge                  |
| 11   | Chef's Kitchen                  |
| 12   | Nautilus Club                   |

| DECK |                                   |
|------|-----------------------------------|
| 11   | Helios Pool & Bar - Adults only   |
| 12   | Running Track                     |
| 14   | Infinity Whirlpools               |
| 14   | Sky bar on 14 & Whirlpool         |
| 14   | Sport Court                       |
| 14   | Ocean Wellness - Open Air Fitness |
|      |                                   |
|      |                                   |
|      |                                   |