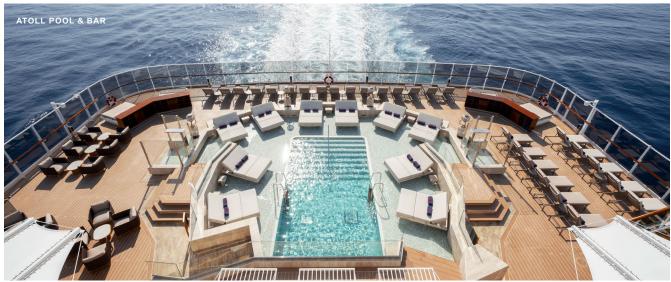

### ATOLL POOL & BAR

An intimate pool on deck 10 with a chilled vibe throughout the day.