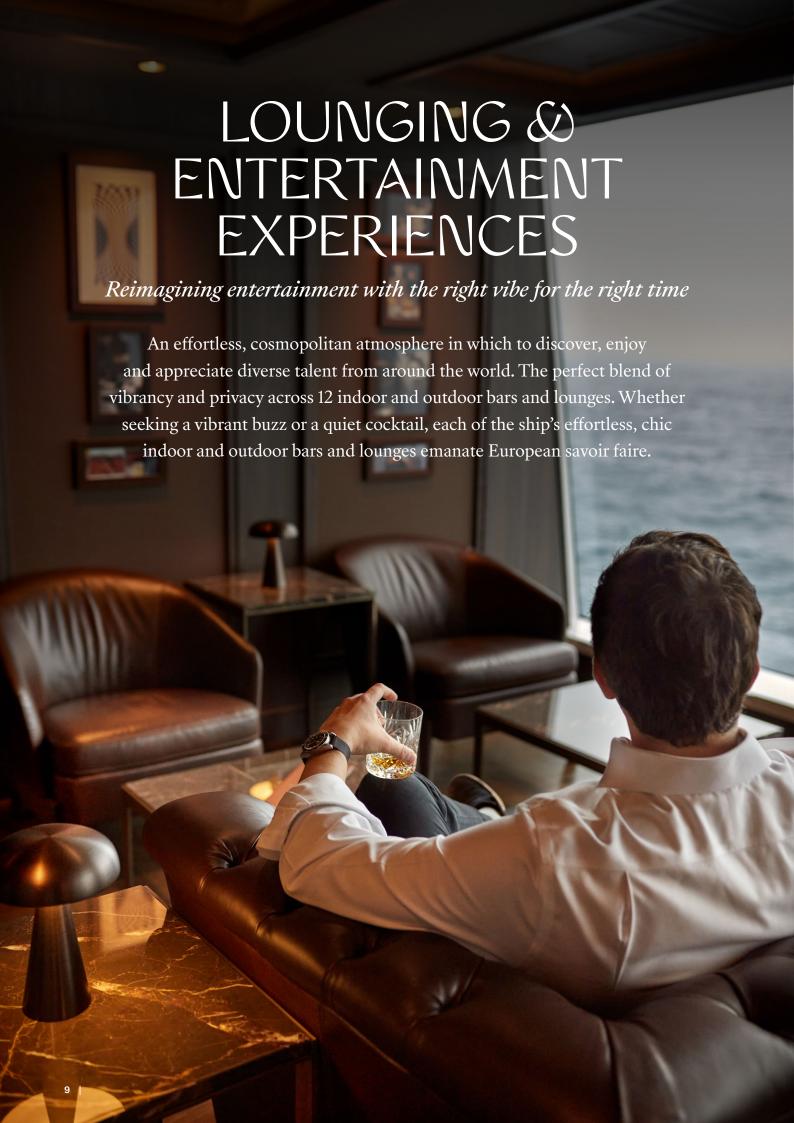

#### **EXPLORA LOUNGE**

A luminous lounge offering spectacular 270-degree views, a spectacular backdrop to informal drinking and dining.

#### **EXPLORA LOUNGE**

Luminous lounge offering spectacular 270-degree views of the ocean.