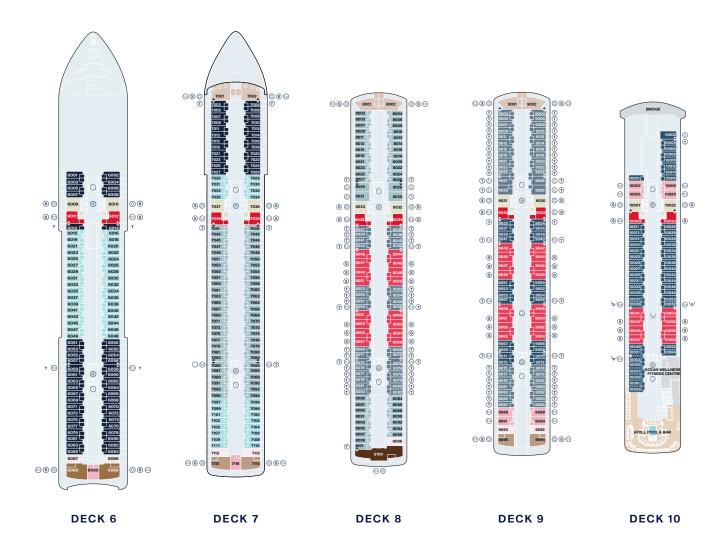

### **DECK PLANS**

| SUITE NAME               | DECK        | TOTAL SUITE<br>AREA<br>SQM (-SQ FT) | SUITE AREA<br>SQM (-SQ FT) | TERRACE<br>AREA<br>SQM (-SQ FT) |
|--------------------------|-------------|-------------------------------------|----------------------------|---------------------------------|
| OR<br>OWNER'S RESIDENCE  | 8           | 280<br>(3,014)                      | 155<br>(1,668)             | 125<br>(1,345)                  |
| CR<br>COCOON RESIDENCE   | 6           | 149<br>(1,604)                      | 74<br>(797)                | 75<br>(807)                     |
| SR<br>SERENITY RESIDENCE | 9           | 126<br>(1,356)                      | 60<br>(646)                | 66<br>(710)                     |
|                          | 7           | 113<br>(1,2164)                     | 60<br>(646)                | 53<br>(570)                     |
| RETREAT RESIDENCE        | 7           | 81<br>(872)                         | 63<br>(646)                | 18<br>(194)                     |
|                          | 8-9         | 77<br>(829)                         | 63<br>(646)                | 14<br>(151)                     |
| СО                       | 6           | 80<br>(861)                         | 56<br>(603)                | 24<br>(258)                     |
| COVE RESIDENCE           | 7-8<br>9-10 | 70<br>(753)                         | 56<br>(603)                | 14<br>(151)                     |
| GP<br>GRAND PENTHOUSE    | 6           | 68<br>(732)                         | 47<br>(506)                | 21<br>(226)                     |
|                          | 7-8<br>9-10 | 60<br>(646)                         | 47<br>(506)                | 13<br>(140)                     |

| SUITE NAME                             | DECK                             | TOTAL SUITE<br>AREA<br>SQM (-SQ FT) | SUITE AREA<br>SQM (-SQ FT) | TERRACE<br>AREA<br>SQM (-SQ FT) |
|----------------------------------------|----------------------------------|-------------------------------------|----------------------------|---------------------------------|
| PP<br>PREMIER PENTHOUSE                | 8-9-10                           | 52<br>(560)                         | 42<br>(452)                | 10<br>(108)                     |
|                                        | 7                                | 61<br>(657)                         | 43<br>(463)                | 18<br>(194)                     |
| DELUXE PENTHOUSE                       | 6                                | 53<br>(570)                         | 43<br>(463)                | 10<br>(108)                     |
|                                        | 9-10                             | 48<br>(517)                         | 38<br>(409)                | 10<br>(108)                     |
| PENTHOUSE                              | 6                                | 48<br>(517)                         | 34<br>(366)                | 14<br>(151)                     |
|                                        | 7-8-9                            | 43<br>(463)                         | 34<br>(366)                | 9<br>(97)                       |
| GT<br>OCEAN GRAND TERRACE SUITE        | 6-7                              | 39<br>(420)                         | 28<br>(301)                | 11<br>(118)                     |
| OT1 OT2 OT3 OT4<br>OCEAN TERRACE SUITE | OT1 6/7 OT2 7/8 OT3 8/9 OT4 9/10 | 35<br>(377)                         | 28<br>(301)                | 7<br>(75)                       |

TOTAL

**DECK 13** 