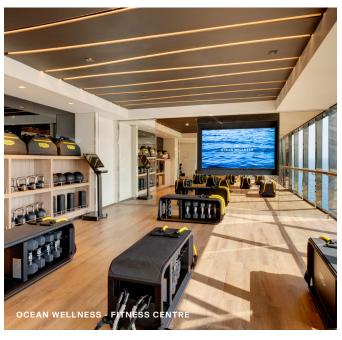

### 270 sqm

(2,906 sq ft) indoor & open-air fitness centre and fitness studio area

### **BESPOKE FITNESS CLASSES**

in partnership with Technogym<sup>TM</sup>

### RANGE OF DISCIPLINES

including functional strength training, Pilates Reformer classes, outdoor cycling and rowing