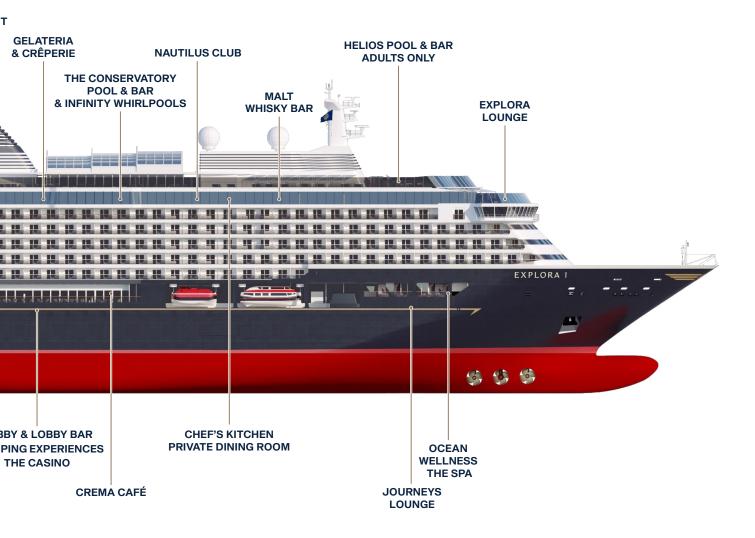

### SHIP OVERVIEW

| DECK |                           | DECI | <                               |
|------|---------------------------|------|---------------------------------|
| 4    | Fil Rouge Restaurant      | 5    | Astern Lounge                   |
| 4    | Med Yacht Club Restaurant | 5    | Marble & Co. Grill Restaurant   |
| 4    | Shopping Experience       | 5    | Galleria d'Arte                 |
| 4    | Lobby                     | 5    | MSC Foundation                  |
| 4    | Lobby Bar                 | 5    | Anthology Restaurant            |
| 4    | The Casino                | 5    | Crema Café                      |
| 4    | Journey Lounge            | 5    | Ocean Wellness - The Spa        |
| 5    | Astern Pool & Bar         | 10   | Ocean Wellness - Fitness Centre |
| 5    | Sakura Restaurant         | 10   | Ocean Wellness - Fitness Studio |
| 5    | Sakura Restaurant         | 10   | Ocean Wellness - Fitness Studio |

| DECK |                                 |
|------|---------------------------------|
| 10   | Atoll Pool & Bar                |
| 11   | Emporium Marketplace Restaurant |
| 11   | The Conservatory Pool & Bar     |
| 11   | Gelateria & Crêperie            |
| 11   | Infinity Whirlpools             |
| 11   | Malt Whisky Bar                 |
| 11   | Explora Lounge                  |
| 11   | Chef's Kitchen                  |
| 12   | Nautilus Club                   |

| DECK |                                   |
|------|-----------------------------------|
| 11   | Helios Pool & Bar - Adults only   |
| 12   | Running Track                     |
| 14   | Infinity Whirlpools               |
| 14   | Sky bar on 14 & Whirlpool         |
| 14   | Sport Court                       |
| 14   | Ocean Wellness - Open Air Fitness |
|      |                                   |
|      |                                   |
|      |                                   |