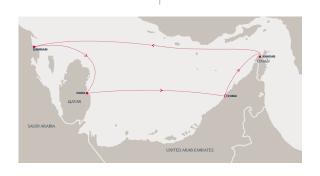

### A Journey to the Pearls of the Persian Gulf 6 NIGHTS • EXPLORA I

**EMBARKATION** DUBAI, **UNITED ARAB EMIRATES** 16 DECEMBER 2024

DISEMBARKATION DUBAI, **UNITED ARAB EMIRATES** 22 DECEMBER 2024

A Journey to a New Year in Ancient Arabia 7 NIGHTS • EXPLORA I

**EMBARKATION** DUBAI, **UNITED ARAB EMIRATES** 29 DECEMBER 2024

DISEMBARKATION DUBAI, **UNITED ARAB EMIRATES 5 JANUARY 2025** 

### A Journey to Emirate Legends and Eternal Landscapes

7 NIGHTS • EXPLORA II

EMBARKATION
DUBAI,
UNITED ARAB EMIRATES
12 JANUARY 2025

DISEMBARKATION
DUBAI,
UNITED ARAB EMIRATES

19 JANUARY 2025

### A Journey of Awe Amidst Astonishing Modernity

7 NIGHTS • EXPLORA I

EMBARKATION
DUBAI,
UNITED ARAB EMIRATES

26 JANUARY 2025

DISEMBARKATION
DUBAI,
UNITED ARAB EMIRATES

2 FEBRUARY 2025