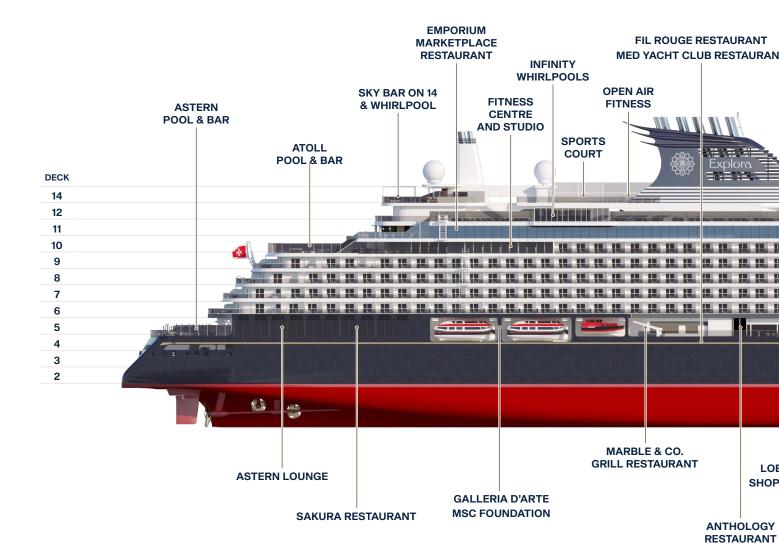

### SHIP OVERVIEW

| DECK |                           | DECI | <                               |
|------|---------------------------|------|---------------------------------|
| 4    | Fil Rouge Restaurant      | 5    | Astern Lounge                   |
| 4    | Med Yacht Club Restaurant | 5    | Marble & Co. Grill Restaurant   |
| 4    | Shopping Experience       | 5    | Galleria d'Arte                 |
| 4    | Lobby                     | 5    | MSC Foundation                  |
| 4    | Lobby Bar                 | 5    | Anthology Restaurant            |
| 4    | The Casino                | 5    | Crema Café                      |
| 4    | Journey Lounge            | 5    | Ocean Wellness - The Spa        |
| 5    | Astern Pool & Bar         | 10   | Ocean Wellness - Fitness Centre |
| 5    | Sakura Restaurant         | 10   | Ocean Wellness - Fitness Studio |
| 5    | Sakura Restaurant         | 10   | Ocean Wellness - Fitness Studio |

| DECK |                                 |
|------|---------------------------------|
| 10   | Atoll Pool & Bar                |
| 11   | Emporium Marketplace Restaurant |
| 11   | The Conservatory Pool & Bar     |
| 11   | Gelateria & Crêperie            |
| 11   | Infinity Whirlpools             |
| 11   | Malt Whisky Bar                 |
| 11   | Explora Lounge                  |
| 11   | Chef's Kitchen                  |
| 12   | Nautilus Club                   |

| DECK |                                   |
|------|-----------------------------------|
| 11   | Helios Pool & Bar - Adults only   |
| 12   | Running Track                     |
| 14   | Infinity Whirlpools               |
| 14   | Sky bar on 14 & Whirlpool         |
| 14   | Sport Court                       |
| 14   | Ocean Wellness - Open Air Fitness |
|      |                                   |
|      |                                   |
|      |                                   |