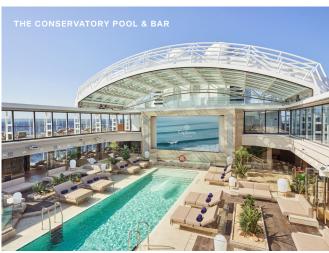

### THE CONSERVATORY POOL & BAR

A weather-protected all-day poolside lounge.

### **GELATERIA & CRÉPERIE AT** THE CONSERVATORY

Authentic French and Italian indulgences.