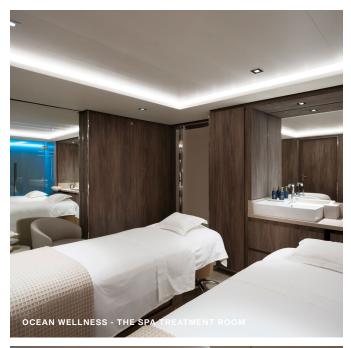

## SERENE TREATMENT ROOMS

including private spa suites with dedicated outdoor relaxation areas and a double treatment room

 $700_{+\text{sqm}}$ 

(7,500+ sq ft) of space dedicated to relaxation and rejuvenation