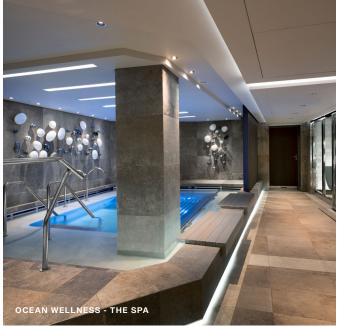

### **MULTISENSORIAL EXPERIENCE AREAS**

like a regenerative hydrotherapy pool; contrast therapy (Finnish Sauna, Steam Room, ice fall); salt cave