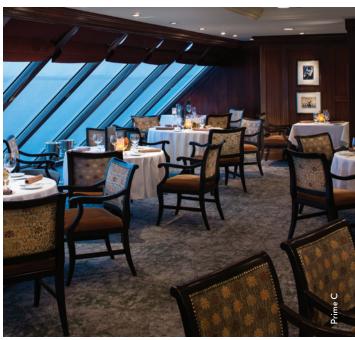

### **DINING**

Savor the unexpected at our specialty restaurants. Our steakhouse Prime C and Italian-inspired Aqualina feature four-course menus and a selection of sumptuous wines. Or find your new favorite dish at our variety of inclusive dining venues. Our main restaurant Discoveries, as well as our other venues, Windows Café and The Patio, offer worldwide flavors with an array of options, including vegetarian and vegan specialties.