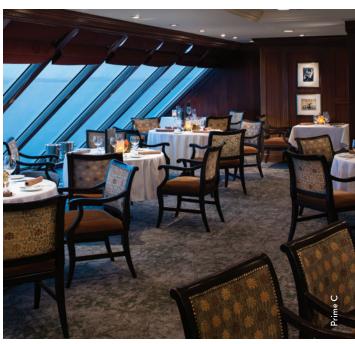

#### **DINING**

Savor the unexpected at our specialty restaurants. Our steakhouse Prime C and Italian-inspired Aqualina feature four-course menus and a selection of sumptuous wines. Or find your new favorite dish at our variety of inclusive dining venues. Our main restaurant Discoveries, as well as our other venues, Windows Café and The Patio, offer worldwide flavors with an array of options, including vegetarian and vegan specialties.