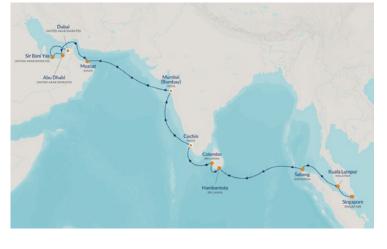

| 20 NIGHT        | S   ANCIENT TRADE ROUTES   A           | ZAMARA ON | IWARD     |
|-----------------|----------------------------------------|-----------|-----------|
| WED 8-APR 2026  | SINGAPORE, SINGAPORE                   |           | EMBARK    |
| THU 9-APR 2026  | KUALA LAMPUR (PORT KLANG),<br>MALAYSIA | 8:00 AM   | 8:00 PM   |
| FRI 10-APR 2026 | AT SEA                                 |           |           |
| SAT 11-APR 2026 | SABANG, INDONESIA                      | 8:00 AM   | 5:00 PM   |
| SUN 12-APR 2026 | AT SEA                                 |           |           |
| MON 13-APR 2026 | AT SEA                                 |           |           |
| TUE 14-APR 2026 | HAMBANTOTA, SRI LANKA                  | 8:00 AM   | 6:00 PM   |
| WED 15-APR 2026 | COLOMBO, SRI LANKA                     | 8:00 AM   | 5:00 PM   |
| THU 16-APR 2026 | COCHIN, INDIA                          | 2:00 PM   | OVERNIGHT |
| FRI 17-APR 2026 | COCHIN, INDIA                          | OVERNIGHT | 2:00 PM   |
| SAT 18-APR 2026 | AT SEA                                 |           |           |
| SUN 19-APR 2026 | MUMBAI, INDIA                          | 5:30 AM   | OVERNIGHT |
| MON 20-APR 2026 | MUMBAI, INDIA                          | OVERNIGHT | 6:00 PM   |
| TUE 21-APR 2026 | AT SEA                                 |           |           |
| WED 22-APR 2026 | AT SEA                                 |           |           |
| THU 23-APR 2026 | MUSCAT, OMAN                           | 8:00 AM   | 10:00 PM  |
| FRI 24-APR 2026 | AT SEA                                 |           |           |
| SAT 25-APR 2026 | ABU DHABI, UNITED ARAB EMIRATES        | 8:00 AM   | 10:00 PM  |
| SUN 26-APR 2026 | SIR BANI YAS, UNITED ARAB EMIRATES     | 8:00 AM   | 8:00 PM   |
| MON 27-APR 2026 | DUBAI, UNITED ARAB EMIRATES            | 8:00 AM   | OVERNIGHT |
| TUE 28-APR 2026 | DUBAI, UNITED ARAB EMIRATES            | DEBARK    |           |