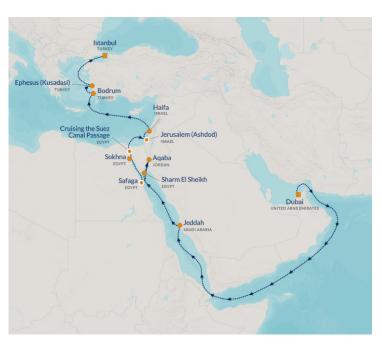

| 21 NIGHT        | TS ANCIENT REFLECTIONS A    | A7AMARA ON | WARD      |
|-----------------|-----------------------------|------------|-----------|
| TUE 28-APR 2026 | DUBAI, UNITED ARAB EMIRATES |            | EMBARK    |
| WED 29-APR 2026 | AT SEA                      |            |           |
| THU 30-APR 2026 | AT SEA                      |            |           |
| FRI 1-MAY 2026  | AT SEA                      |            |           |
| SAT 2-MAY 2026  | AT SEA                      |            |           |
| SUN 3-MAY 2026  | AT SEA                      |            |           |
| MON 4-MAY 2026  | JEDDAH, SAUDI ARABIA        | 8:00 AM    | 11:00 PM  |
| TUE 5-MAY 2026  | AT SEA                      |            |           |
| WED 6-MAY 2026  | SHARM EL SHEIKH, EGYPT      | 7:30 AM    | 6:00 PM   |
| THU 7-MAY 2026  | AQABA, JORDAN               | 6:00 AM    | 6:00 PM   |
| FRI 8-MAY 2026  | SAFAGA, EGYPT               | 7:00 AM    | OVERNIGHT |
| SAT 9-MAY 2026  | SAFAGA, EGYPT               | OVERNIGHT  | 5:00 PM   |
| SUN 10-MAY 2026 | SOKHNA, EGYPT               | 7:00 AM    | 8:00 PM   |
| SUN 10-MAY 2026 | SUEZ CANAL (PASSAGE), EGYPT | 11:00 PM   | OVERNIGHT |
| MON 11-MAY 2026 | SUEZ CANAL (PASSAGE), EGYPT | OVERNIGHT  | 6:00 PM   |
| TUE 12-MAY 2026 | JERUSALEM (ASHDOD), ISRAEL  | 7:00 AM    | OVERNIGHT |
| WED 13-MAY 2026 | JERUSALEM (ASHDOD), ISRAEL  | OVERNIGHT  | 10:00 PM  |
| THU 14-MAY 2026 | HAIFA, ISRAEL               | 7:00 AM    | 8:00 PM   |
| FRI 15-MAY 2026 | AT SEA                      |            |           |
| SAT 16-MAY 2026 | BODRUM, TURKEY              | 8:00 AM    | 8:00 PM   |
| SUN 17-MAY 2026 | EPHESUS (KUSADASI), TURKEY  | 8:00 AM    | 10:00 PM  |
| MON 18-MAY 2026 | AT SEA                      |            |           |
| TUE 19-MAY 2026 | ISTANBUL, TURKEY            | DEBARK     |           |